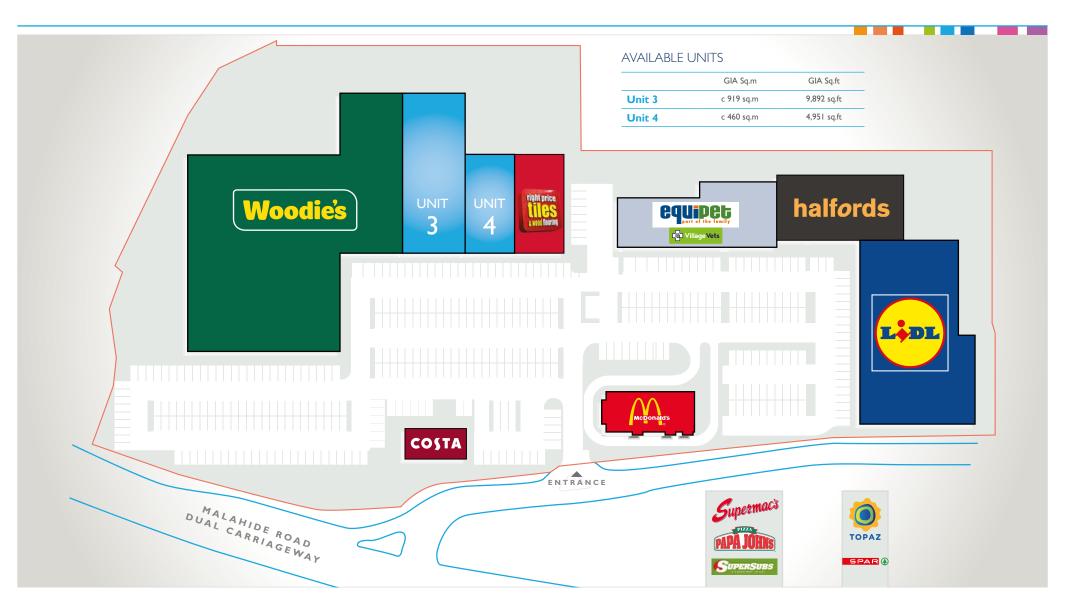

# MALAHIDE ROAD RETAIL CENTRE

LEASING OPPORTUNITIES



### LOCATION & CATCHMENT

Prime Retail Centre located on the Malahide Road, south of the Northern Cross Route and north of the intersection with Oscar Traynor Road.



## MALAHIDE ROAD | RETAIL

#### **KEY FEATURES**



#### THE RETAIL CENTRE





MALAHIDE ROAD RETAIL CENTRE | PAGE 4

## MALAHIDE ROAD | CENTRE

#### KEY FACTS





#### **OPPORTUNITIES**





## MALAHIDE ROAD | RETAIL CENTRE

#### CONTACT



Tel: +353 1 6477900 www.bannon.ie

Hambleden House, 19/26 Pembroke Street Lower, Dublin 2, D02 WV96

**JAMES QUINLAN** +353 (0) | 6477900 jquinlan@bannon.ie

#### CIAN DUNNE

PSRA: 001830-002130

+353 (0)1 6477900 cdunne@bannon.ie PSRA: 001830-007119

# Lisney

St. Stephen's Green House, Earlsfort Terrace, Dublin 2, D02 PH42

#### EMMA COFFEY

+353 (0) I 638 2700 ecoffey@lisney.com PSRA: 001848-004542

#### JENNIFER PRUNTY

+353 (0) 1 638 2700 jprunty@lisney.com PSRA: 001848-006409



BER D2

These particulars are issued by the agents on the understanding that any negotiations relating to the property are conducted through them. While every care is taken in preparing them, the agents, for themselves and for the vendor/lessor whose agents