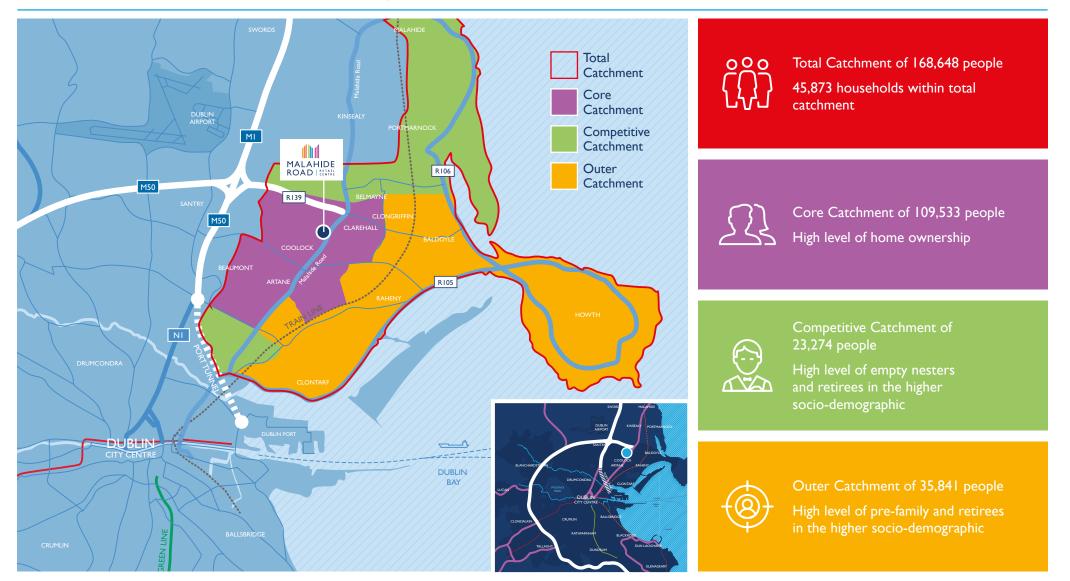

### LOCATION & CATCHMENT

Prime Retail Centre located on the Malahide Road, south of the Northern Cross Route and north of the intersection with Oscar Traynor Road.

#### KEY FACTS