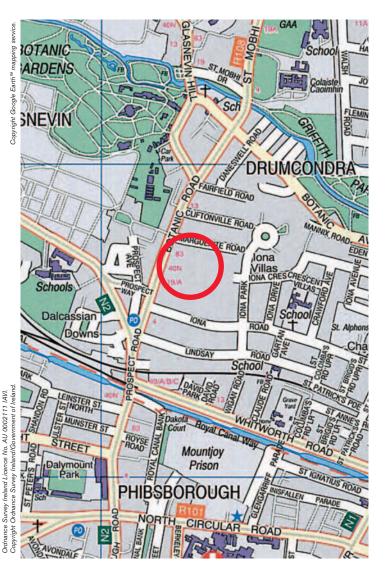

#### **LOCATION**

The property is situated on Botanic Road on the north side of Phibsboro Village. The property is situated approximately 3km north of Dublin City Centre and 5km south of the junction 4 Ballymun/M50 interchange.

The property benefits from excellent public transport links with rail stations at Broombridge and Drumcondra, numerous bus routes operating to and from Dublin City Centre along the N2 Finglas Road and Botanic Road.