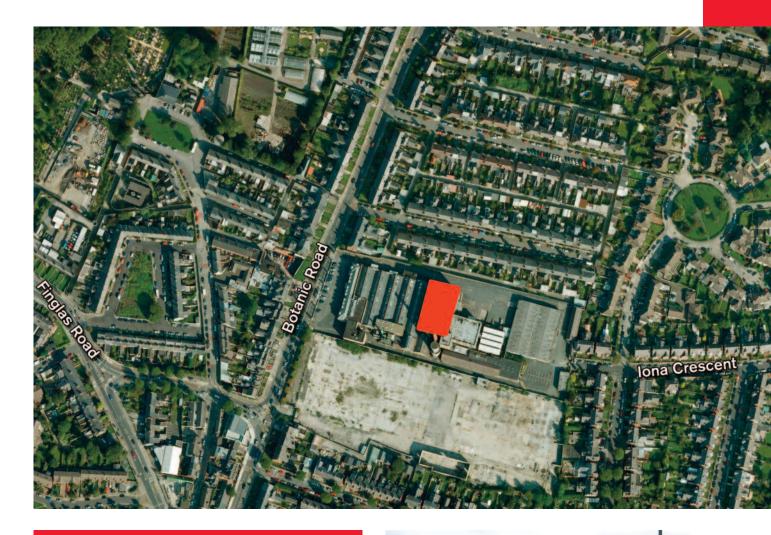

#### **LOCATION**

The property is situated on Botanic Road on the north side of Phibsboro Village. The property is situated approximately 3km north of Dublin City Centre and 5km south of the junction 4 Ballymun/M50 interchange.

The property benefits from excellent public transport links with rail stations at Broombridge and Drumcondra, numerous bus routes operating to and from Dublin City Centre along the N2 Finglas Road and Botanic Road.

Phibsboro Village offers a good mix of commercial and retail occupiers including Tesco, Eddie Rockets and Porterhouse North.