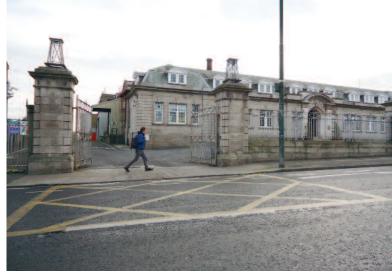

# CREATION HOUSE, BOTANIC ROAD, PHIBSBORO, DUBLIN 7

#### **DESCRIPTION**

The property comprises a three-storey building of concrete portal frame construction, with concrete block in-fill walls, under a flat roof with single glazed windows throughout. The available space is located on the first and second floors and is divided into a number of units extending to approximately 1,898 sqm. The property benefits from a passenger lift, concrete floors, plastered and painted walls and ceilings and fluorescent lighting.