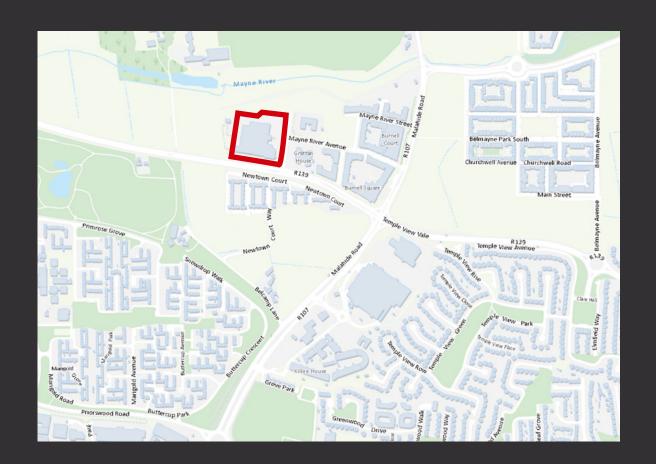

## Location

This office is located in Northern Cross Office Campus, one of the premier suburban office schemes in Dublin. Northern Cross is approximately 10 km north of the prime CBD area of Dublin and offers a high quality business environment in a convenient location. Northern Cross has become an established business district and is home to many notable occupiers including Bewleys Tea and Coffee Ltd, Mylan Ireland, JP Morgan, Experian Ireland. This cluster offers high quality buildings with excellent parking provision at a significant discount to the city centre.

Occupiers are attracted by the ease of road access with close proximity to the M50 and M1 interchange. The proximity to Dublin Airport is also a major draw for the area. Public transport serves the location well with the DART station at Clongriffin is located just 2.8 km away. The development is serviced by a number of Dublin Bus routes.