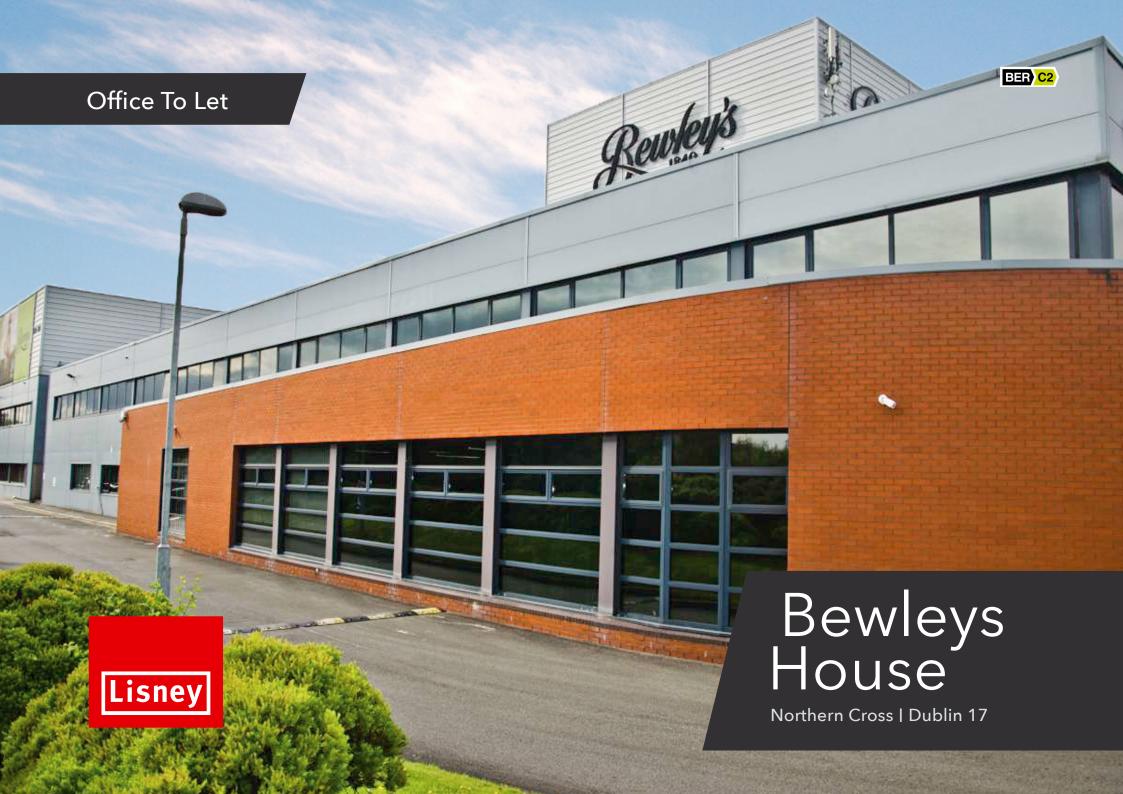

## Location

This office is located in Northern Cross Office Campus, one of the premier suburban office schemes in Dublin. Northern Cross is approximately 10 km north of the prime CBD area of Dublin and offers a high quality business environment in a convenient location. Northern Cross has become an established business district and is home to many notable occupiers including Bewleys Tea and Coffee Ltd, Mylan Ireland, JP Morgan, Experian Ireland. This cluster offers high quality buildings with excellent parking provision at a significant discount to the city centre.

Occupiers are attracted by the ease of road access with close proximity to the M50 and M1 interchange. The proximity to Dublin Airport is also a major draw for the area. Public transport serves the location well with the DART station at Clongriffin is located just 2.8 km away. The development is serviced by a number of Dublin Bus routes.