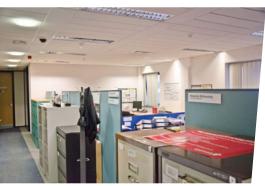

# **Description**

This property forms part of a modern commercial building with ample surface car parking. The available space consists of the entire first floor office accommodation within the subject property. The floor is fully fitted and is generally open plan in layout with ancillary office accommodation and meeting rooms. The floor benefits ample dedicated WC facilities and there is the potential for the incoming tenant to benefit from the existing fully serviced canteen onsite.

# **Specification**

- Mineral fibre acoustic ceiling tiles
- Raised access flooring
- 4 pipe fan coil air-conditioning
- data cabling
- Access control system
- 630 kg passenger lift