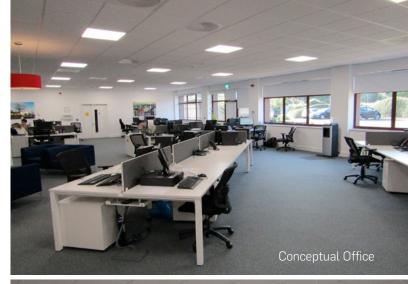

#### Description

The property comprises a ground floor own door office unit. The office will be mainly open plan and finished to a landlord specification to include:

- 600 x 600 LED modular lighting
- Air conditioning
- Plastered and painted walls
- Ladies and gents toilets
- Canteen/tea station
- IT/Data room
- Suspended grid ceilings and tile ceiling systems
- Excellent on-site parking