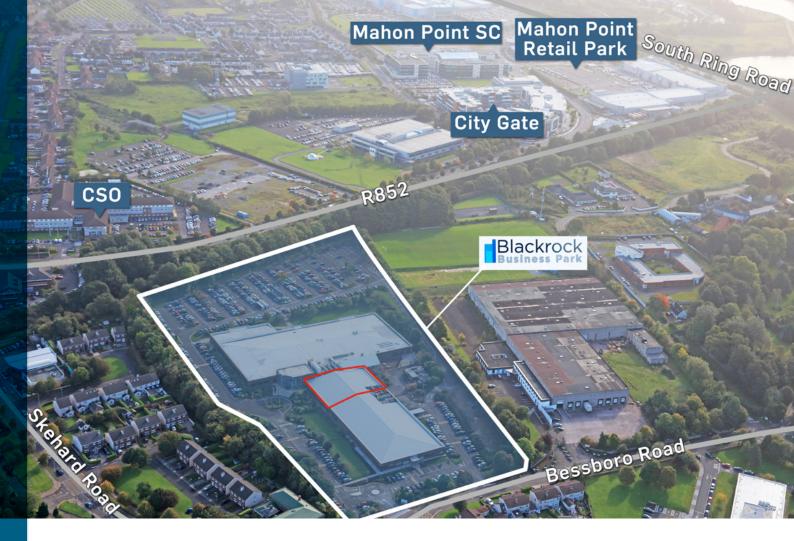

# Location

The property is situated within Blackrock Business Park in the Mahon/Blackrock area of Cork approx. 4km south of the city centre. Blackrock Business Park is an established commercial location located off of the southern side of Skehard Road with convenient access to the South Ring Road network, close to Mahon Point Shopping Centre, Mahon Point Retail Park and City Gate office developments which are immediately to the east. Major occupiers in the immediate vicinity include Jacobs Engineering, CSO Office, Voxpro, VCE, Dell EMC, Ronan Daly Jermyn and Intel Security as well as the Mater Private Hospital.

Occupiers in the immediate vicinity include RCI, Abtran, CSO Office, Dell EMC, Intel, Ronan Daly Jermyn Solicitors as well as the Mater Private Hospital