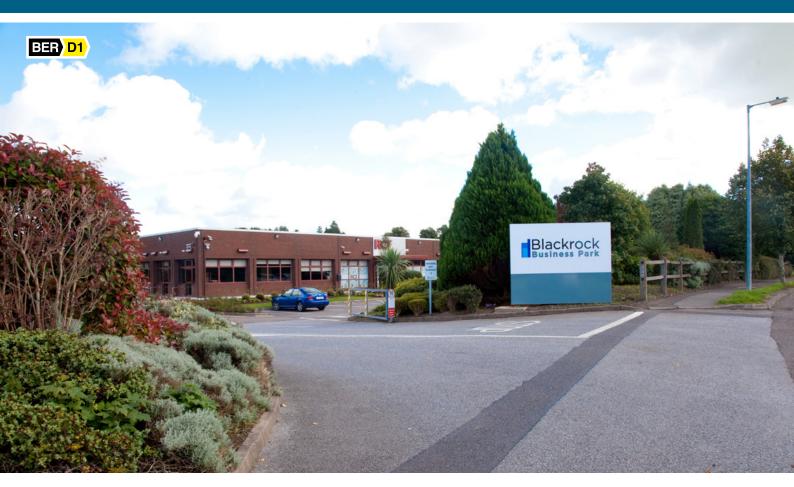

# BLACKROCK BUSINESS PARK BESSBORO ROAD, BLACKROCK, CORK

# Location

The property is situated within Blackrock Business Park in the Mahon/Blackrock area of Cork approx. 4km south of the city centre. Blackrock Business Park is an established commercial location located off of the southern side of Skehard Road with convenient access to the South Ring Road network, close to Mahon Point Shopping Centre, Mahon Point Retail Park and City Gate office developments which are immediately to the east. Major occupiers in the immediate vicinity include Jacobs Engineering, CSO Office, Voxpro, VCE, Dell EMC, Ronan Daly Jermyn and Intel Security as well as the Mater Private Hospital.

# **BER Information**

BER: BER D1

BER Certificate & Advisory Report available on request.