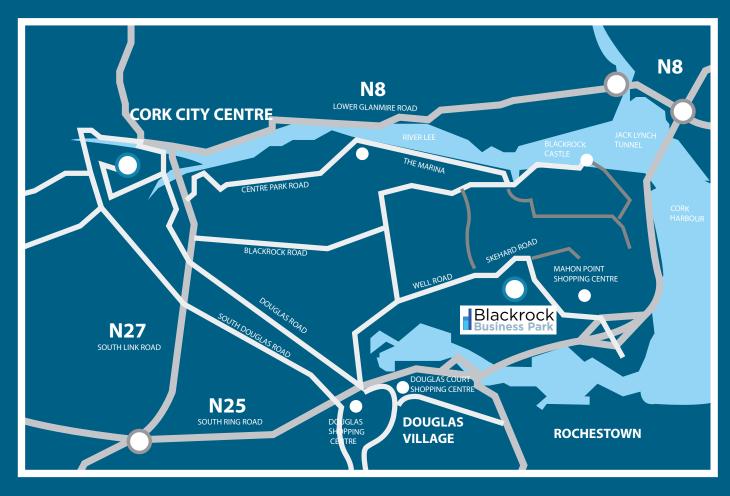

# Location

The property is situated within Blackrock Business Park in the Mahon/Blackrock area of Cork approx. 4km south of the city centre. Blackrock Business Park is an established commercial location located off of the southern side of Skehard Road with convenient access to the South Ring Road network, close to Mahon Point Shopping Centre, Mahon Point Retail Park and City Gate office developments which are immediately to the east. Major occupiers in the immediate vicinity include Jacobs Engineering, CSO Office, Voxpro, VCE, Dell EMC, Ronan Daly Jermyn and Intel Security as well as the Mater Private Hospital.