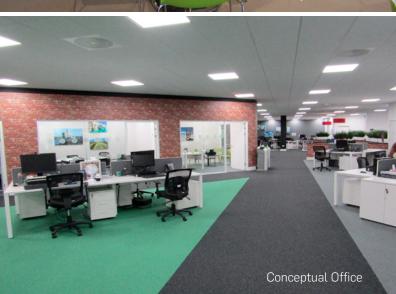

#### Description

The property comprises a ground floor own door office unit. The office will be mainly open plan and finished to a landlord specification to include:

- 600 x 600 LED modular lighting
- Air conditioning
- Plastered and painted walls
- Ladies and gents toilets
- Canteen/tea station
- IT/Data room
- Suspended grid ceilings and tile ceiling systems
- Excellent on-site parking