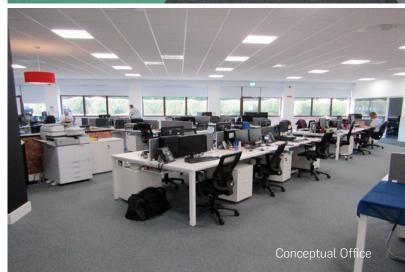

#### Description

The property comprises a ground floor own door office unit. The office will be mainly open plan and finished to a landlord specification to include:

- 600 x 600 LED modular lighting
- Air conditioning
- Plastered and painted walls
- Ladies and gents toilets
- Canteen/tea station
- IT/Data room
- Suspended grid ceilings and tile ceiling systems
- Excellent on-site parking