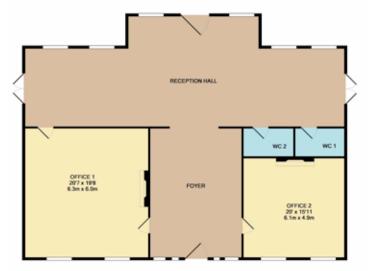

### THE PROPERTY

The property comprises two individual units offering open plan office accomodation. Both units offer high ceilings and period features including decorative fireplaces. Each unit has allocated parking.

# **ACCOMMODATION**

| Floor    | Description  | Sqm | Sqft |
|----------|--------------|-----|------|
| Office 1 | Office Space | 38  | 409  |
| Office 2 | Office Space | 30  | 323  |