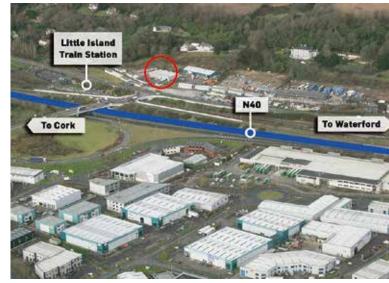

#### LOCATION

The property is situated with good prominence on the west side of Rockgrove Estate and has immediate access from the N25 Cork - Waterford dual carriageway. The property is within easy commuting distance of Cork city with a regular train service to Little Island Railway Station which is situated opposite the subject property. It is convenient to the M8 Dublin Road and the South Ring Network via the Jack Lynch Tunnel providing access to Cork Airport and Cork's southern and western suburbs.

Rockgrove Estate has a range of services and amenities close by including Eastgate Retail & Business Park, Radisson Hotel and Cork Golf Club. Eastgate Retail Village comprises a series of shops, a pharmacy, a bank and restaurants. Eastgate Business Park comprises an established modern mixed use business park with retail, showroom, office and distribution users. Its occupiers include Gilead, Macom, SWS, Laya Healthcare, FMC, DPS Engineering and Lilly.