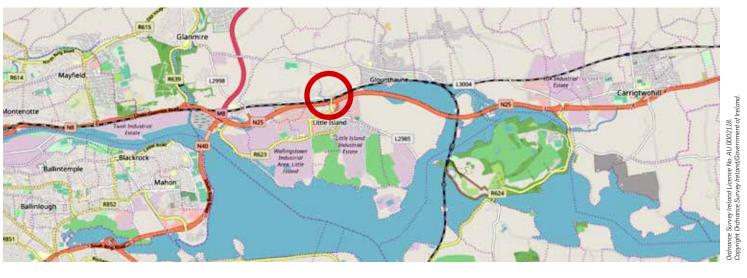

#### LOCATION

The property is situated with good prominence on the west side of Rockgrove Estate and has immediate access from the N25 Cork - Waterford dual carriageway. The property is within easy commuting distance of Cork city with a regular train service to Little Island Railway Station which is situated opposite the subject property. It is convenient to the M8 Dublin Road and the South Ring Network via the Jack Lynch Tunnel providing access to Cork Airport and Cork's southern and western suburbs.