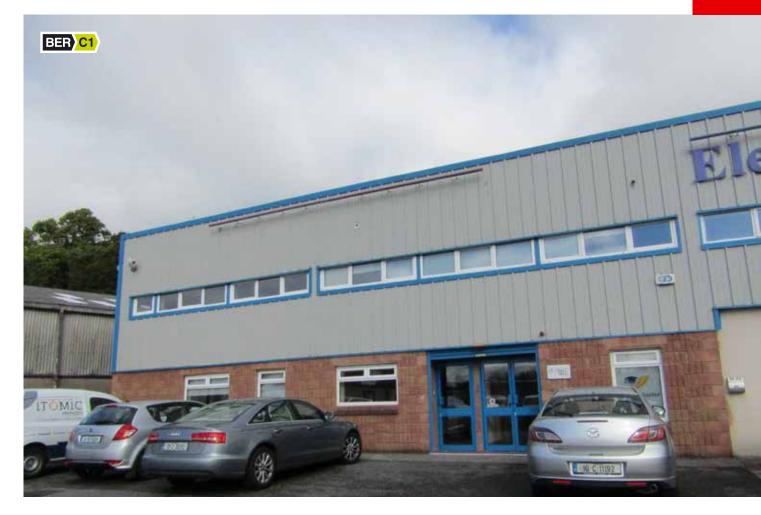

# FIRST FLOOR OFFICE TECHNOLOGY CENTRE, ROCKGROVE ESTATE, LITTLE ISLAND, CORK

### **DESCRIPTION**

The property comprises laid out with reception area, trade counter, office and storage areas. The first floor is laid out with a board room, number of private and open plan offices finished to a modern standard with suspended ceilings incorporating lighting. plastered and painted walls, carpet flooring, solid timber internal doors and good natural lighting with double glazed windows.

# **BER INFORMATION**

BER: C1.

BER No: 800663437. EPI: 274.22 kWh/m<sup>2</sup>/yr.