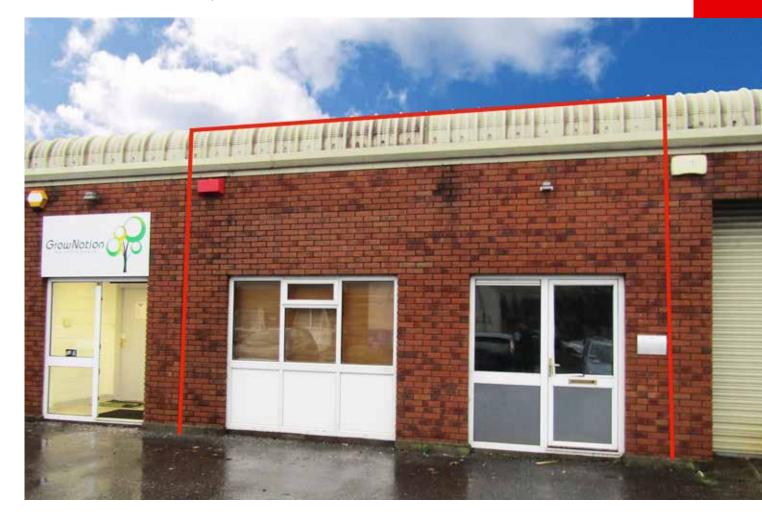

#### DESCRIPTION

The property comprises a mid-terrace former light industrial unit which has been converted to a two storey office.

The building is constructed on a steel portal frame with concrete block walls with red brick external finish, pvc double glazed windows and doors, pitched insulated metal deck roof incorporating roof lights, concrete ground floor and timber upper floor.

The ground floor is laid out with reception, open plan office, 2 no. private offices and ladies and gents toilets. The first floor comprises an open plan office and 2 no.private offices. The offices are finished with carpet floor coverings, plastered and painted walls and spot and fluorescent tube lighting.