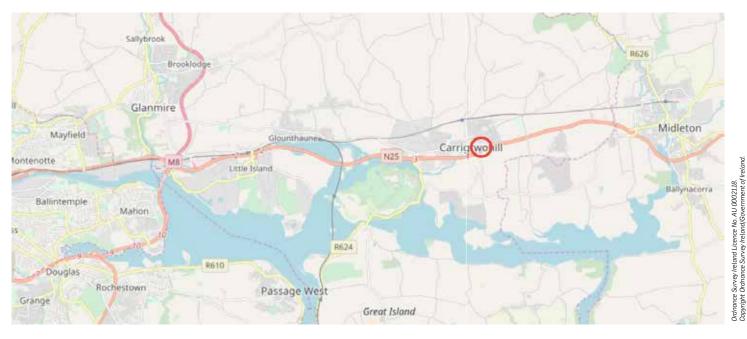

#### **LOCATION**

The property is situated in Barryscourt Business Park to the south of Carrigtwohill town centre and just north of the Cork/ Waterford road network. Access to the property is directly opposite the Junction 4 exit from the N25.

Carrigtwohill is situated approximately 16km east of Cork city and 5km west of Midleton on the main N25 Cork to Waterford Road, there is convenient access to the M8 Dublin Road and the South Ring Road network via the Jack Lynch Tunnel providing access to Cork Airport and Cork's southern and western suburbs. Carrigtwohill has a train station on the Cork/Midleton commuter railway line with numerous services daily.