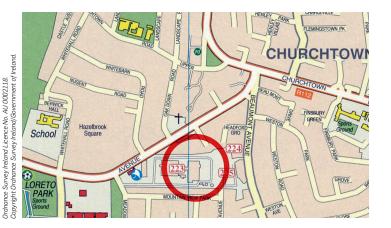

#### **LOCATION**

Nutgrove Office Park is an established office development situated south of Nutgrove Avenue and approximately 6km south of Dublin city centre and approximately 4km north west of Dundrum Town Centre. Nutgrove shopping centre is beside the property and there are a number of high profile occupiers within close proximity of the property such as Coty and Dillon Solicitors, Harvey Norman, Pet World and McDonalds.

The M50 Motorway is located 5km west of the property and provides direct access to the country's main road network while the LUAS Green Line is approximately 1.5km east of the subject property. There are numerous public bus routes providing direct access to and from the city centre on Nutgrove Avenue and Churchtown Road Upper.