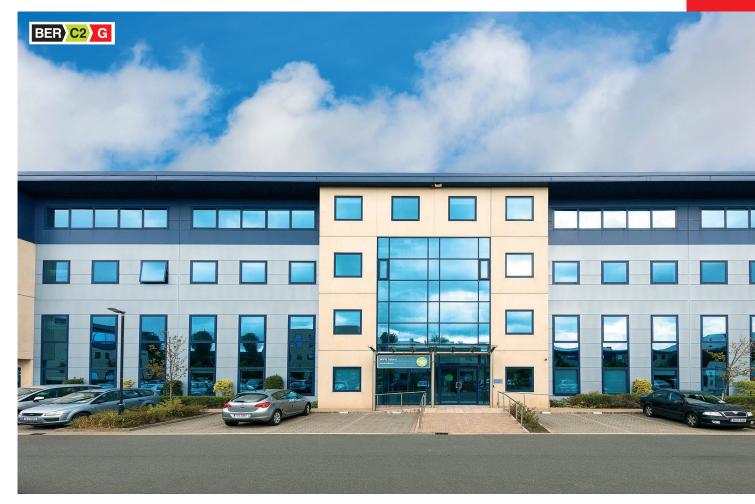

# BLOCK B, NUTGROVE OFFICE PARK, NUTGROVE AVENUE, DUBLIN 14

#### **DESCRIPTION**

The property comprises a four storey office building within the Nutgrove Office Park development. The park provides for 6 no. office blocks completed in c. 2007.

The office accommodation is currently divided into three separate units and is in a mixture of finished and 'shell and core' condition which offers great scope for an incoming purchasers or tenant to complete the office to their own specification. The regular shaped floor plate also provides an opportunity for the units to be amalgamated to suit an incoming tenants needs. Upon entering each building there is a large atrium and shared foyer. The office space is primarily open plan, however; would suit a number of cellular offices.

The completed office accommodation benefits from carpet and tile covered raised access floors, plastered painted walls, suspended acoustic tiled ceilings and aluminium framed double glazed windows.