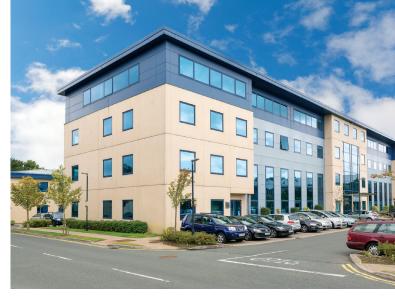

# BLOCK B, NUTGROVE OFFICE PARK, NUTGROVE AVENUE, DUBLIN 14

#### **DESCRIPTION**

The property comprises a four storey office building within the Nutgrove Office Park development. The park provides for 6 no. office blocks completed in c. 2007.

The office accommodation is currently divided into three separate units and is in a mixture of finished and 'shell and core' condition which offers great scope for an incoming purchasers or tenant to complete the office to their own specification. The regular shaped floor plate also provides an opportunity for the units to be amalgamated to suit an incoming tenants needs. Upon entering each building there is a large atrium and shared foyer. The office space is primarily open plan, however; would suit a number of cellular offices.