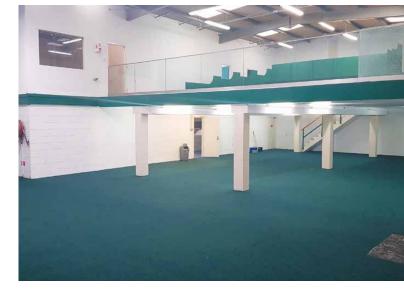

#### DESCRIPTION

The property comprises a mid-terrace industrial unit of concrete block and steel portal frame construction with solid concrete flooring under a pitched corrugated roof incorporating translucent panels. The property is laid out to accommodate two storey offices to the front and warehousing to the rear. The warehousing section incorporates a solid concrete mezzanine floor which extends to approx. I6I sgm. The warehouse area benefits from an oil fired air heater, three-phase power, roller shutter door and an eaves height of approximately 5.25m. The warehouse also benefits from a dedicated kitchen/canteen area and separate male/female toilet facilities. The office section accommodates two cellular offices at ground floor level together with reception. The offices are in reasonable condition throughout and benefit from a mixture of carpeted and timber floating floors, electric storage heating and double-glazed PVC windows. 6 no. demarcated car parking spaces are provided to the front of the property.

### **FURTHER INFORMATION / VIEWING**

For further information please contact:

Ben Fitzgerald 01-638 2786 bfitzgerald@lisney.com

| Description                | Sq. m (GEA) |
|----------------------------|-------------|
| Warehouse (Full Height)    | 208         |
| Sub Mezzanine Floor        | 161         |
| Two Storey Office          | 145         |
| Total                      | 514         |
| Additional Mezzanine floor | 161         |