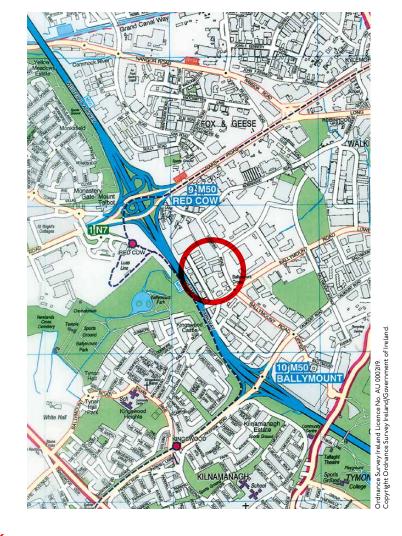

#### LOCATION

The property is situated off Ballymount Drive within Ballymount Industrial Estate, Dublin 12. The surrounding area is one of Dublin's most popular commercial locations as a result of its convenient access to the city centre and the M50. The M50 is accessed at the Ballymount or N7 interchanges and provides access to all main arterial routes to the south and west of the country. Occupiers nearby include Smurfit Kappa, Galco Steel, MS Motors, Baxi Potterton Myson and German Auto Components to name a few.