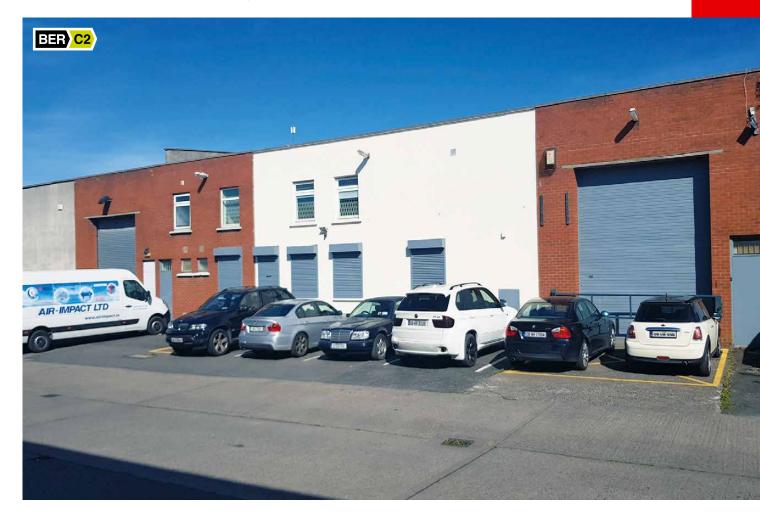

#### LOCATION

The property is situated off Ballymount Drive within Ballymount Industrial Estate, Dublin 12. The surrounding area is one of Dublin's most popular commercial locations as a result of its convenient access to the city centre and the M50. The M50 is accessed at the Ballymount or N7 interchanges and provides access to all main arterial routes to the south and west of the country. Occupiers nearby include Smurfit Kappa, Galco Steel, MS Motors, Baxi Potterton Myson and German Auto Components to name a few.

#### DESCRIPTION

The property comprises a mid-terrace industrial unit of concrete block and steel portal frame construction with solid concrete flooring under a pitched corrugated roof incorporating translucent panels. The property is laid out to accommodate two storey offices to the front and warehousing to the rear. The warehousing section incorporates a solid concrete mezzanine floor which extends to approx. I6I sgm. The warehouse area benefits from an oil fired air heater, three-phase power, roller shutter door and an eaves height of approximately 5.25m. The warehouse also benefits from a dedicated kitchen/canteen area and separate male/female toilet facilities. The office section accommodates two cellular offices at ground floor level together with reception. The offices are in reasonable condition throughout and benefit from a mixture of carpeted and timber floating floors, electric storage heating and double-glazed PVC windows. 6 no. demarcated car parking spaces are provided to the front of the property.