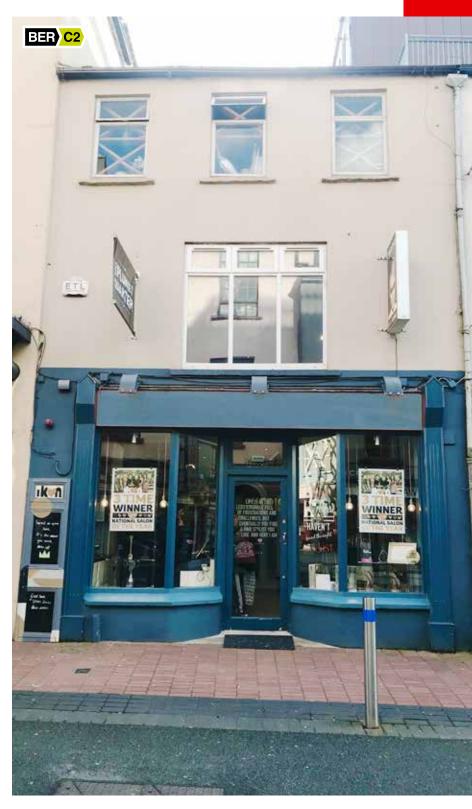

#### LOCATION

Excellent location on the eastern end of Oliver Plunkett Street, a prime commercial area with good pedestrian flow. Oliver Plunkett Street is a 'Pedestrian Priority Zone' and the street is pedestrianized from IIAM to 5PM daily.

#### **DESCRIPTION**

The property comprises a ground and first floor selfcontained retail premises, part of a three storey terraced building fronting Oliver Plunkett Street. The property is currently laid out with retail accommodation on the ground floor and further retail accommodation and staff / stock room at first floor level. There are large display windows fronting Oliver Plunkett Street.

## **BER**

Rating: C2

BER No.: 800043093 EPI No.: II5I.99 kWh/m2/yr