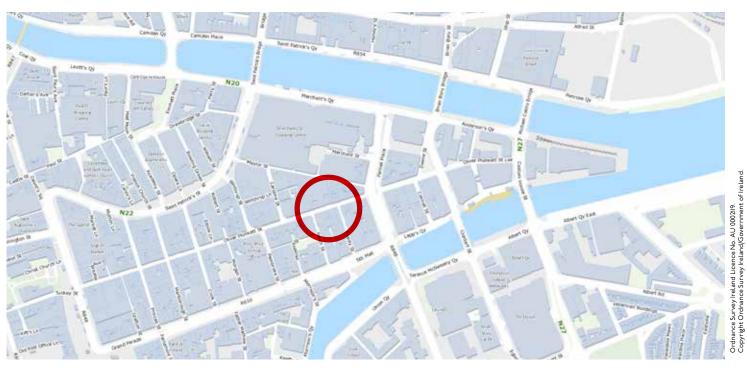

#### LOCATION

Excellent location on the eastern end of Oliver Plunkett Street, a prime commercial area with good pedestrian flow. Oliver Plunkett Street is a 'Pedestrian Priority Zone' and the street is pedestrianized from IIAM to 5PM daily.