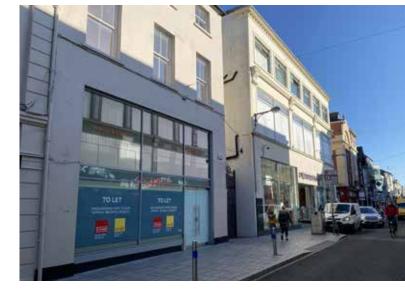

#### LOCATION

The property is in an excellent location in Cork city centre on the north side of Oliver Plunkett Street between its junctions with Winthrop Street and Cook Street and in close proximity to the GPO. Oliver Plunkett Street is a 'Pedestrian Priority Zone' and the street is pedestrianized from IIAM to 5PM each day.

#### **DESCRIPTION**

The property comprises a four storey plus end of terrace building laid out with ground and first floor retail accommodation and upper floor stockroom accommodation. The ground floor has a large double height display windows and frontage to Oliver Plunkett Street.