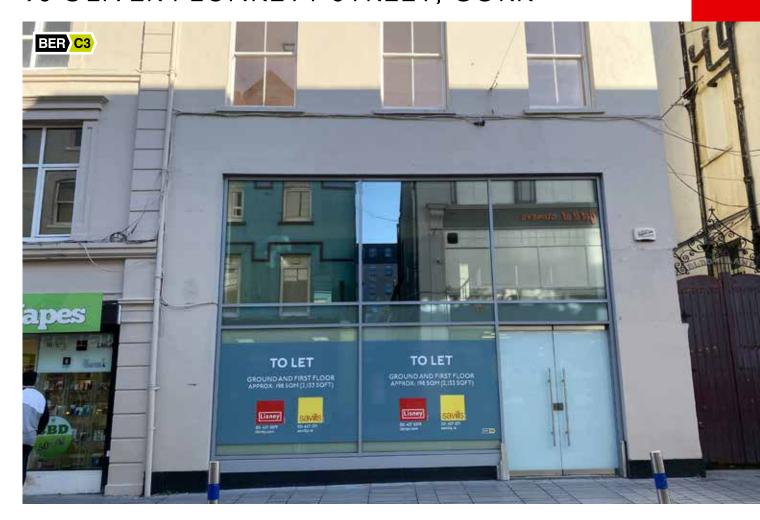

#### LOCATION

The property is in an excellent location in Cork city centre on the north side of Oliver Plunkett Street between its junctions with Winthrop Street and Cook Street and in close proximity to the GPO. Oliver Plunkett Street is a 'Pedestrian Priority Zone' and the street is pedestrianized from IIAM to 5PM each day.

#### **DESCRIPTION**

The property comprises a four storey plus end of terrace building laid out with ground and first floor retail accommodation and upper floor stockroom accommodation. The ground floor has a large double height display windows and frontage to Oliver Plunkett Street.

#### **BER**

BER: C3

BER No: 800498818

EPI: 652.26 kWh/m2/yrl.37