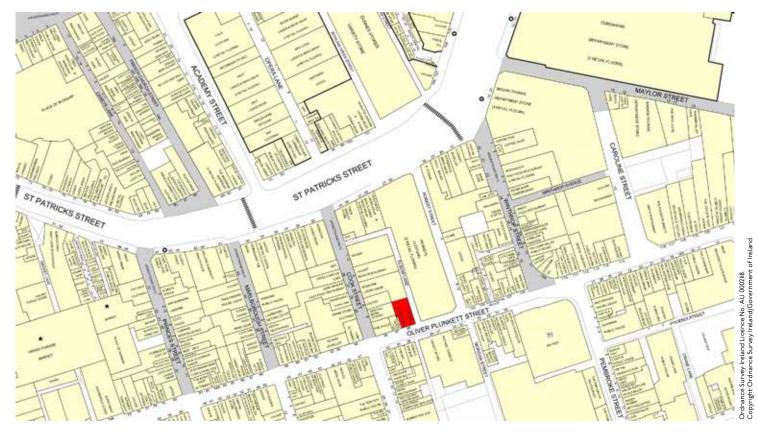

#### LOCATION

The property is in an excellent location in Cork city centre on the north side of Oliver Plunkett Street between its junctions with Winthrop Street and Cook Street and in close proximity to the GPO. Oliver Plunkett Street is a 'Pedestrian Priority Zone' and the street is pedestrianized from IIAM to 5PM each day.