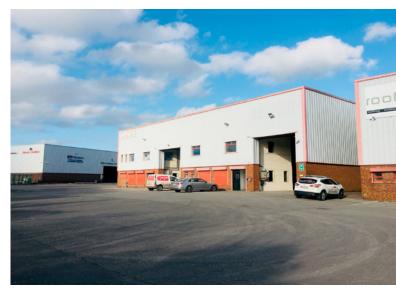

#### DESCRIPTION

The property comprises a semi detached warehouse/ light industrial unit with a two storey office block incorporated to the front. It is constructed on a steel portal frame with concrete block and metal clad walls and pitched metal deck roof incorporating roof lights. Loading access to the warehouse is provided by means of an automatic loading door and there is extensive parking, loading and circulation areas to the front.