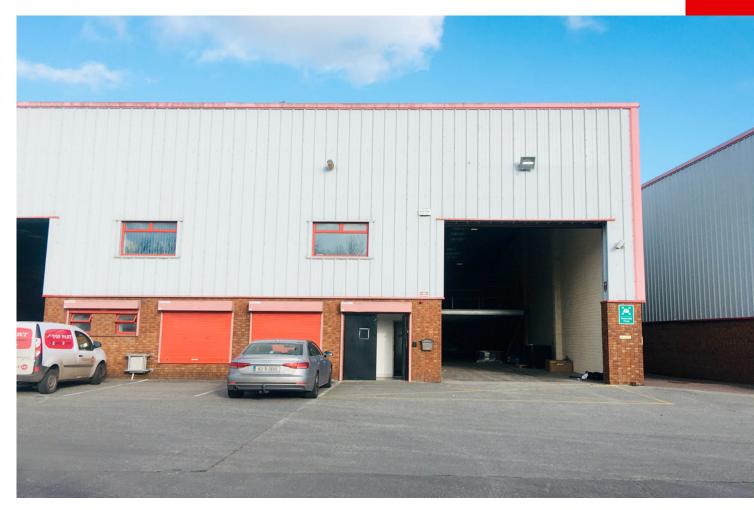

#### DESCRIPTION

The property comprises a semi detached warehouse/ light industrial unit with a two storey office block incorporated to the front. It is constructed on a steel portal frame with concrete block and metal clad walls and pitched metal deck roof incorporating roof lights. Loading access to the warehouse is provided by means of an automatic loading door and there is extensive parking, loading and circulation areas to the front.