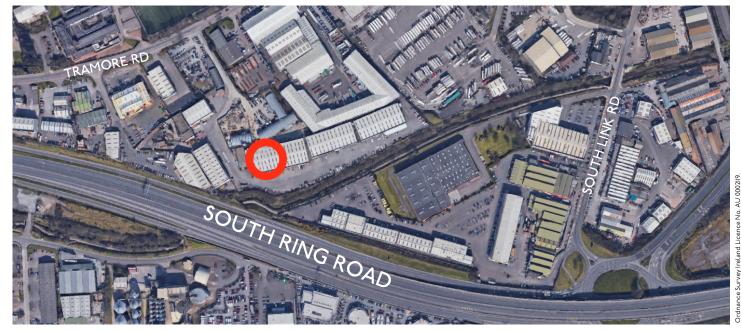

#### LOCATION

The property is situated in South Ring West Business Park approx. 2km south of Cork city centre in an established commercial area overlooking the South Ring Road, just west of the Kinsale Road Roundabout. There is convenient access to the South Ring Road which provides easy access to the M8 and N25 via the Jack Lynch Tunnel and to the main West Cork and Kerry routes. Access to the property is from Tramore Road and neighbouring occupiers include KWE, Hevac, Roofmart, Component Distributors, Amari and CB Tool Hire.