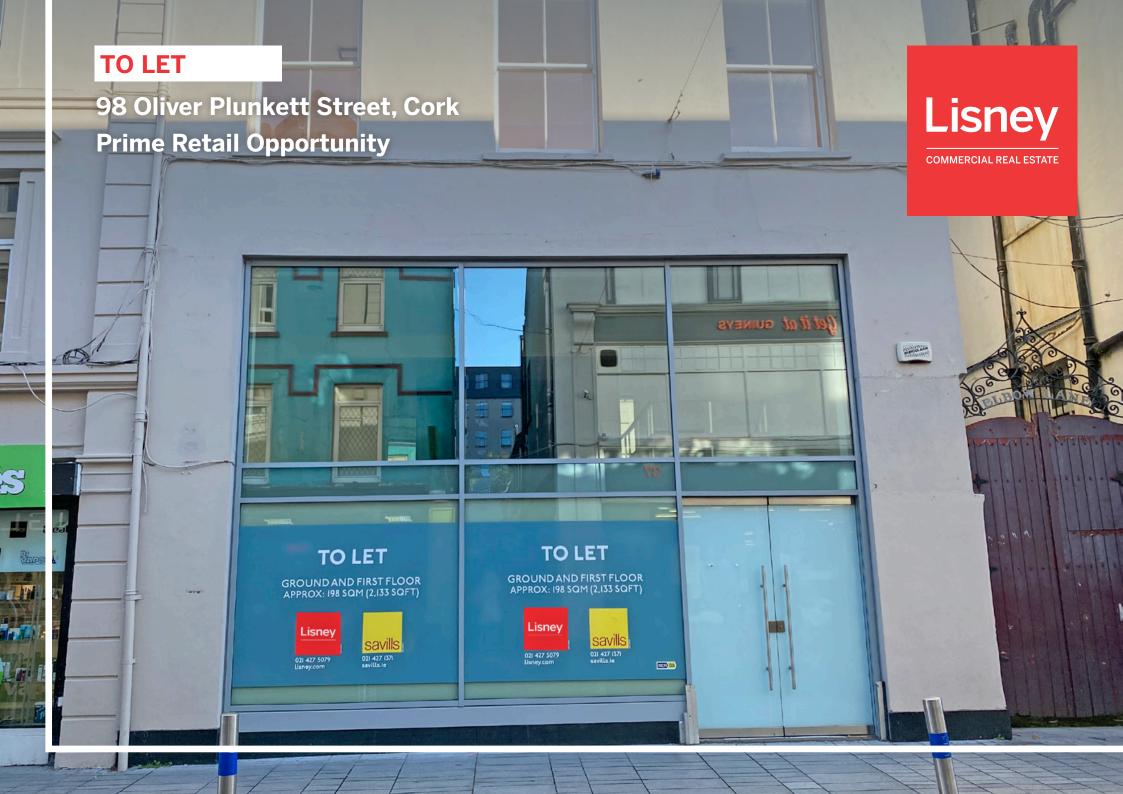

# **ABOUT THE PROPERTY**

Total accommodation extends to approx. 349.76 sqm (3,766sqft) with approx. 99.96 sqm (1,076 sqft) at ground floor level.

Located adjacent to Penneys and Opposite Guineys on Oliver Plunkett Street with a high concentration of pedestrian footfall.

#### DESCRIPTION

The property comprises a four storey plus end of terrace building laid out with ground and first floor retail accommodation and upper floor stockroom accommodation. The ground floor has a large double height display windows and frontage to Oliver Plunkett Street.