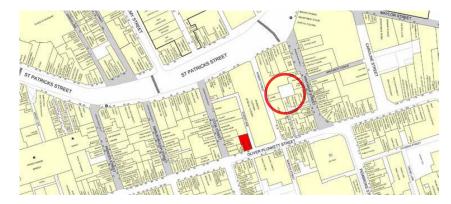

# LOCATION

The property is in an excellent location in Cork city centre on the north side of Oliver Plunkett Street between its junctions with Winthrop Street and Cook Street and in close proximity to the GPO. Oliver Plunkett Street is a 'Pedestrian Priority Zone' and the street is pedestrianized from 11AM to 5PM each day.

# **LOCATION MAP**

Excellent location in Cork city centre on the north side of Oliver Plunkett St