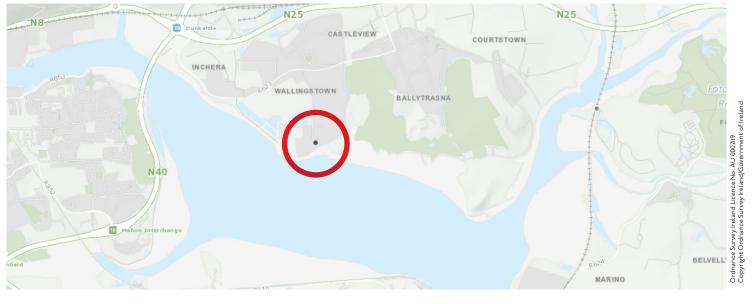

#### **LOCATION**

The property is situated in Waterfront Business Park, an established commercial location approximately 8 km east of Cork city centre. Little Island is served by an excellent road infrastructure providing easy access to the city centre, airport, Waterford N25, Dublin M8 and the South Ring road network.

Neighbouring occupiers include Celtic Sales Packaging Material, Cork Drain Cleaning, Protech Performance Plastics, EM News Distribution, Seabridge, FMC and ONG Automation.