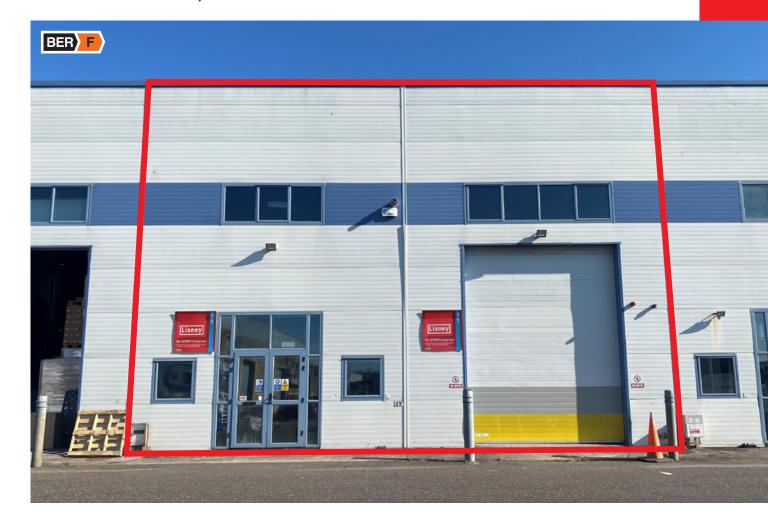

WAREHOUSE / LIGHT INDUSTRIAL UNIT

# UNIT C, BLOCK 3, WATERFRONT BUSINESS PARK, LITTLE ISLAND, CORK

#### **DESCRIPTION**

The property comprises a modern mid-terraced warehouse /light industrial unit constructed on a steel frame with concrete block and metal clad walls, pitched insulated metal deck roof incorporating roof lights and concrete floor. The internal headroom to eaves is approx. 6.5m and there is good access with an automatic sectional up and over loading door to the front.