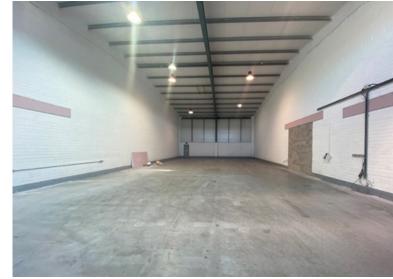

#### **DESCRIPTION**

The property comprises a modern mid-terraced warehouse /light industrial unit constructed on a steel frame with concrete block and metal clad walls, pitched insulated metal deck roof incorporating roof lights and concrete floor. The internal headroom to eaves is approx. 6.5m and there is good access with an automatic sectional up and over loading door to the front.

#### **ACCOMMODATION**

| Floor  | Description                  | Sqm   | Sqft  |
|--------|------------------------------|-------|-------|
| Ground | Warehouse / Light Industrial | 326,8 | 3,518 |