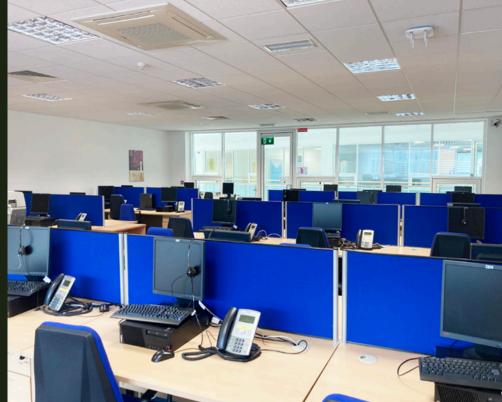

Fully Air Conditioned

Raised access floors (wired for power and data) Suspended ceilings with

recessed light fittings

Board Room

Reception

Kitchenette/Canteen

Meeting Room x 2

Offices x 3

Cat 5e cabling

Modular/flexible layout

Swipe card access, Intruder Alarms, CCTV, Recording

Gents & Ladies Toilets

16 car parking

spaces

Dedicated on-Site Generator (100KVA)

### DESCRIPTION

The property comprises modern third generation adjacent office suites on the second floor of The Atrium Building, which are available in one or two individual units. Internally the offices are laid out to a high standard with attractive reception area, a series of meeting rooms, open plan office areas, a boardroom, IT/ Comms room with a fully fitted canteen area and toilets. Communal areas including lift lobbies and circulation area's presented in a very modern way with the benefit of superb natural lighting filling the communal atrium area. Total floor area extends to approx. 497 sqm (5,346 sqft).