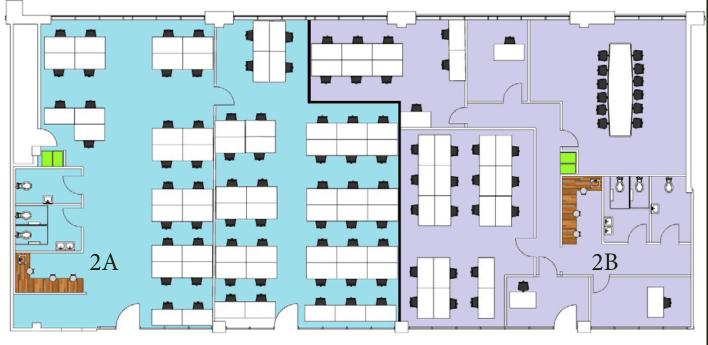

# ACOMMODATION

| Unit  | Floor  | Description          | Sqm | Sqft  |
|-------|--------|----------------------|-----|-------|
| 2A    | Second | Office Accommodation | 260 | 2,797 |
| 2B    | Second | Office Accommodation | 237 | 2,549 |
| Total |        |                      | 497 | 5,346 |

### DESCRIPTION

The property comprises modern third generation adjacent office suites on the second floor of The Atrium Building, which are available in one or two individual units. Internally the offices are laid out to a high standard with attractive reception area, a series of meeting rooms, open plan office areas, a boardroom, IT/ Comms room with a fully fitted canteen area and toilets. Communal areas including lift lobbies and circulation area's presented in a very modern way with the benefit of superb natural lighting filling the communal atrium area. Total floor area extends to approx. 497 sqm (5,346 sqft).