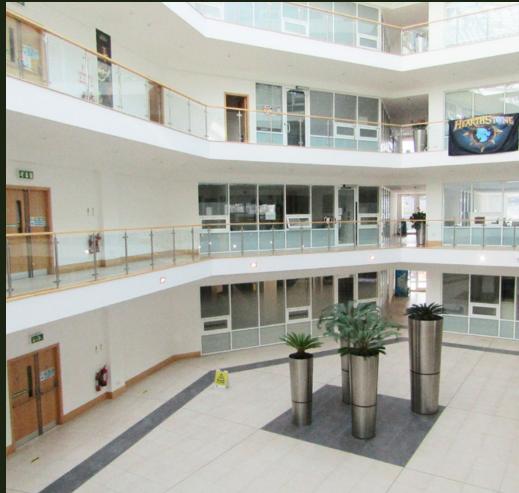

## Location

Located just off the N20, the property is situated approx. 2.5km north of Cork City centre. The office suite is within The Atrium building which forms part of the successful Blackpool Business and Retail Park. Blackpool is the premier business destination on the northern side of Cork City. The Business Park comprises a major development of high specification third generation offices. The main entrance to the building is from the property's north eastern end through a bright glazed entrance leading to an impressive atrium, the full building height.

### DESCRIPTION

The property comprises modern third generation adjacent office suites on the second floor of The Atrium Building, which are available in one or two individual units. Internally the offices are laid out to a high standard with attractive reception area, a series of meeting rooms, open plan office areas, a boardroom, IT/ Comms room with a fully fitted canteen area and toilets. Communal areas including lift lobbies and circulation area's presented in a very modern way with the benefit of superb natural lighting filling the communal atrium area. Total floor area extends to approx. 497 sqm (5,346 sqft).