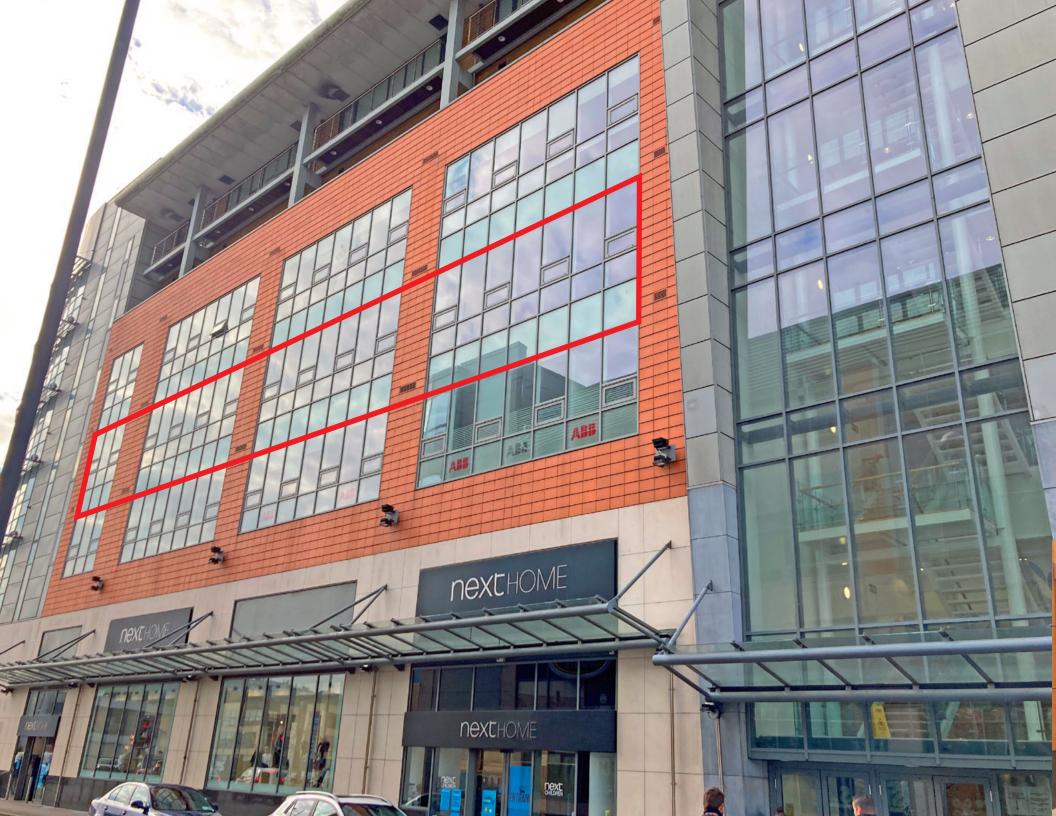

## Location

Located just off the N20, the property is situated approx. 2.5km north of Cork City centre. The office suite is within The Atrium building which forms part of the successful Blackpool Business and Retail Park. Blackpool is the premier business destination on the northern side of Cork City. The Business Park comprises a major development of high specification third generation offices. The main entrance to the building is from the property's north eastern end through a bright glazed entrance leading to an impressive atrium, the full building height.

Neighbouring office occupiers within the subject property include AIB, Garda Síochána na Ombudsman Comission and Blizzard, a gaming support centre company. Some of the main retailers in the park include Woodies DIY, Next Home, Aldi, Argos, Boots, Costa Coffee and Life Style Sport as well as Blackpool Reel Picture Cinema and Dennehy's Health & Fitness Club. The adjacent Blackpool Shopping Centre comprises multiple retailers, with Dunnes anchoring the centre with just over 6,800 sqm of retail space. The location offers employees a superb working environment convenient to all amenities as well as being in close proximity to the Mallow/Limerick N20 Routes. Blackpool is one of Cork's oldest inner city suburbs and is seen as a gateway entrance into the city given its key location on one of the primary access routes into Cork.