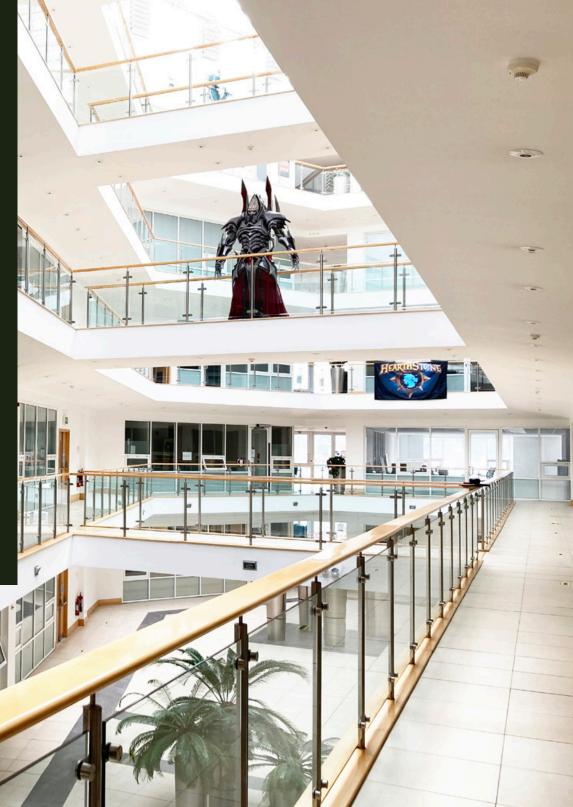

## Location

Located just off the N20, the property is situated approx. 2.5km north of Cork City centre. The office suite is within The Atrium building which forms part of the successful Blackpool Business and Retail Park. Blackpool is the premier business destination on the northern side of Cork City. The Business Park comprises a major development of high specification third generation offices. The main entrance to the building is from the property's north eastern end through a bright glazed entrance leading to an impressive atrium, the full building height.

### DESCRIPTION

The property comprises modern third generation adjacent office suites on the second floor of The Atrium Building, which are available in one or two individual units. Internally the offices are laid out to a high standard with attractive reception area, a series of meeting rooms, open plan office areas, a boardroom, IT/ Comms room with a fully fitted canteen area and toilets. Communal areas including lift lobbies and circulation area's presented in a very modern way with the benefit of superb natural lighting filling the communal atrium area. Total floor area extends to approx. 497 sqm (5,346 sqft).