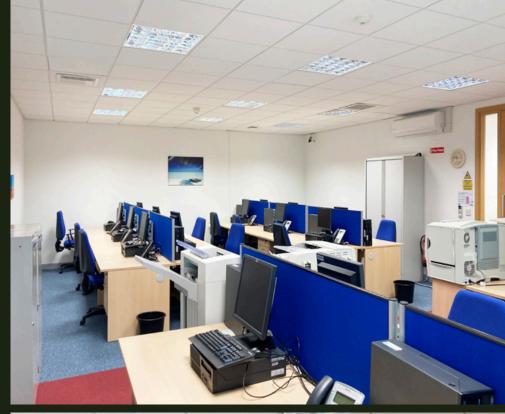

### DESCRIPTION

The property comprises modern third generation adjacent office suites on the second floor of The Atrium Building, which are available in one or two individual units. Internally the offices are laid out to a high standard with attractive reception area, a series of meeting rooms, open plan office areas, a boardroom, IT/ Comms room with a fully fitted canteen area and toilets. Communal areas including lift lobbies and circulation area's presented in a very modern way with the benefit of superb natural lighting filling the communal atrium area. Total floor area extends to approx. 497 sqm (5,346 sqft).

Fully Air Conditioned

Raised access floors (wired for power and data) Suspended ceilings with

recessed light fittings

Board Room

Reception

Kitchenette/Canteen

Meeting Room x 2

Offices x 3

Cat 5e cabling

Modular/flexible layout

Swipe card access, Intruder Alarms, CCTV, Recording

Gents & Ladies Toilets

16 car parking

spaces

Dedicated on-Site Generator (100KVA)