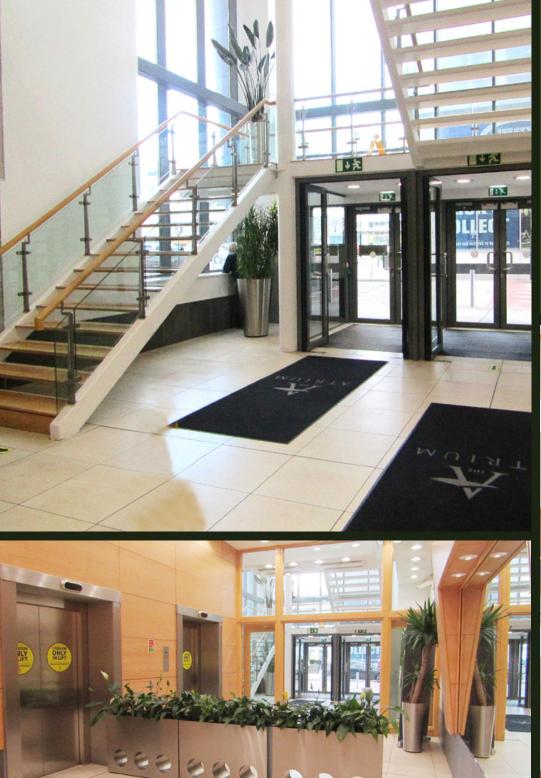

## Location

Located just off the N20, the property is situated approx. 2.5km north of Cork City centre. The office suite is within The Atrium building which forms part of the successful Blackpool Business and Retail Park. Blackpool is the premier business destination on the northern side of Cork City. The Business Park comprises a major development of high specification third generation offices. The main entrance to the building is from the property's north eastern end through a bright glazed entrance leading to an impressive atrium, the full building height.

### DESCRIPTION

The property comprises modern third generation adjacent office suites on the second floor of The Atrium Building, which are available in one or two individual units. Internally the offices are laid out to a high standard with attractive reception area, a series of meeting rooms, open plan office areas, a boardroom, IT/ Comms room with a fully fitted canteen area and toilets. Communal areas including lift lobbies and circulation area's presented in a very modern way with the benefit of superb natural lighting filling the communal atrium area. Total floor area extends to approx. 497 sqm (5,346 sqft).