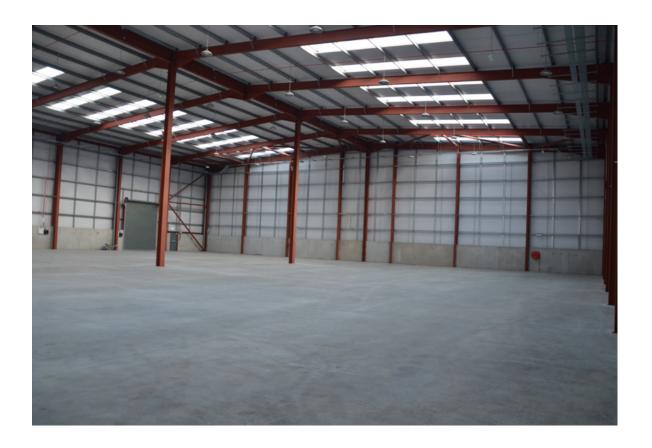

#### **WAREHOUSE**

- Loading access to the warehouse accommodation is via 5 dock levellers and 5 roller shutter doors.
- There is a clear internal eaves height of approx. 10m.
- Warehouse roof incorporates translucent roof panels.
- 3 Phase Power.
- Generous marshalling/service yard.