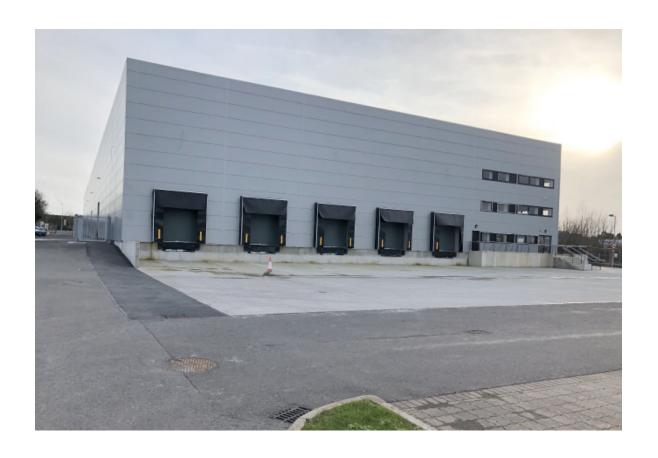

## 01-638 2700

- Substantial detached new build logistics/industrial facility extending to approx. 64,487 sqft
- Clear internal eaves height of I0m
- 5 Dock Levellers & 5 Grade Level Doors
- Situated within an established commercial location in Drogheda c. 40km from Dublin Port Tunnel
- Excellent profile onto both Donore Road and Matthews Lane South

#### **DESCRIPTION**

The property comprises a large detached industrial building extend to 64,487 sqft and incorporates three storey office accommodation to the front elevation. The site itself extends to approx. I.4 hectares (3.45 acres).

The property is of steel portal frame construction with an insulated metal clad façade and benefits from a double skin metal deck Kingspan roof.

#### **WAREHOUSE**

- Loading access to the warehouse accommodation is via 5 dock levellers and 5 roller shutter doors.
- There is a clear internal eaves height of approx. 10m.
- Warehouse roof incorporates translucent roof panels.
- 3 Phase Power.
- Generous marshalling/service yard.