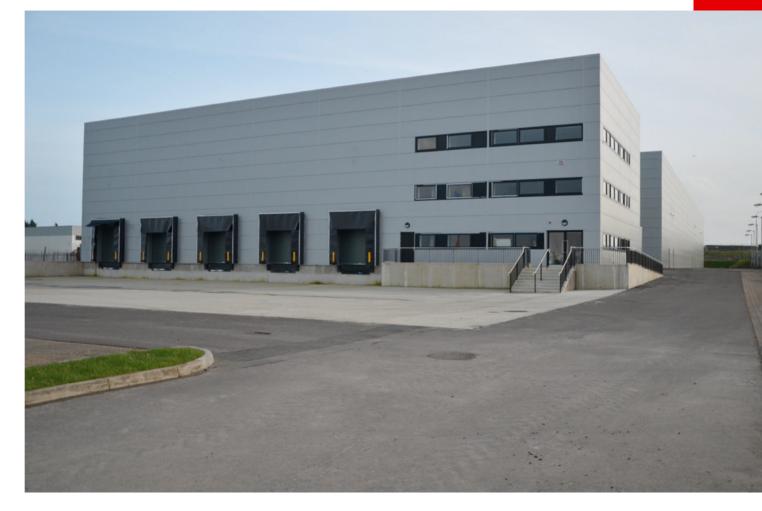

## 01-638 2700

- Substantial detached new build logistics/industrial facility extending to approx. 64,487 sqft
- Clear internal eaves height of I0m
- 5 Dock Levellers & 5 Grade Level Doors
- Situated within an established commercial location in Drogheda c. 40km from Dublin Port Tunnel
- Excellent profile onto both Donore Road and Matthews Lane South

#### **DESCRIPTION**

The property comprises a large detached industrial building extend to 64,487 sqft and incorporates three storey office accommodation to the front elevation. The site itself extends to approx. I.4 hectares (3.45 acres).

#### **WAREHOUSE**

- Loading access to the warehouse accommodation is via 5 dock levellers and 5 roller shutter doors.
- There is a clear internal eaves height of approx. 10m.
- Warehouse roof incorporates translucent roof panels.
- 3 Phase Power.
- Generous marshalling/service yard.

#### **OFFICES**

- Feature reception and three storey offices to the front elevation
- Modern specification incorporating plastered and painted walls & ceilings.
- Carpet covered floors.
- Open plan design suitable for sub-division.
- Perimeter Trunking.
- Air-Conditioning.
- Passenger Lift access to all floors.
- Extensive staff/customer car parking.
- Fully fitted separate male & female WC's.