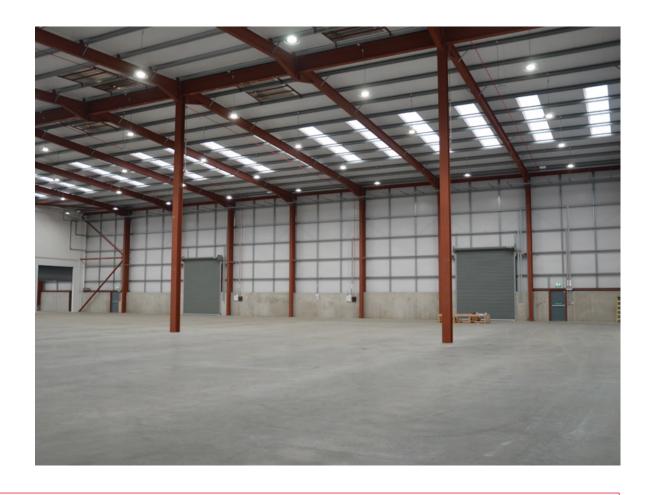

#### **DESCRIPTION**

The property comprises a large detached industrial building extend to 64,487 sqft and incorporates three storey office accommodation to the front elevation. The site itself extends to approx. I.4 hectares (3.45 acres).

The property is of steel portal frame construction with an insulated metal clad façade and benefits from a double skin metal deck Kingspan roof.

#### **WAREHOUSE**

- Loading access to the warehouse accommodation is via 5 dock levellers and 5 roller shutter doors.
- There is a clear internal eaves height of approx. 10m.
- Warehouse roof incorporates translucent roof panels.
- 3 Phase Power.
- Generous marshalling/service yard.