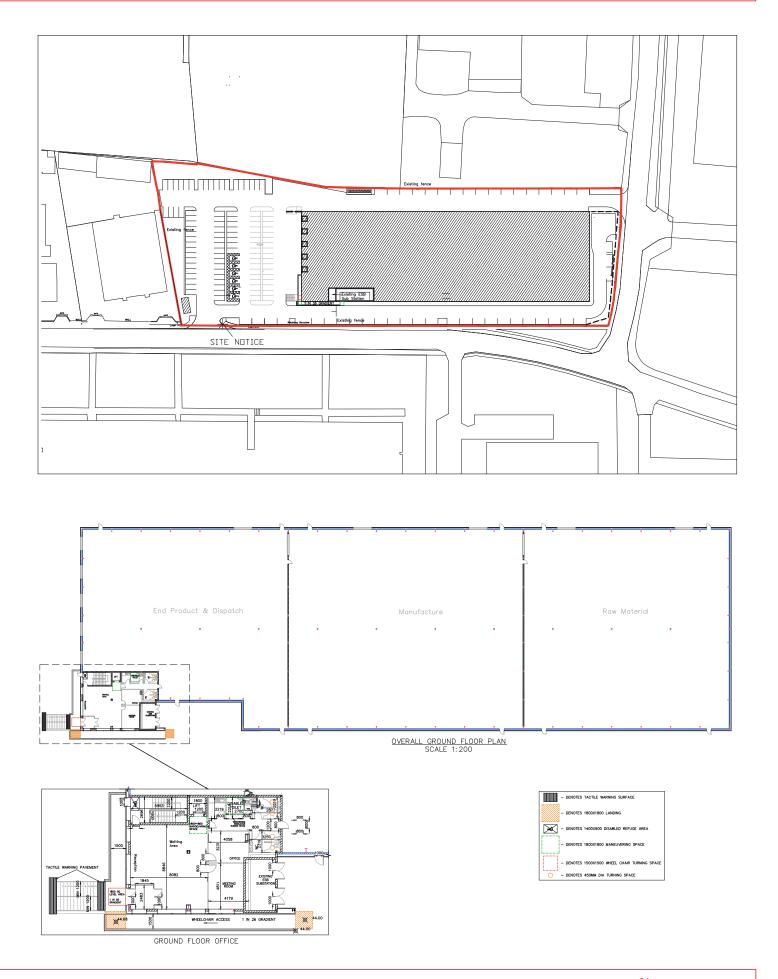

#### **DESCRIPTION**

The property comprises a large detached industrial building extend to 64,487 sqft and incorporates three storey office accommodation to the front elevation. The site itself extends to approx. I.4 hectares (3.45 acres).

#### **WAREHOUSE**

- Loading access to the warehouse accommodation is via 5 dock levellers and 5 roller shutter doors.
- There is a clear internal eaves height of approx. 10m.
- Warehouse roof incorporates translucent roof panels.
- 3 Phase Power.
- Generous marshalling/service yard.

#### **OFFICES**

- Feature reception and three storey offices to the front elevation
- Modern specification incorporating plastered and painted walls & ceilings.
- Carpet covered floors.
- Open plan design suitable for sub-division.
- Perimeter Trunking.
- Air-Conditioning.
- Passenger Lift access to all floors.
- Extensive staff/customer car parking.
- Fully fitted separate male & female WC's.

#### **ACCOMMODATION**

| Description          | Sq.m.         |
|----------------------|---------------|
| Ground Floor Offices | 170           |
| First Floor Offices  | 190           |
| Second Floor Offices | 190           |
| Warehouse            | 5,441         |
| Total                | 5,991         |
|                      | (64,487 Sqft) |