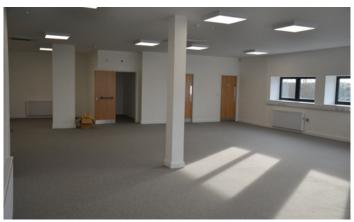

#### **OFFICES**

- Feature reception and three storey offices to the front elevation
- Modern specification incorporating plastered and painted walls & ceilings.
- Carpet covered floors.
- Open plan design suitable for sub-division.
- Perimeter Trunking.
- Air-Conditioning.
- Passenger Lift access to all floors.
- Extensive staff/customer car parking.
- Fully fitted separate male & female WC's.