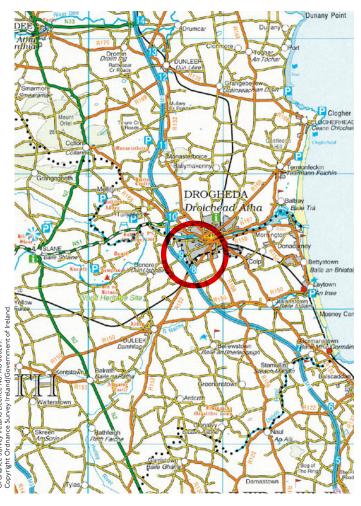

## **LOCATION**

The subject property is situated within Donore Industrial Estate and benefits from frontage onto both the Donore Road and Matthews Lane South. Donore road is a well-established commercial hub with excellent access to the MI Motorway. There are excellent services located within Drogheda Town Centre with excellent bus and rail services. A vast range of retail services are readily available in the new Tesco and the Drogheda Retail Park. Well known occupiers in the surrounding area include Aldi, Lidl, and Tesco.

| Destination          | Distance (km) |
|----------------------|---------------|
| MI Motorway          | 1             |
| Drogheda Town Centre | 2             |
| Dublin Port Tunnel   | 40            |
| Dublin Airport       | 39            |
| Dundalk              | 35            |
| Belfast              | 120           |