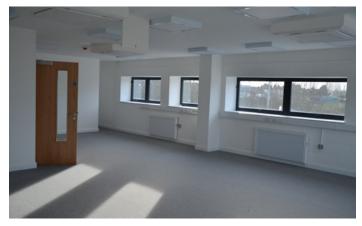

#### **OFFICES**

- Feature reception and three storey offices to the front elevation
- Modern specification incorporating plastered and painted walls & ceilings.
- Carpet covered floors.
- Open plan design suitable for sub-division.
- Perimeter Trunking.
- Air-Conditioning.
- Passenger Lift access to all floors.
- Extensive staff/customer car parking.
- Fully fitted separate male & female WC's.