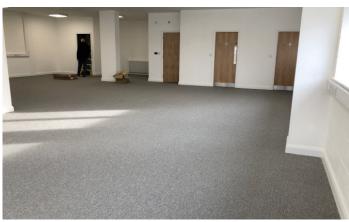

#### **OFFICES**

- Feature reception and three storey offices to the front elevation
- Modern specification incorporating plastered and painted walls & ceilings.
- Carpet covered floors.
- Open plan design suitable for sub-division.
- Perimeter Trunking.
- Air-Conditioning.
- Passenger Lift access to all floors.
- Extensive staff/customer car parking.
- Fully fitted separate male & female WC's.