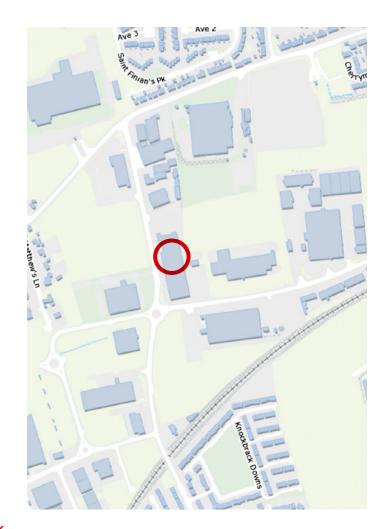

## **LOCATION**

The subject property is situated within Donore Industrial Estate and benefits from frontage onto both the Donore Road and Matthews Lane South. Donore road is a well-established commercial hub with excellent access to the MI Motorway. There are excellent services located within Drogheda Town Centre with excellent bus and rail services. A vast range of retail services are readily available in the new Tesco and the Drogheda Retail Park. Well known occupiers in the surrounding area include Aldi, Lidl, and Tesco.

| Destination          | Distance (km) |
|----------------------|---------------|
| MI Motorway          | 1             |
| Drogheda Town Centre | 2             |
| Dublin Port Tunnel   | 40            |
| Dublin Airport       | 39            |
| Dundalk              | 35            |
| Belfast              | 120           |