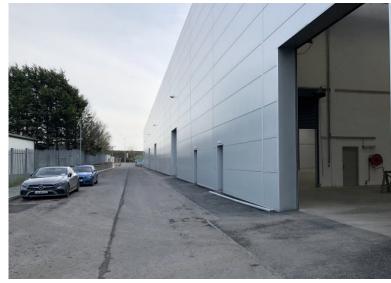

#### **DESCRIPTION**

The property comprises a large detached industrial building extend to 64,487 sqft and incorporates three storey office accommodation to the front elevation. The site itself extends to approx. I.4 hectares (3.45 acres).

The property is of steel portal frame construction with an insulated metal clad façade and benefits from a double skin metal deck Kingspan roof.