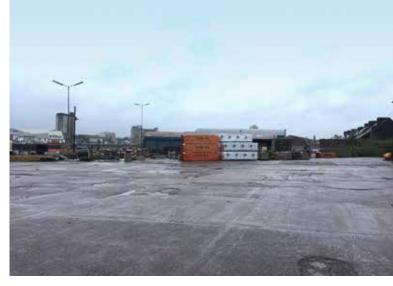

#### **DESCRIPTION**

Concrete surfaced open storage/ parking compound extending to approximately 0.58 ha (1.45 acres) located off the Lower Glanmire Road overlooking the River Lee. Access is from Water Street. The property can be subdivided to provide smaller lot sizes. Suitable for a variety of open storage, parking and hardstanding uses.