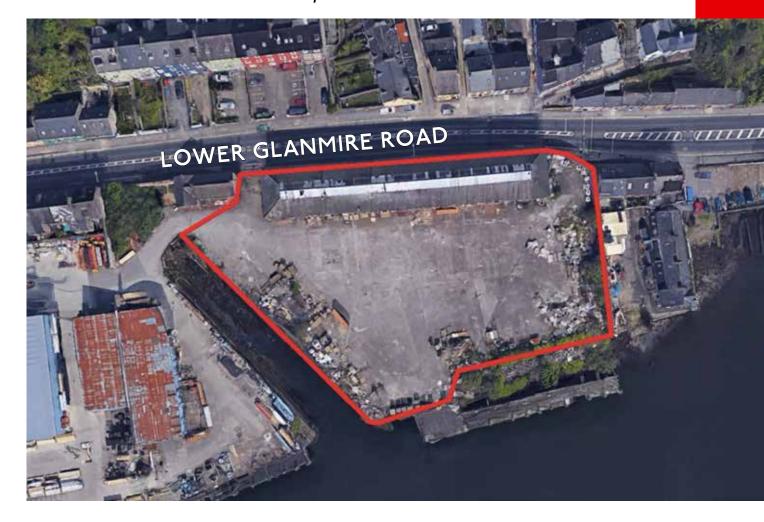

#### LOCATION

The property is situated on the southern side of the Lower Glanmire Road, approx I.3km east of Cork city centre. Access is from Water Street through the entrance into McMahons Builders Providers. The property is conveniently located with easy access to the city centre, South Link Road and Lower Glanmire Road which connects with the Dunkettle Interchange, N25, M8, Jack Lynch tunnel and South Ring Road network.

#### **DESCRIPTION**

Concrete surfaced open storage/ parking compound extending to approximately 0.58 ha (1.45 acres) located off the Lower Glanmire Road overlooking the River Lee. Access is from Water Street. The property can be subdivided to provide smaller lot sizes. Suitable for a variety of open storage, parking and hardstanding uses.