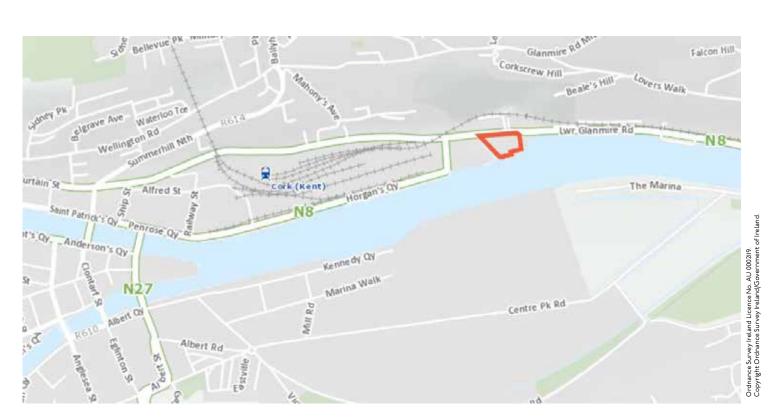

#### LOCATION

The property is situated on the southern side of the Lower Glanmire Road, approx I.3km east of Cork city centre. Access is from Water Street through the entrance into McMahons Builders Providers. The property is conveniently located with easy access to the city centre, South Link Road and Lower Glanmire Road which connects with the Dunkettle Interchange, N25, M8, Jack Lynch tunnel and South Ring Road network.