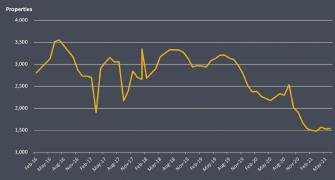

### CORK SECOND-HAND RESIDENTIAL SALES SUPPLY (FEBRUARY 2016 – JUNE 2021)

Source: Daft.ie, Lisney analysis

#### **SUPPLY**

THERE WERE ABOUT

1,540

SECOND-HAND RESIDENTIAL PROPERTIES FOR SALE ACROSS CORK AT THE END OF JUNE;

4% HIGHER THAN IN MARCH.

Source: MyHome.ie