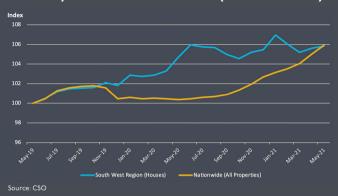

### RESIDENTIAL PROPERTY PRICE INDEX (MAY 2019 – MAY 2021) – SOUTH WEST REGION (CORK & KERRY)

#### **PRICES**

THE CSO'S RESIDENTIAL PROPERTY DATA SHOWS THAT THE MEDIAN PRICE IN CORK CITY GREW BY

0.8% IN 3 MONTHS

TO THE END OF MAY.
PRICES REMAINED FLAT
IN CORK COUNTY.

Source: CSO