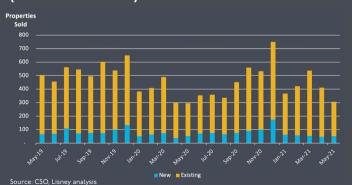

### CORK RESIDENTIAL PROPERTIES SOLD (MAY 2019 – MAY 2021)

#### **UNITS SOLD**

**IN THE** 

3 MONTHS TO THE END OF MAY, ALMOST

1,250 PROPERTIES WERE SOLD TO HOUSEHOLD BUYERS

THIS 18% FEWER THAN IN THE IS PREVIOUS 3 MONTHS.

Source: CSO