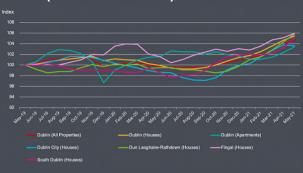

## RESIDENTIAL PROPERTY PRICE INDEX (MAY 2019 – MAY 2021)

#### **PRICES**

THE CSO'S RESIDENTIAL PROPERTY PRICE INDEX FOR DUBLIN GREW BY

2.8% (2.9% HOUSES / 2.3% APARTMENTS)

IN 3 MONTHS TO THE END THE THE STATE OF MAY. HOUSES IN DUN LAOGHAIRE RATHDOWN AREA GREW BY 4.2%