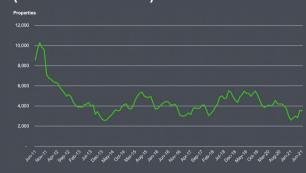

## DUBLIN SECOND-HAND RESIDENTIAL SUPPLY (JUNE 2011 – JUNE 2021)

### **SUPPLY**

THERE WERE ABOUT

3,500

SECOND-HAND RESIDENTIAL PROPERTIES FOR SALE IN DUBLIN AT THE END OF JUNE;

24% HIGHER THAN IN MARCH.

Source: MyHome.ie