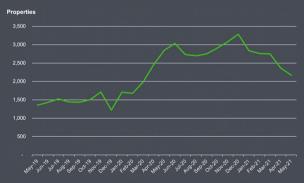

## DUBLIN RENTAL SUPPLY (MAY 2019 – JUNE 2021)

### RENTAL DEMAND

**ENQUIRIES GREW BY** 

**IN JUNE** 

Source: Lisney