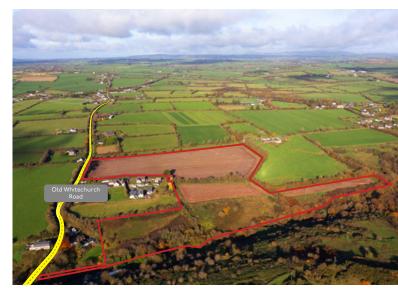

#### LOCATION

The property is situated in the townland of Kilcully and on the eastern side of the Old Whitechurch Road. The land is approx. 5km north of Cork city, 6km south of Whitechurch village and 2.5km west of the N20 Mallow road.

#### THE PROPERTY

The property comprises an irregular shaped level greenfield landholding extending to approx. 7.17 hectares (17.71 acres). The majority of the land is currently in agricultural use. There is frontage of approx. 95m onto the Old Whitechurch Road along its western boundary.