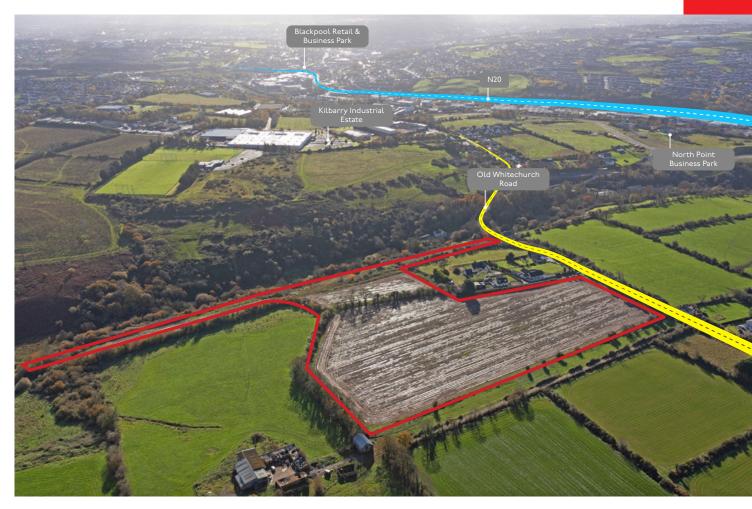

#### LOCATION

The property is situated in the townland of Kilcully and on the eastern side of the Old Whitechurch Road. The land is approx. 5km north of Cork city, 6km south of Whitechurch village and 2.5km west of the N20 Mallow road.

#### THE PROPERTY

The property comprises an irregular shaped level greenfield landholding extending to approx. 7.17 hectares (17.71 acres). The majority of the land is currently in agricultural use. There is frontage of approx. 95m onto the Old Whitechurch Road along its western boundary.

#### **ZONING / PLANNING PERMISSION**

The property is situated in an area zoned 'Metropolitan Green Belt' in the Cork County Development Plan 2014. The property also forms part of the Metropolitan Strategic Land Reserve SLR 8.