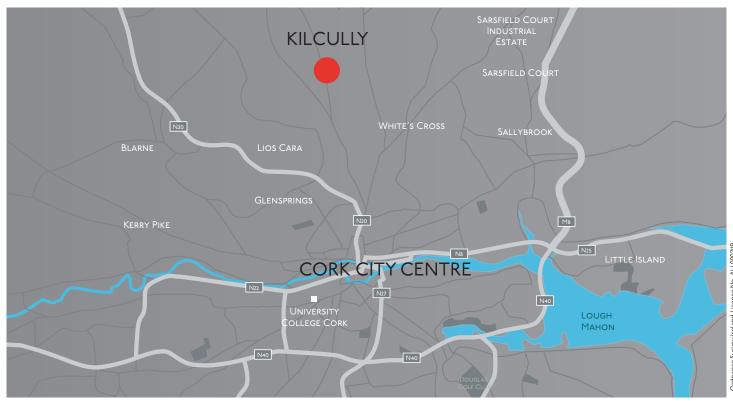

#### LOCATION

The property is situated in the townland of Kilcully and on the eastern side of the Old Whitechurch Road. The land is approx. 5km north of Cork city, 6km south of Whitechurch village and 2.5km west of the N20 Mallow road.