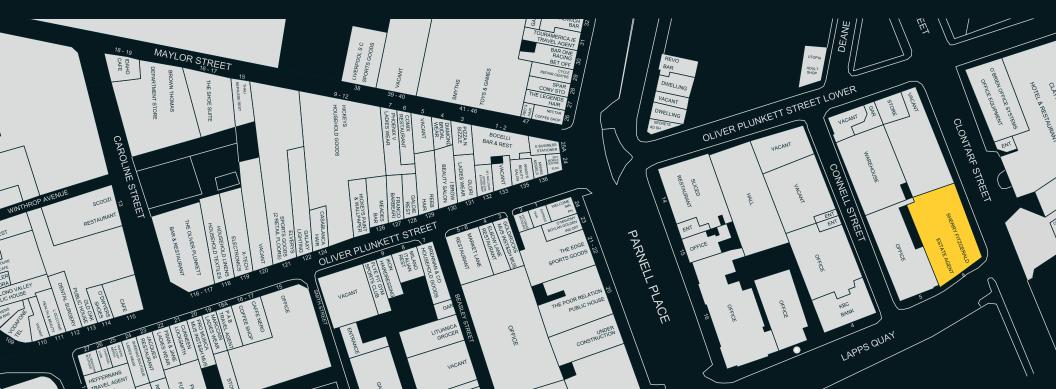

#### Location

The property is centrally situated in Cork city centre at Lapp's Quay in Cork's central business district. It is situated opposite the Clayton Hotel in an established office and commercial location. Lapp's Quay adjoins South Mall and the City Quarter office building is adjacent.

Nearby occupiers include Bord Gais, EY, Deloitte, KBC Bank, Morgan McKinley / La Crème Recruitment, GJ Moloney Solicitors, and City Hall.

Cork is the Republic of Ireland's second largest city located on the south coast with a county population of over half a million people. Cork is recognised as the commercial centre for the south with a number of multinationals choosing to locate here, including; Dell EMC2, Amazon, Apple, Johnson & Johnson, Novartis, Pepsi and Lilly.