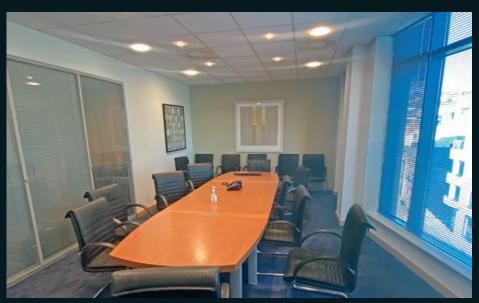

# Description

The property comprises a 3rd generation office suite located on the third floor of a six storey modern office building. Internally the offices are laid out with an attractive reception area,

canteen, boardroom, open plan office, 2 no. meeting rooms, staff kitchen, storage areas and a series of individual private offices.

Ladies and gents and disabled toilets are accessed off the third floor foyer.

The offices are finished with raised access floors with carpet floor covering, plastered and painted walls, and suspended acoustic tile ceiling incorporating lighting and air conditioning.

The upper floors in the building are accessed via a passenger lift and stairs