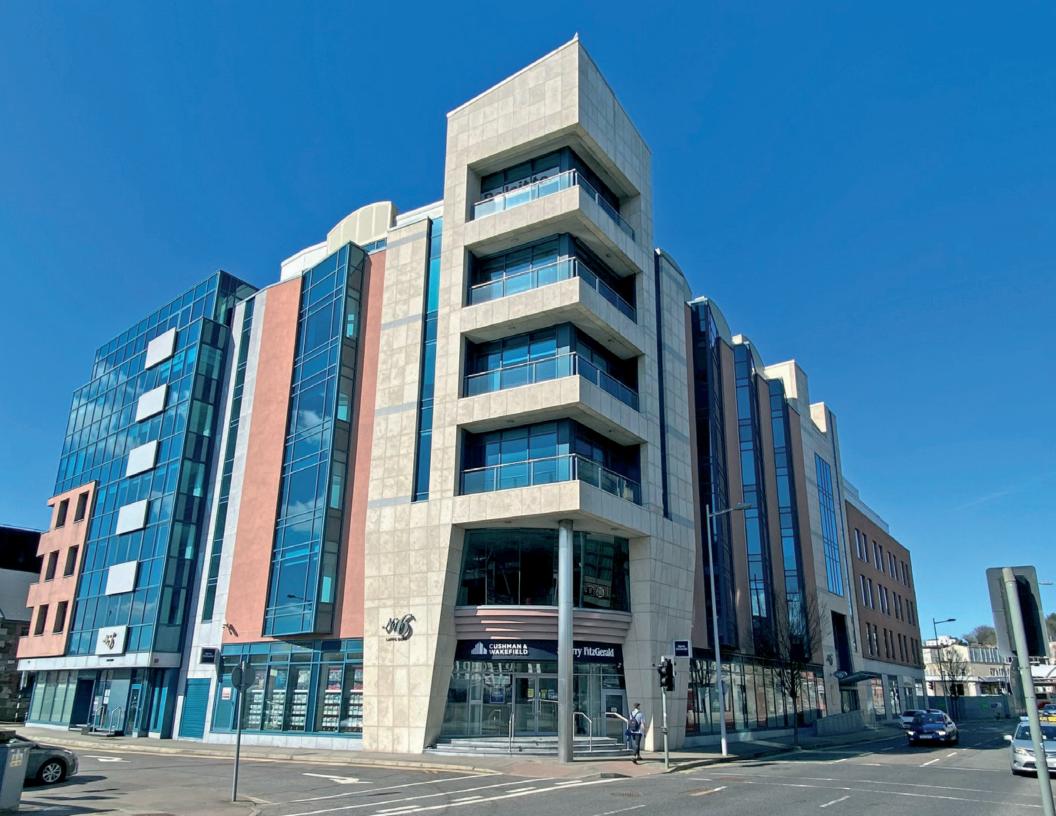

Unit 3A, Third Floor, 6 Lapps Quay, Cork

Approx. 526 sqm (5,662 sqft)

Fully fitted office suite finished with a high quality specification

Established commercial location, part of the 6 Lapps Quay office building, adjacent to the Clayton Hotel and City Quarter

#### Location

The property is centrally situated in Cork city centre at Lapp's Quay in Cork's central business district. It is situated opposite the Clayton Hotel in an established office and commercial location. Lapp's Quay adjoins South Mall and the City Quarter office building is adjacent.

# Description

The property comprises a 3rd generation office suite located on the third floor of a six storey modern office building. Internally the offices are laid out with an attractive reception area,