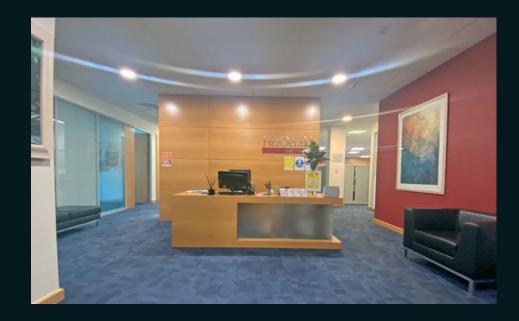

# Description

The property comprises a 3rd generation office suite located on the third floor of a six storey modern office building. Internally the offices are laid out with an attractive reception area,

canteen, boardroom, open plan office, 2 no. meeting rooms, staff kitchen, storage areas and a series of individual private offices.

Ladies and gents and disabled toilets are accessed off the third floor foyer.

The offices are finished with raised access floors with carpet floor covering, plastered and painted walls, and suspended acoustic tile ceiling incorporating lighting and air conditioning.

The upper floors in the building are accessed via a passenger lift and stairs