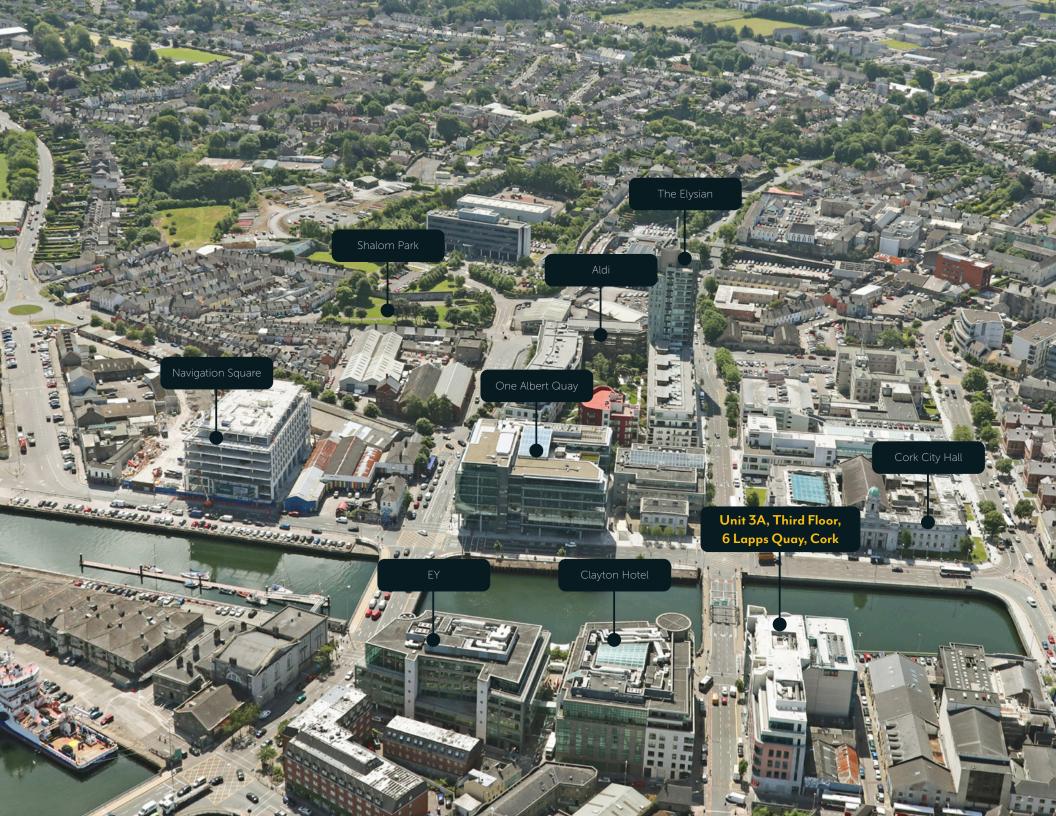

#### Location

The property is centrally situated in Cork city centre at Lapp's Quay in Cork's central business district. It is situated opposite the Clayton Hotel in an established office and commercial location. Lapp's Quay adjoins South Mall and the City Quarter office building is adjacent.

Nearby occupiers include Bord Gais, EY, Deloitte, KBC Bank, Morgan McKinley / La Crème Recruitment, GJ Moloney Solicitors, and City Hall.

Cork is the Republic of Ireland's second largest city located on the south coast with a county population of over half a million people. Cork is recognised as the commercial centre for the south with a number of multinationals choosing to locate here, including; Dell EMC2, Amazon, Apple, Johnson & Johnson, Novartis, Pepsi and Lilly.