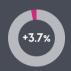

### RETAIL SALES

BETWEEN DECEMBER 2019 & DECEMBER 2021

ANNUAL CHANGE TO DECEMBER 2021