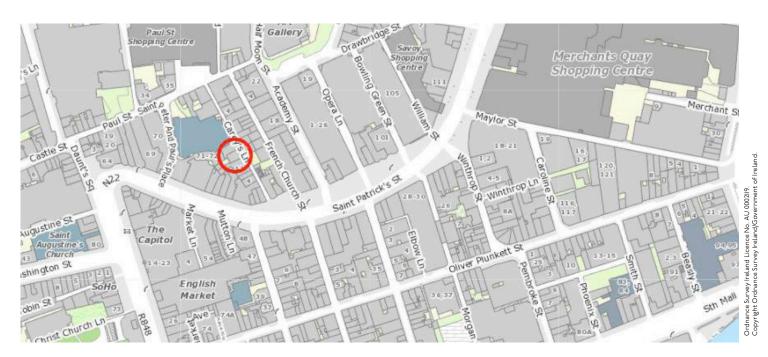

## LOCATION

The property is centrally situated in Cork city centre on Carey's Lane a pedestrianised street linking Patrick Street with Paul Street. Established neighbouring occupiers include Koto Asian Street food, Jerrys Hair Studio, Dukes Coffee Company, Dubray Books and French Connection.