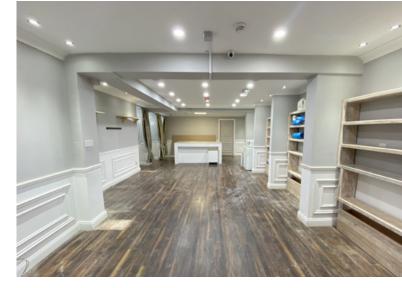

## **DESCRIPTION**

The property comprises a self-contained ground floor retail unit fronting Carey's Lane. The property is laid out internally with an open plan space and storage accommodation and wc to the rear and has display frontage onto Carey's Lane.

# **ACCOMMODATION**

| Floor  | Use                | Sqm | Sqft |
|--------|--------------------|-----|------|
| Ground | Retail, Store & WC | 59  | 635  |