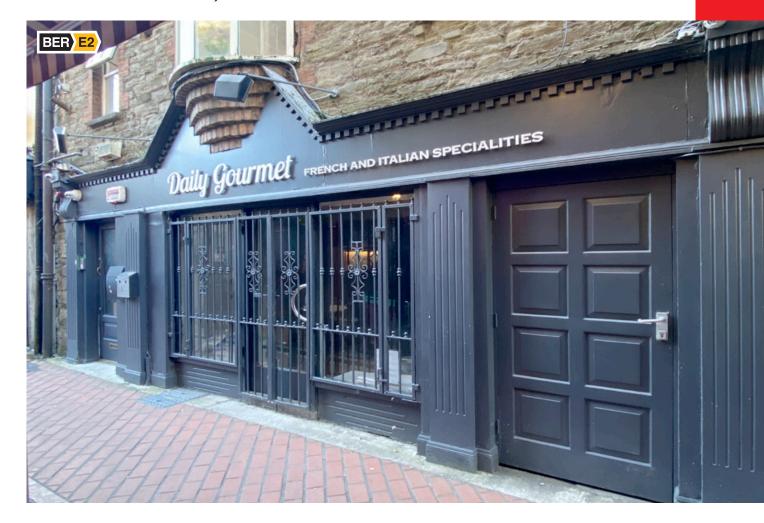

# GROUND FLOOR RETAIL UNIT, 12 CAREY'S LANE, CORK

## LOCATION

The property is centrally situated in Cork city centre on Carey's Lane a pedestrianised street linking Patrick Street with Paul Street. Established neighbouring occupiers include Koto Asian Street food, Jerrys Hair Studio, Dukes Coffee Company, Dubray Books and French Connection.

## **DESCRIPTION**

The property comprises a self-contained ground floor retail unit fronting Carey's Lane. The property is laid out internally with an open plan space and storage accommodation and wc to the rear and has display frontage onto Carey's Lane.

#### BER

Rating: E2

BER No: 800145005