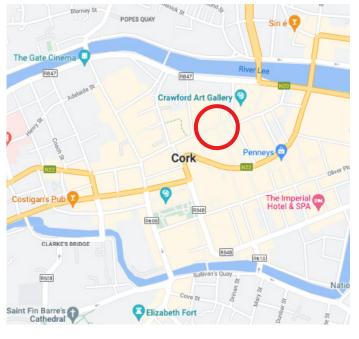

#### LOCATION

The property is centrally situated in Cork city centre on the eastern side Carey's Lane. Carey's Lane is a pedestrianised retail street which links Patrick Street to Paul Street in an area known as the Huguenot Quarter. Careys Lane runs parallel to French Church Street. Occupiers in the vicinity include Dubray Books, SuperDry, Nando's, JD Wetherspoons and Cork Coffee Roasters. Tesco is the main occupier in the nearby Paul Street Shopping Centre while the nearby Opera Lane includes H&M, Next, River Island and New Look.