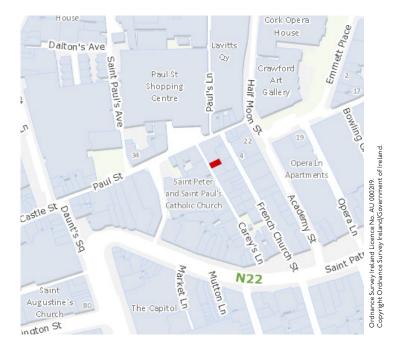

#### LOCATION

The property is centrally situated in Cork city centre on the eastern side Carey's Lane. Carey's Lane is a pedestrianised retail street which links Patrick Street to Paul Street in an area known as the Huguenot Quarter. Careys Lane runs parallel to French Church Street. Occupiers in the vicinity include Dubray Books, SuperDry, Nando's, JD Wetherspoons and Cork Coffee Roasters. Tesco is the main occupier in the nearby Paul Street Shopping Centre while the nearby Opera Lane includes H&M, Next, River Island and New Look.