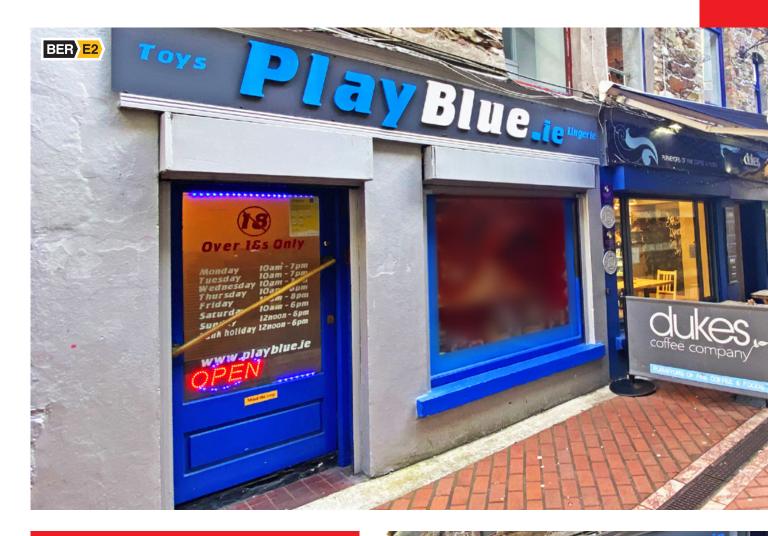

## 2 CAREY'S LANE, CORK

# 021-427 5079

- Two storey commercial premises comprising a ground floor retail unit with ancillary storage accommodation overhead.
- Total accommodation extends to approx. 568 SqFt.
- Excellent location on Careys Lane, just off Patrick Street within the Huguenot Quarter.
- Let to Playblue Ltd on a 10 year IRI lease from 4th November 2019.
- Current rent €20,000 per annum exclusive.
- Neighbouring occupiers include JD Wetherspoons, Amicus Restaurant, Bunsen Dukes Coffee and Paul Street Shopping Centre.

#### LOCATION

The property is centrally situated in Cork city centre on the eastern side Carey's Lane. Carey's Lane is a pedestrianised retail street which links Patrick Street to Paul Street in an area known as the Huguenot Quarter. Careys Lane runs parallel to French Church Street. Occupiers in the vicinity include Dubray Books, SuperDry, Nando's, JD Wetherspoons and Cork Coffee Roasters. Tesco is the main occupier in the nearby Paul Street Shopping Centre while the nearby Opera Lane includes H&M, Next, River Island and New Look.

#### **DESCRIPTION**

The property comprises self-contained ground floor retail unit with street frontage onto Carey's Lane. The property is currently laid out with retail accommodation on the ground and storage accommodation on the first floor.