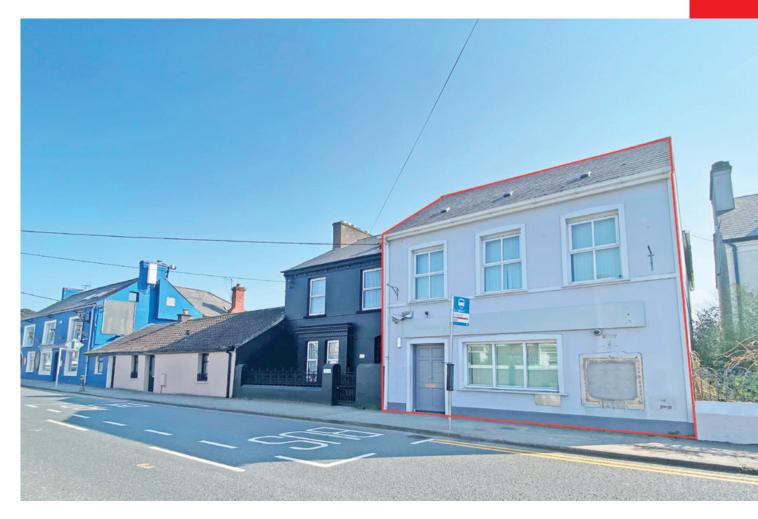

# 31 THE COTTAGES, BALLINTEMPLE, CORK, TI2 CC64

# 021-427 5079

- Two storey mid terrace commercial building fronting Blackrock Road
- Total accommodation extends to approx. I42.2 sqm (I,532 sqft)
- Enclosed rear garden approx. 50m in length
- Located in a prominent position on Blackrock Road with high levels of passing traffic
- Neighbouring occupiers include; Ballintemple Post Office, Longboats Bar, Basil Market & Deli and Ballintemple Pharmacy.

# LOCATION

The subject property is situated on the southern side of Blackrock Road and close to its junction with Beaumont Drive. The surrounding area is primarily residential with some commercial interspersed. Commercial occupiers in the area include Longboats Bar, The Venue Bar, An Post, Ballintemple Pharmacy, Basil Market & Deli and Ballintemple Deli.

### DESCRIPTION

The property comprises a two storey mid terrace building with frontage on to Blackrock Road.

The ground floor is mainly open plan and is laid out with an open plan office with store room off. The first floor is laid out with 3 no. private offices, a staff room, store and male and female toilets.