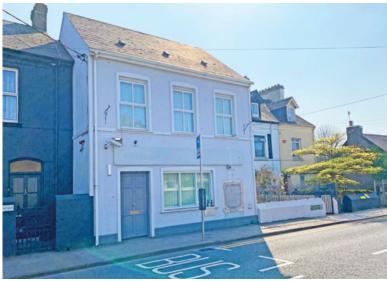

### DESCRIPTION

The property comprises a two storey mid terrace building with frontage on to Blackrock Road.

The ground floor is mainly open plan and is laid out with an open plan office with store room off. The first floor is laid out with 3 no. private offices, a staff room, store and male and female toilets.

# ACCOMMODATION

| Floor  | Description                                                                   | Sqm   | Sqft  |
|--------|-------------------------------------------------------------------------------|-------|-------|
| Ground | Open plan office and store                                                    | 76.68 | 825   |
| First  | 3 no. private offices, a staff<br>room, store and male and<br>female toilets. | 65.72 | 707   |
|        | Approx. Total                                                                 | 142.2 | 1,532 |