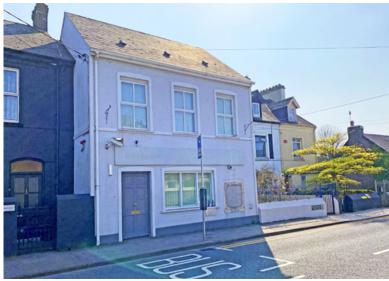

#### DESCRIPTION

The property comprises a two storey mid terrace building with frontage on to Blackrock Road.

The ground floor is mainly open plan and is laid out with an open plan office with store room off. The first floor is laid out with 3 no. private offices, a staff room, store and male and female toilets.