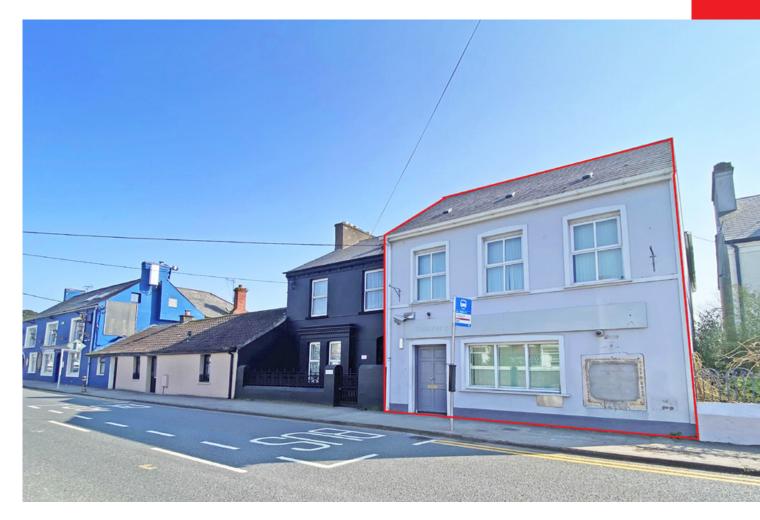

# 31 THE COTTAGES, BALLINTEMPLE, CORK, TI2 CC64

# 021-427 5079

- Two storey mid terrace commercial building fronting Blackrock Road
- Total accommodation extends to approx. I42.2 sqm (I,532 sqft)
- Enclosed rear garden approx. 50m in length
- Located in a prominent position on Blackrock Road with high levels of passing traffic
- Neighbouring occupiers include; Ballintemple Post Office, Longboats Bar, Basil Market & Deli and Ballintemple Pharmacy.

### LOCATION

The subject property is situated on the southern side of Blackrock Road and close to its junction with Beaumont Drive. The surrounding area is primarily residential with some commercial interspersed. Commercial occupiers in the area include Longboats Bar, The Venue Bar, An Post, Ballintemple Pharmacy, Basil Market & Deli and Ballintemple Deli.

#### DESCRIPTION

The property comprises a two storey mid terrace building with frontage on to Blackrock Road.

The ground floor is mainly open plan and is laid out with an open plan office with store room off. The first floor is laid out with 3 no. private offices, a staff room, store and male and female toilets.