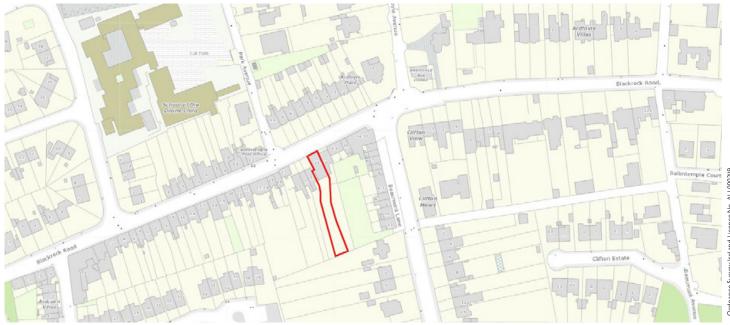

### LOCATION

The subject property is situated on the southern side of Blackrock Road and close to its junction with Beaumont Drive. The surrounding area is primarily residential with some commercial interspersed. Commercial occupiers in the area include Longboats Bar, The Venue Bar, An Post, Ballintemple Pharmacy, Basil Market & Deli and Ballintemple Deli.

The property is situated an established and mature prime residential location and is very well located close to a range of local services and amenities including sports grounds, schools, tennis club and a municipal golf course. The property is served by local bus routed including the 202, 202A and 2I2 and there is a bus stop outside the main entrance to the property.