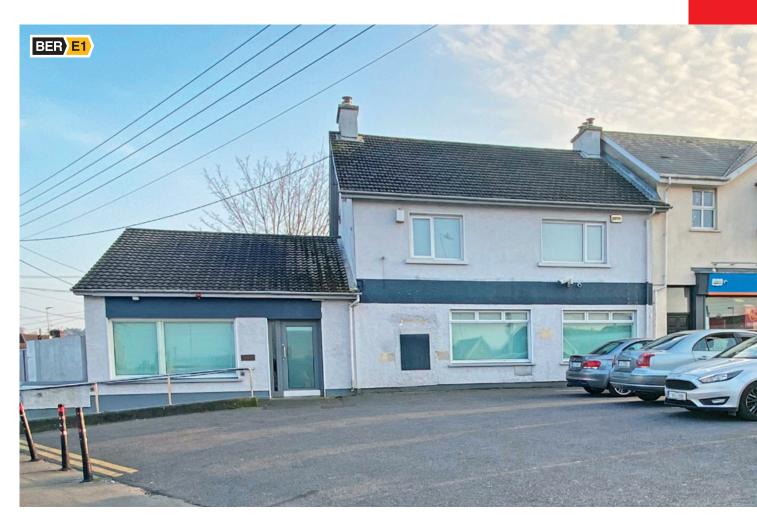

# COMMERCIAL BUILDING WITH PARKING KINSALE ROAD, CORK, TI2 XA37

# LOCATION

The property comprises a two storey and part single storey semi-detached building on a site of approx. 0.2 acres.

The ground floor is laid out with 2 no. open plan offices, private office, stores and WC. The first floor is laid out with 2 no. private offices, kitchen and toilet. There is a secure enclosed yard and garden to the rear of the property with gated access off its eastern elevation. There is a private tarmac surface carparking to the front of the property.

### DESCRIPTION

The property is situated approx. 2.6km south of Cork City Centre on Kinsale Road at its junction with Pearse Road and Curragh Road. The property is conveniently located approx.. Ikm north of the Kinsale Road Roundabout and the N40 South Ring Road.

The immediate surrounding area is mixed residential and commercial comprising established housing estates with commercial interspersed. Immediate neighbouring occupiers include Mace convenience store, Ladbrooks, Aldi with Turners Cross Retail Park nearby to the south.