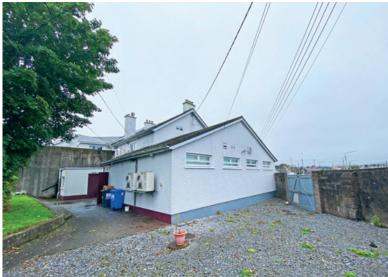

# LOCATION

The property comprises a two storey and part single storey semi-detached building on a site of approx. 0.2 acres.

The ground floor is laid out with 2 no. open plan offices, private office, stores and WC. The first floor is laid out with 2 no. private offices, kitchen and toilet. There is a secure enclosed yard and garden to the rear of the property with gated access off its eastern elevation. There is a private tarmac surface carparking to the front of the property.