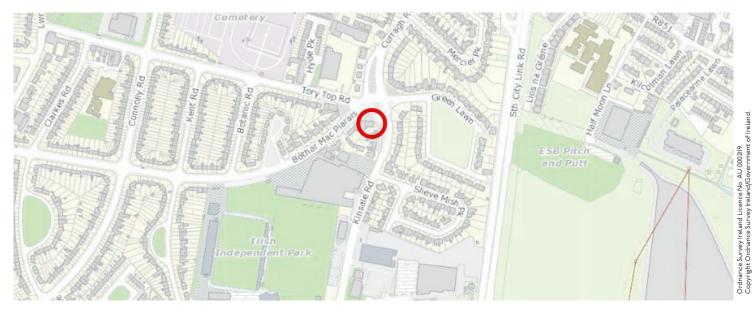

### DESCRIPTION

The property is situated approx. 2.6km south of Cork City Centre on Kinsale Road at its junction with Pearse Road and Curragh Road. The property is conveniently located approx.. Ikm north of the Kinsale Road Roundabout and the N40 South Ring Road.

The immediate surrounding area is mixed residential and commercial comprising established housing estates with commercial interspersed. Immediate neighbouring occupiers include Mace convenience store, Ladbrooks, Aldi with Turners Cross Retail Park nearby to the south.

# ZONING

The property is located within an area zoned "Neighbourhood Centres" in the Draft Cork City Development Plan 2022 – 2028.