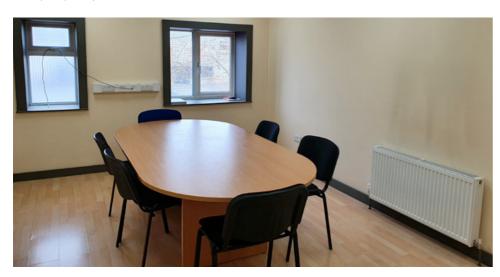

#### **DESCRIPTION**

The property comprises a mid-terrace industrial premises with small showroom and offices on the ground floor with meeting rooms at first floor level. There is warehouse accommodation to the rear. The building is of concrete portal frame construction with concrete block infill walls to full height all under a double skin pitched insulated metal deck roof incorporating translucent roof lights. The warehouse area has a concrete floor fare faced concrete block walls and is accessed via one roller shutter and has an eaves height of approx. 5.7m.