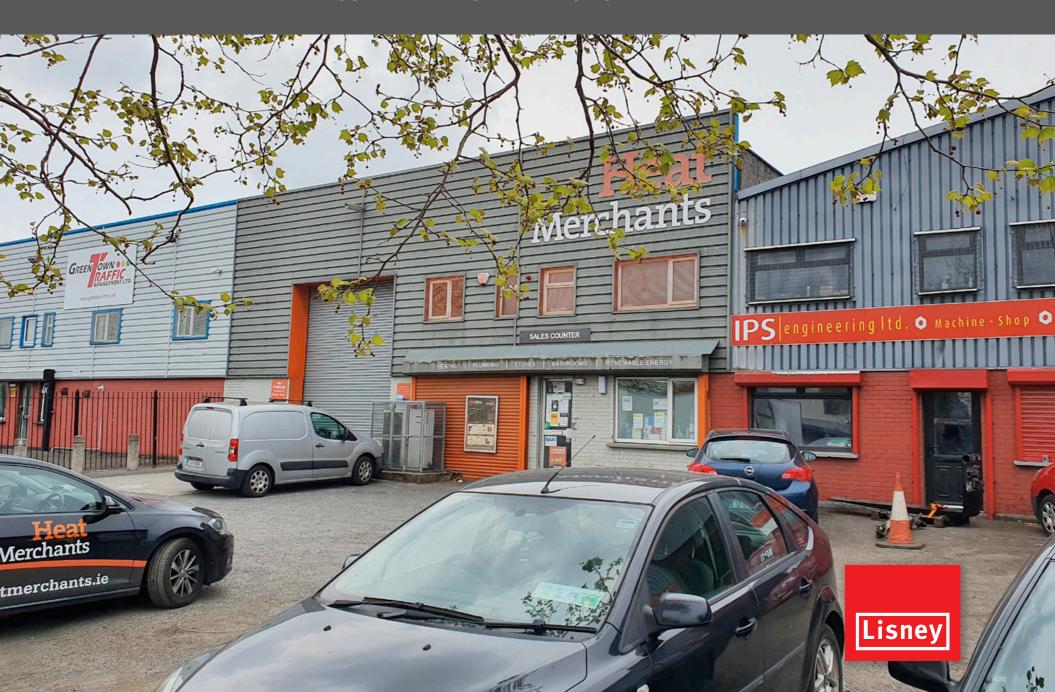

# UNIT 18 CHERRY ORCHARD INDUSTRIAL ESTATE, DUBLIN 10 INDUSTRIAL INVESTMENT FOR SALE

#### LOCATION

Unit 18 Cherry Orchard Industrial estate is located in a prime position in this well established southside Industrial Estate. Cherry Orchard is strategically situated to allow access to the N4 and M50 approximately 7km west of Dublin City Centre. Cherry Orchard Industrial Estate enjoys strong demand and is consistently fully occupied benefiting from its close proximity to Liffey Valley Shopping Centre and the commercial environs of Ballyfermot and Palmerstown villages. Adjoining occupants include Delicatessen Supplies, Lidl, McMahon Builders Providers, Foran Equine and Masonry Fixing Services.

#### **DESCRIPTION**

The property comprises a mid-terrace industrial premises with small showroom and offices on the ground floor with meeting rooms at first floor level. There is warehouse accommodation to the rear. The building is of concrete portal frame construction with concrete block infill walls to full height all under a double skin pitched insulated metal deck roof incorporating translucent roof lights. The warehouse area has a concrete floor fare faced concrete block walls and is accessed via one roller shutter and has an eaves height of approx. 5.7m.

The premises benefits from car parking and loading/unloading area to the front of the property.