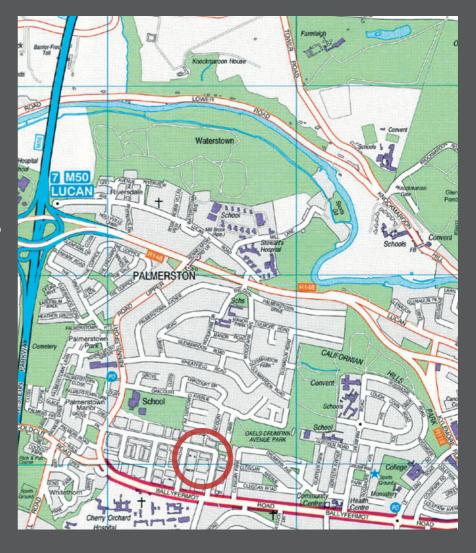

#### LOCATION

Unit 18 Cherry Orchard Industrial estate is located in a prime position in this well established southside Industrial Estate. Cherry Orchard is strategically situated to allow access to the N4 and M50 approximately 7km west of Dublin City Centre. Cherry Orchard Industrial Estate enjoys strong demand and is consistently fully occupied benefiting from its close proximity to Liffey Valley Shopping Centre and the commercial environs of Ballyfermot and Palmerstown villages. Adjoining occupants include Delicatessen Supplies, Lidl, McMahon Builders Providers, Foran Equine and Masonry Fixing Services.