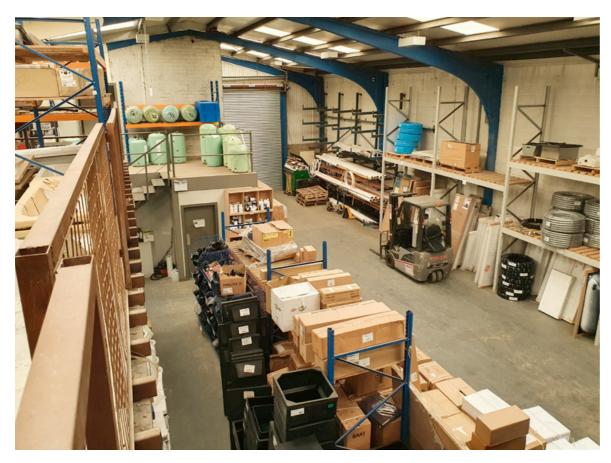

#### **DESCRIPTION**

The property comprises a mid-terrace industrial premises with small showroom and offices on the ground floor with meeting rooms at first floor level. There is warehouse accommodation to the rear. The building is of concrete portal frame construction with concrete block infill walls to full height all under a double skin pitched insulated metal deck roof incorporating translucent roof lights. The warehouse area has a concrete floor fare faced concrete block walls and is accessed via one roller shutter and has an eaves height of approx. 5.7m.

#### **ACCOMMODATION**

The accommodation and approximate floor areas are as follows:

| Description               | Sq. M. |
|---------------------------|--------|
| Two Storey Offices        | 81.22  |
| Warehouse                 | 329.78 |
| Total Gross External Area | 411    |