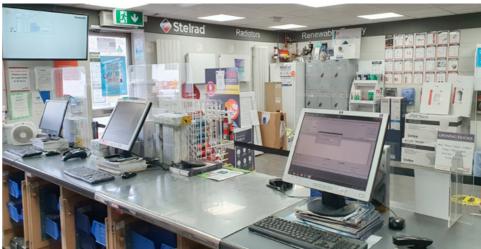

#### **DESCRIPTION**

The property comprises a mid-terrace industrial premises with small showroom and offices on the ground floor with meeting rooms at first floor level. There is warehouse accommodation to the rear. The building is of concrete portal frame construction with concrete block infill walls to full height all under a double skin pitched insulated metal deck roof incorporating translucent roof lights. The warehouse area has a concrete floor fare faced concrete block walls and is accessed via one roller shutter and has an eaves height of approx. 5.7m.