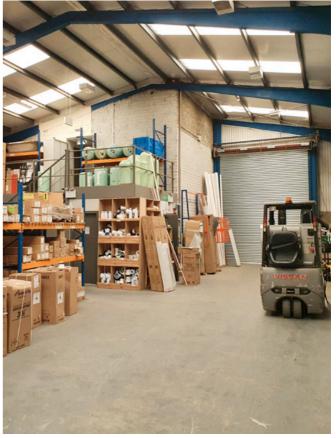

#### **DESCRIPTION**

The property comprises a mid-terrace industrial premises with small showroom and offices on the ground floor with meeting rooms at first floor level. There is warehouse accommodation to the rear. The building is of concrete portal frame construction with concrete block infill walls to full height all under a double skin pitched insulated metal deck roof incorporating translucent roof lights. The warehouse area has a concrete floor fare faced concrete block walls and is accessed via one roller shutter and has an eaves height of approx. 5.7m.