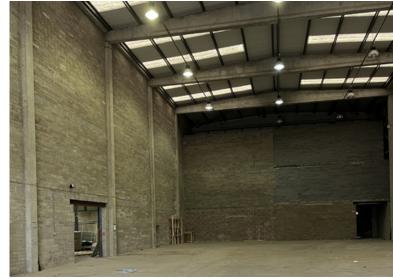

# **DESCRIPTION**

The subject property comprises a semi-detached unit of approx. I,792 sq.m. (19,289 sq.ft.) incorporating approx. 534 sq.m. (5,748 sq.ft.) of office accommodation. Fit out includes a mix of full height concrete block walls and concrete block walls to a height of approx. 2m with insulated cladding over, an insulated metal deck roof incorporating translucent panels and high bay sodium lighting throughout. This space has a clear internal height of approx. 10.7m. Loading access is via 4 ground level roller shutter doors. There is a mezzanine of approx. 523 sq.m. (5,629 sq.ft.) over part of the subject property.