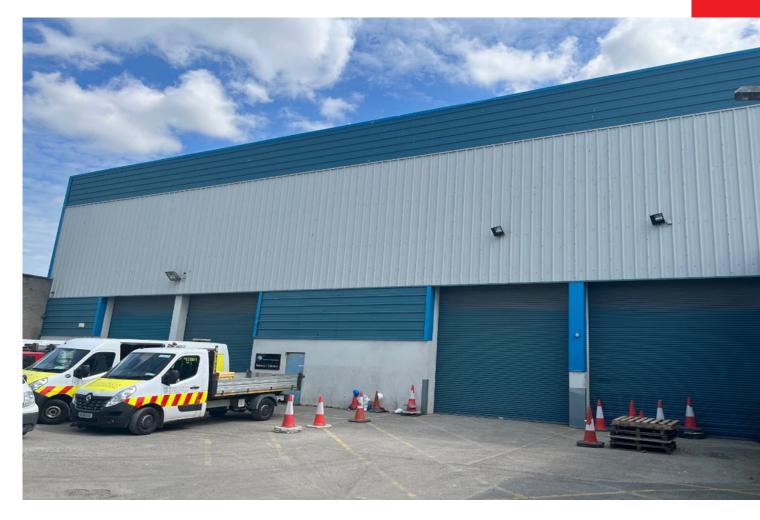

# WAREHOUSE 2, 21 FIRST AVENUE COOKSTOWN INDUSTRIAL ESTATE, DUBLIN 24

# **DESCRIPTION**

The subject property comprises a semi-detached unit of approx. I,792 sq.m. (19,289 sq.ft.) incorporating approx. 534 sq.m. (5,748 sq.ft.) of office accommodation. Fit out includes a mix of full height concrete block walls and concrete block walls to a height of approx. 2m with insulated cladding over, an insulated metal deck roof incorporating translucent panels and high bay sodium lighting throughout. This space has a clear internal height of approx. 10.7m. Loading access is via 4 ground level roller shutter doors. There is a mezzanine of approx. 523 sq.m. (5,629 sq.ft.) over part of the subject property.