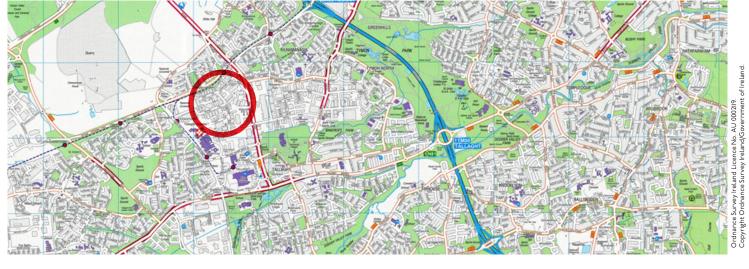

# LOCATION

Cookstown Industrial Estate is situated on the western side of Belgard Road approximately 1.3kms north of Tallaght town centre and I.5kms south of Newlands Cross. The property is situated approx. 2 kms southwest of JIO on the M50 motorway which provides rapid motorway access to all the main arterial routes to and from Dublin. The estate is on the northern boundary of Tallaght Hospital. The area is well served by several public bus routes and the LUAS Red Line stops at Belgard and Cookstown are within walking distance of the property.