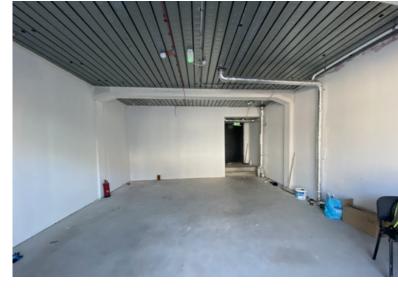

### **DESCRIPTION**

The property comprises a self-contained ground retail unit with street frontage on to Bandon Road. The property is mainly open plan with an ancillary store to the rear. There is one car parking space available with the property.

### **ACCOMMODATION**

| Floor  | Description | Sqm | Sqft |
|--------|-------------|-----|------|
| Ground | Retail      | 62  | 667  |