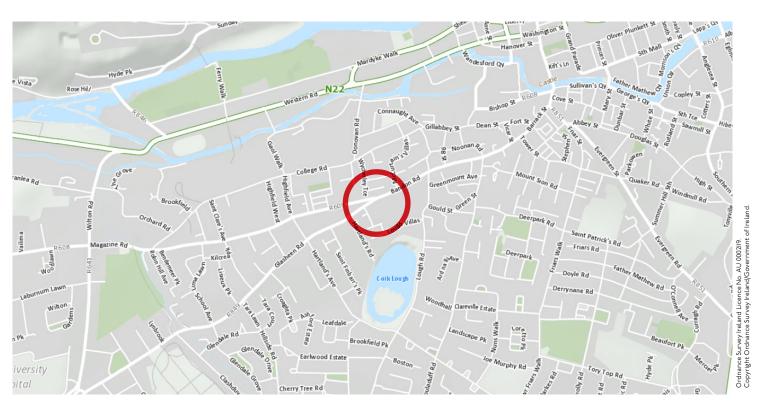

### LOCATION

The property forms part of Ashlin House student accommodation complex and is situated on the south side of Bandon Road close to its junctions with Glasheen Road and Magazine Road. Established neigbouring occupiers include Centra, The Lough Credit Union, Cissie Young's and Annie Mac's. University College Cork is situated approximately 600m north of the property.

### **EIRCODE**

TI2 VX0R