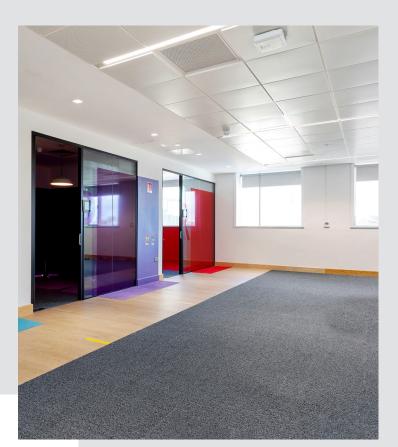

# Interiors

The offices are finished with suspended ceiling tiles incorporating lighting, air-conditioning, carpet floor covering and raised access floors. Each block has a central core which provides access to the stairwell and 2 x passenger lifts as well as male, female and accessible toilet facilities on each level. Shower facilities are available in the basement.