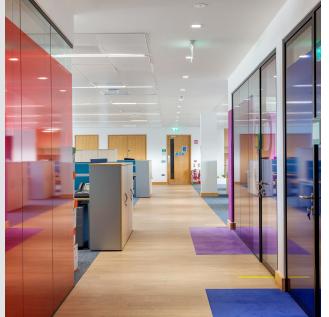

# Interiors

The offices are finished with suspended ceiling tiles incorporating lighting, air-conditioning, carpet floor covering and raised access floors. Each block has a central core which provides access to the stairwell and 2 x passenger lifts as well as male, female and accessible toilet facilities on each level. Shower facilities are available in the basement.