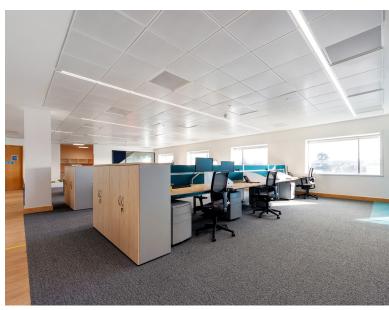

# Interiors

The available accommodation includes the third & fourth floors of both buildings. and can provide a number of size requirements from 5,048 sq.ft to 23,722 sq.ft

Both floors are laid out in a mixture of open plan spaces, individual offices, meeting rooms and boardrooms. The fourth floor includes an impressive kitchenette/breakout area.

The offices are finished with suspended ceiling tiles incorporating lighting, air-conditioning, carpet floor covering and raised access floors. Each block has a central core which provides access to the stairwell and 2 x passenger lifts as well as male, female and accessible toilet facilities on each level. Shower facilities are available in the basement.