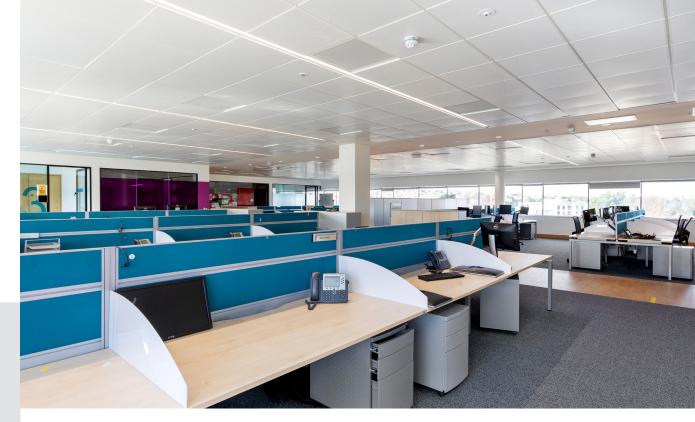

# Interiors

The available accommodation includes the third & fourth floors of both buildings. and can provide a number of size requirements from 5,048 sq.ft to 23,722 sq.ft

Both floors are laid out in a mixture of open plan spaces, individual offices, meeting rooms and boardrooms. The fourth floor includes an impressive kitchenette/breakout area.

The offices are finished with suspended ceiling tiles incorporating lighting, air-conditioning, carpet floor covering and raised access floors. Each block has a central core which provides access to the stairwell and 2 x passenger lifts as well as male, female and accessible toilet facilities on each level. Shower facilities are available in the basement.