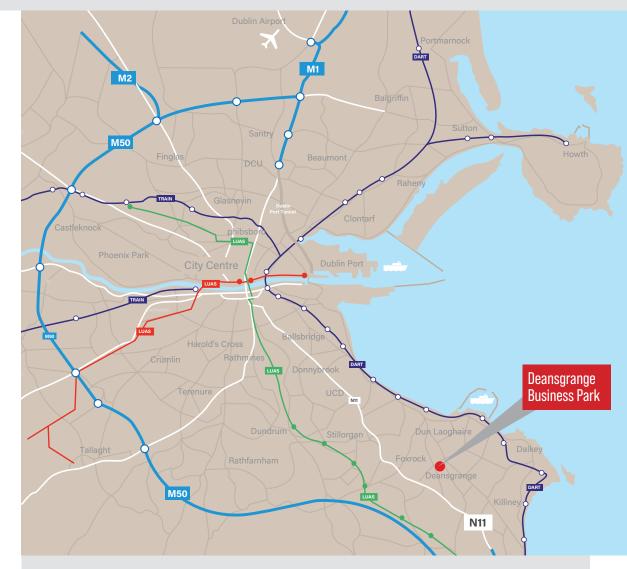

### Location

The property is located in the heart of south County Dublin just 1km from the N11 and less than 5km from the M50. Deansgrange is well served by Dublin bus with routes 7D, 46A, 75 & 63 stopping at the front of the property.

Other occupiers within the building include:

**N11 N** 5 mins 8 r

M50 City Centre 8 mins 28 mins

ntre Dublin Airport