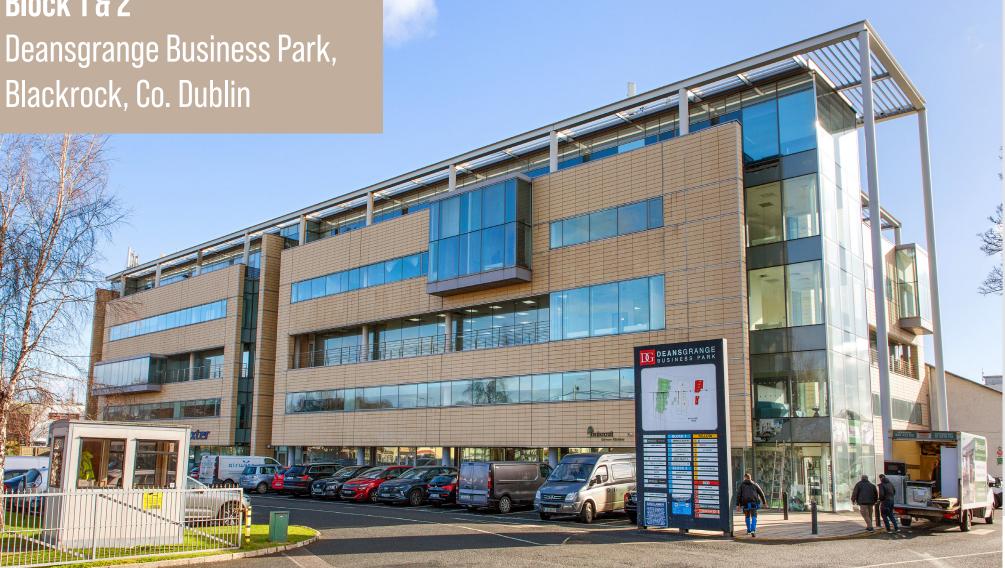

# Block 1 & 2

### Description

Blocks 1 and 2 Deansgrange Business Park are purpose built, five storey office buildings over two basement levels of car parking. The blocks were designed by HKR Architects and feature a distinct tiled cladding system with feature glazing.