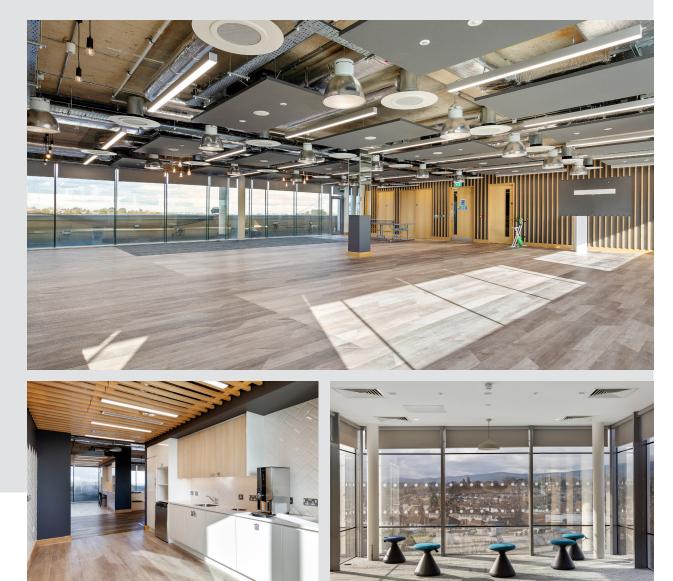

# Interiors

The available accommodation includes the third & fourth floors of both buildings. and can provide a number of size requirements from 5,048 sq.ft to 23,722 sq.ft

Both floors are laid out in a mixture of open plan spaces, individual offices, meeting rooms and boardrooms. The fourth floor includes an impressive kitchenette/breakout area.

The offices are finished with suspended ceiling tiles incorporating lighting, air-conditioning, carpet floor covering and raised access floors. Each block has a central core which provides access to the stairwell and 2 x passenger lifts as well as male, female and accessible toilet facilities on each level. Shower facilities are available in the basement.