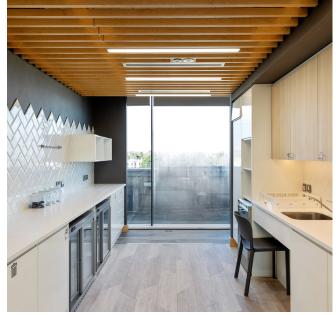

The available accommodation includes the third & fourth floors of both buildings. and can provide a number of size requirements from 5,048 sq.ft to 23,722 sq.ft

Both floors are laid out in a mixture of open plan spaces, individual offices, meeting rooms and boardrooms. The fourth floor includes an impressive kitchenette/breakout area.