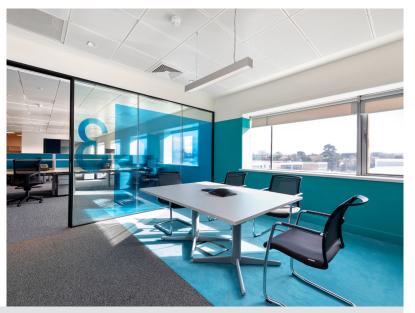

# Interiors

The available accommodation includes the third & fourth floors of both buildings. and can provide a number of size requirements from 5,048 sq.ft to 23,722 sq.ft

Both floors are laid out in a mixture of open plan spaces, individual offices, meeting rooms and boardrooms. The fourth floor includes an impressive kitchenette/breakout area.

The offices are finished with suspended ceiling tiles incorporating lighting, air-conditioning, carpet floor covering and raised access floors. Each block has a central core which provides access to the stairwell and 2 x passenger lifts as well as male, female and accessible toilet facilities on each level. Shower facilities are available in the basement.