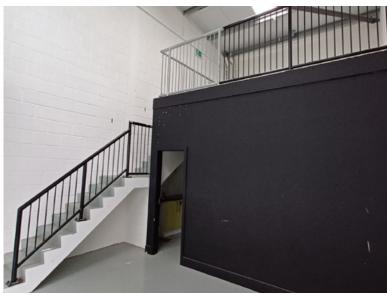

#### DESCRIPTION

The property comprises a modern mid-terrace two storey commercial unit. The property is laid out internally with a reception area, large industrial unit on the ground floor and storage on the mezzanine level. There is extensive glazing and sliding folding loading doors to the front.