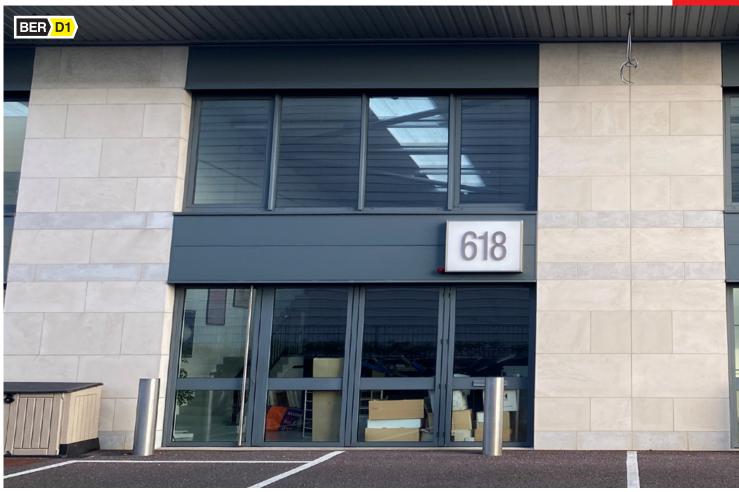

### 618 HARBOUR POINT BUSINESS PARK, LITTLE ISLAND, CO CORK - T45 FD21

#### DESCRIPTION

The property comprises a modern mid-terrace two storey commercial unit. The property is laid out internally with a reception area, large industrial unit on the ground floor and storage on the mezzanine level. There is extensive glazing and sliding folding loading doors to the front.