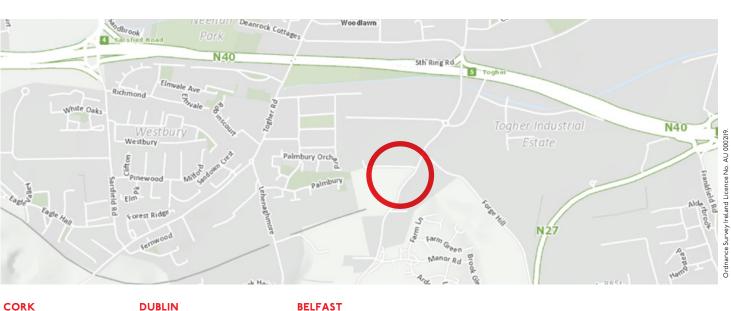

#### LOCATION

The property is situated in a high-profile location at the entrance to Southside Industrial Estate approx. 4km south of Cork City centre. Pouladuff is served by an excellent road infrastructure providing easy access to the South ring road network, city centre, airport, Waterford N25 & Dublin M8. Southside Industrial estate is established as one of Cork's premier commercial locations and occupiers within the business park include Sam Dennigan & Co., EZ Living Interiors, HK Vision, Premier Autoparts and ACE Designs.