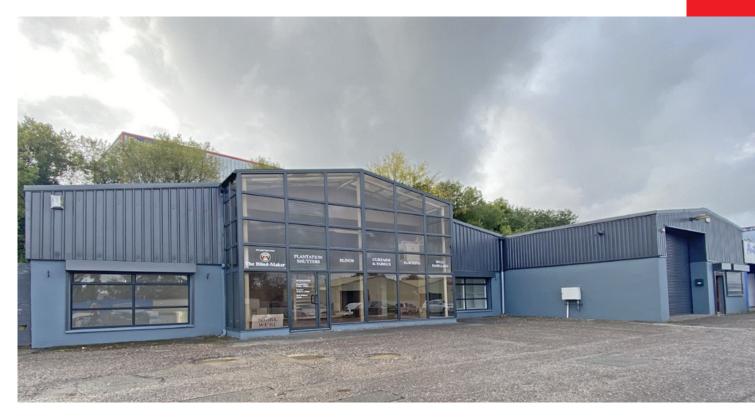

#### DESCRIPTION

The property comprises a high-profile commercial premises laid out with a showroom and industrial unit with ancillary stores and offices. The showroom has extensive glazing to the front. Loading access is provided by means of an automatic roller shutter bay to the front. The eaves height is 4.5m in the industrial unit. There is a mezzanine incorporated which is laid out with offices and storage. (There is also an option of potentially letting secure a compound adjacent approx. 151 sq. m).

#### ACCOMMODATION

| Unit No. | Description             | Sqm    | Sqft  |
|----------|-------------------------|--------|-------|
| 25D      | Industrial & Commercial | 180    | 1,937 |
| 25E      | Showroom & Offices      | 207    | 2,228 |
|          | Total                   | 387    | 4,165 |
|          | Mezzanine               | 152.35 | 1,640 |