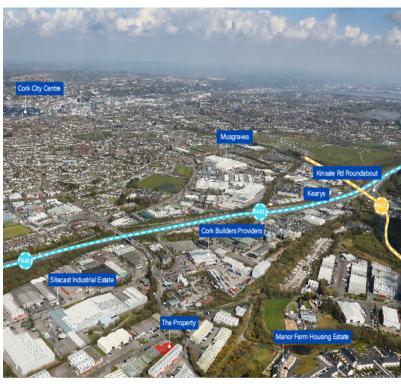

#### LOCATION

The property is situated in a high-profile location at the entrance to Southside Industrial Estate approx. 4km south of Cork City centre. Pouladuff is served by an excellent road infrastructure providing easy access to the South ring road network, city centre, airport, Waterford N25 & Dublin M8. Southside Industrial estate is established as one of Cork's premier commercial locations and occupiers within the business park include Sam Dennigan & Co., EZ Living Interiors, HK Vision, Premier Autoparts and ACE Designs.