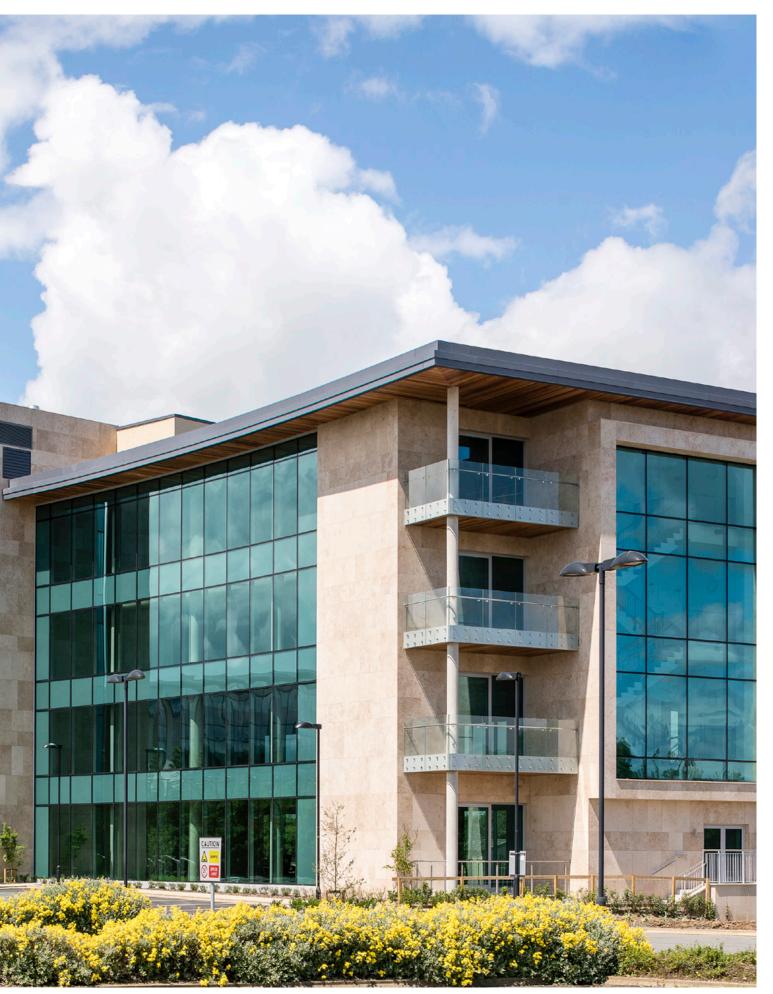

### THE BUILDING

Three storey modern office building in the heart of Citywest.

Pg. 6

# THE BUILDING

1 1

The available Block 5 is a superb modern 3-storey office building extending to 2,457 sq.m (26,446 sq.ft.).

The property offers high quality office accommodation on the ground and first floors which extend to 844 sq.m (9,081 sq.ft) & 845 sq.m (9,098 sq.ft) respectively.

The bright and efficient floor plates will be attractive for all occupiers and offer flexibility due to their rectangular shape.

The specification includes raised access floors with floor boxes wired for power and data, air conditioning, suspended ceilings and LED light fittings.

The floors are mostly open plan with some meeting rooms and private offices and are ready for tenants to occupy immediately.