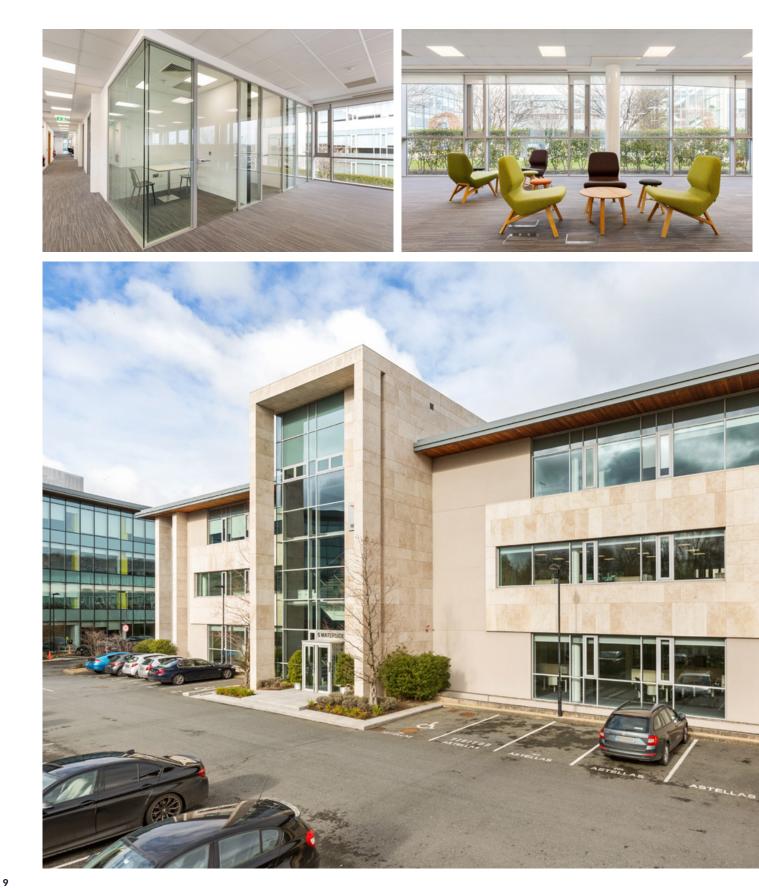

# THE BUILDING

1 1

The available Block 5 is a superb modern 3-storey office building extending to 2,457 sq.m (26,446 sq.ft.).

The property offers high quality office accommodation on the ground and first floors which extend to 844 sq.m (9,081 sq.ft) & 845 sq.m (9,098 sq.ft) respectively.

The bright and efficient floor plates will be attractive for all occupiers and offer flexibility due to their rectangular shape.

The specification includes raised access floors with floor boxes wired for power and data, air conditioning, suspended ceilings and LED light fittings.

The floors are mostly open plan with some meeting rooms and private offices and are ready for tenants to occupy immediately.

# **Interior features**

Raised access floors with carpetsSuspended ceilingsFloor boxes wired for power and dataAir conditioningShower facilityLift50 on site car spacesKitchenette facilitiesMeeting roomsLED light fittingsCommunications roomShared reception