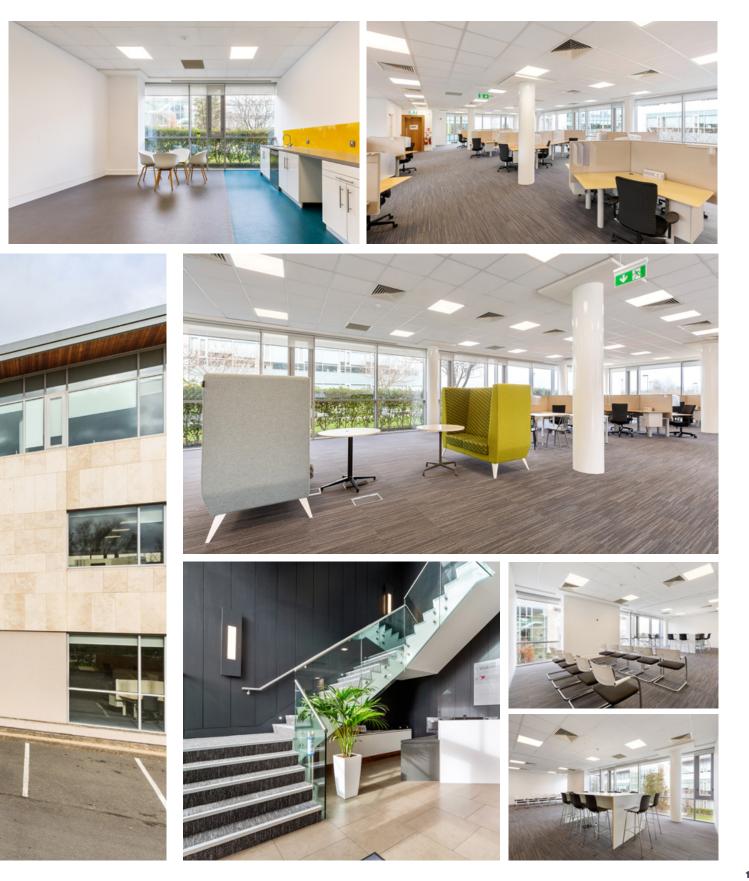

The bright and efficient floor plates will be attractive for all occupiers and offer flexibility due to their rectangular shape.

The specification includes raised access floors with floor boxes wired for power and data, air conditioning, suspended ceilings and LED light fittings.

The floors are mostly open plan with some meeting rooms and private offices and are ready for tenants to occupy immediately.

# **Interior features**

Raised access floors with carpetsSuspended ceilingsFloor boxes wired for power and dataAir conditioningShower facilityLift50 on site car spacesKitchenette facilitiesMeeting roomsLED light fittingsCommunications roomShared reception