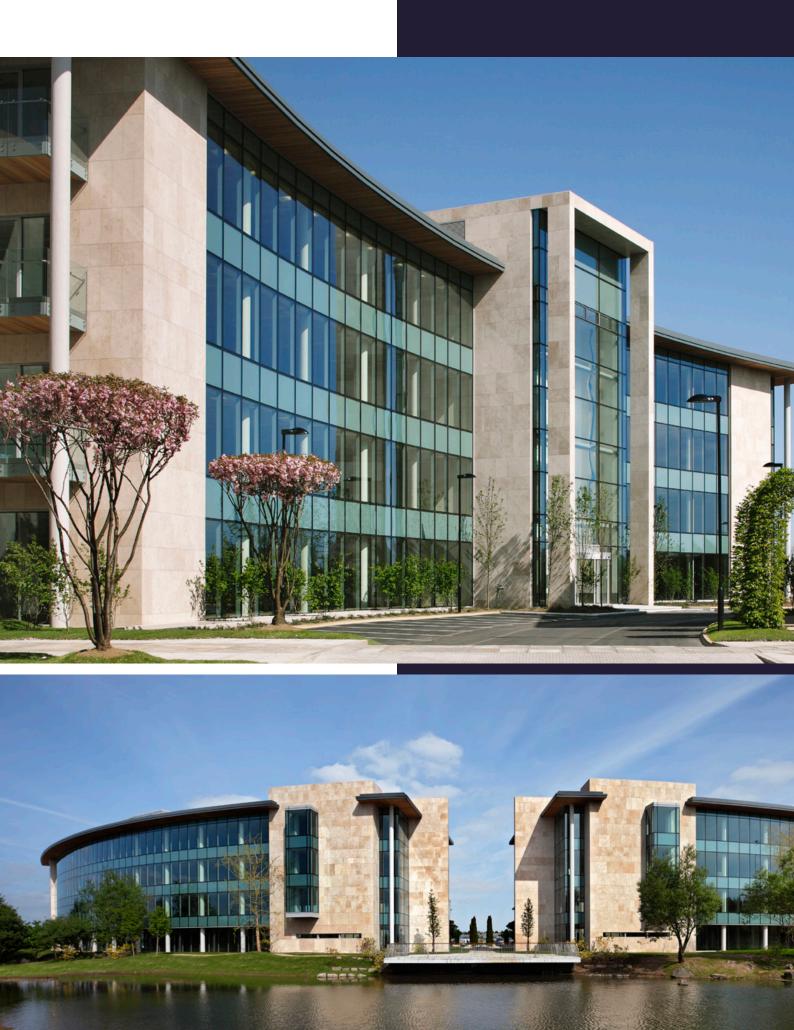

### THE BUILDING

Three storey modern office building in the heart of Citywest.

Pg. 6

# THE BUILDING

1 1

The available Block 5 is a superb modern 3-storey office building extending to 2,457 sq.m (26,446 sq.ft.).

The property offers high quality office accommodation on the ground and first floors which extend to 844 sq.m (9,081 sq.ft) & 845 sq.m (9,098 sq.ft) respectively.

# THE CAMPUS

Welcome to Waterside Innovation Campus, a landmark development in the heart of Citywest, Dublin 24.

The easily recognisable buildings overlook the busy thoroughfare of the N7 and offer occupiers a location in one of Ireland's most accessible locations. Waterside Innovation Campus is made up of 5 office blocks extending to 220,000 sq.ft and is home to international occupiers including SAP, Glanbia, Fidelity, & Hidden Hearing.