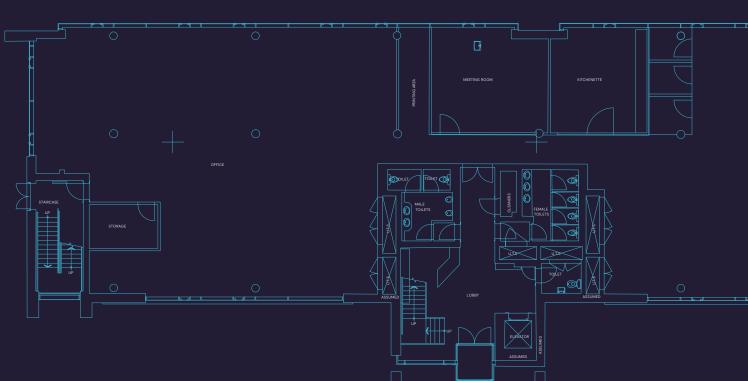

## FIRST FLOOR PLAN

# THE BUILDING

1 1

The available Block 5 is a superb modern 3-storey office building extending to 2,457 sq.m (26,446 sq.ft.).

The property offers high quality office accommodation on the ground and first floors which extend to 844 sq.m (9,081 sq.ft) & 845 sq.m (9,098 sq.ft) respectively.

The bright and efficient floor plates will be attractive for all occupiers and offer flexibility due to their rectangular shape.

The specification includes raised access floors with floor boxes wired for power and data, air conditioning, suspended ceilings and LED light fittings.

The floors are mostly open plan with some meeting rooms and private offices and are ready for tenants to occupy immediately.