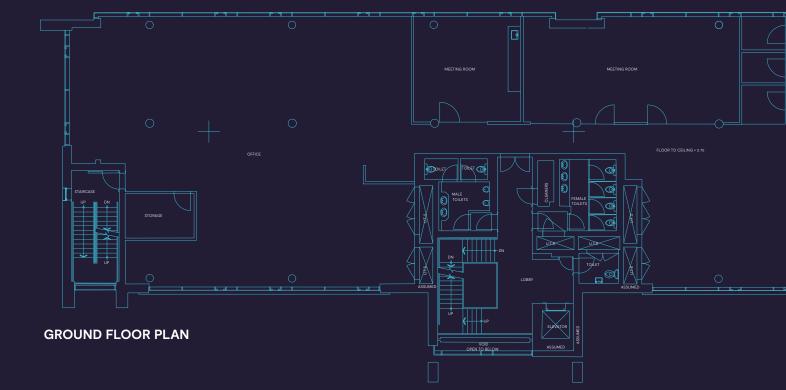

# THE BUILDING

1 1

The available Block 5 is a superb modern 3-storey office building extending to 2,457 sq.m (26,446 sq.ft.).

The property offers high quality office accommodation on the ground and first floors which extend to 844 sq.m (9,081 sq.ft) & 845 sq.m (9,098 sq.ft) respectively.

The bright and efficient floor plates will be attractive for all occupiers and offer flexibility due to their rectangular shape.

The specification includes raised access floors with floor boxes wired for power and data, air conditioning, suspended ceilings and LED light fittings.

The floors are mostly open plan with some meeting rooms and private offices and are ready for tenants to occupy immediately.