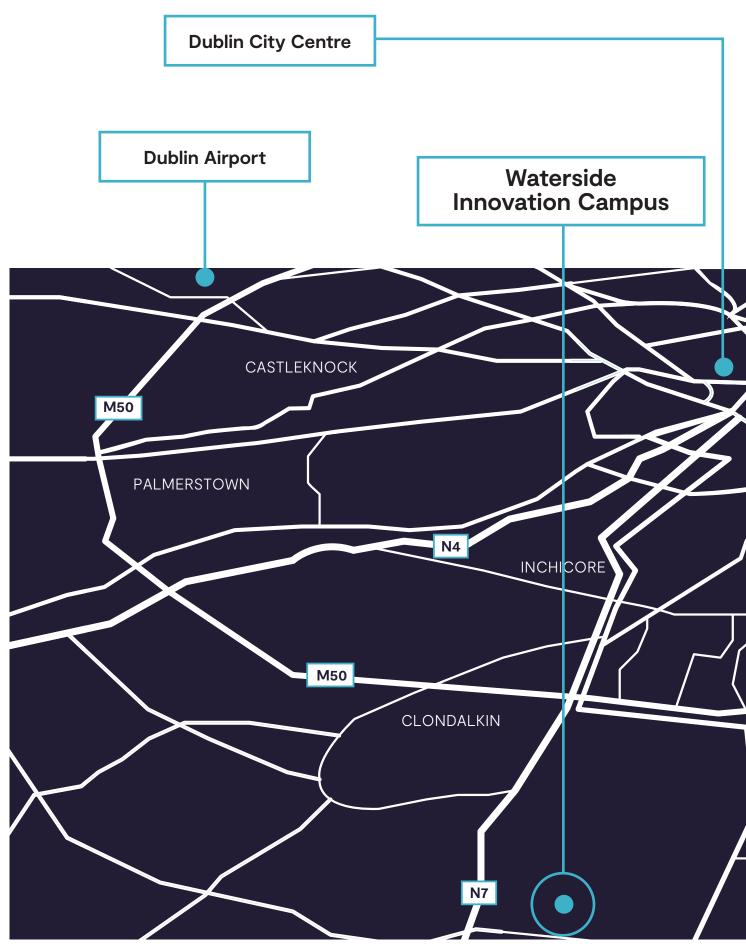

### THE LOCATION

Adjacent to the N7 giving you direct access to the M50 within minutes.

<u>Pg. 15</u>

# THE LOCATION

Waterside Innovation Campus is strategically located in Citywest Business Campus, one of the most accessible locations in Dublin. Citywest has a proven track record in attracting world leading companies and is home to 130 international and national occupiers.

Ideally located adjacent to the N7, Waterside Innovation Campus is a 5-minute drive to the M50 and a 25 minute drive to both Dublin City Centre and Dublin Airport. Citywest is served by the Red Luas line and has ample bus routes going to and from the City Centre.