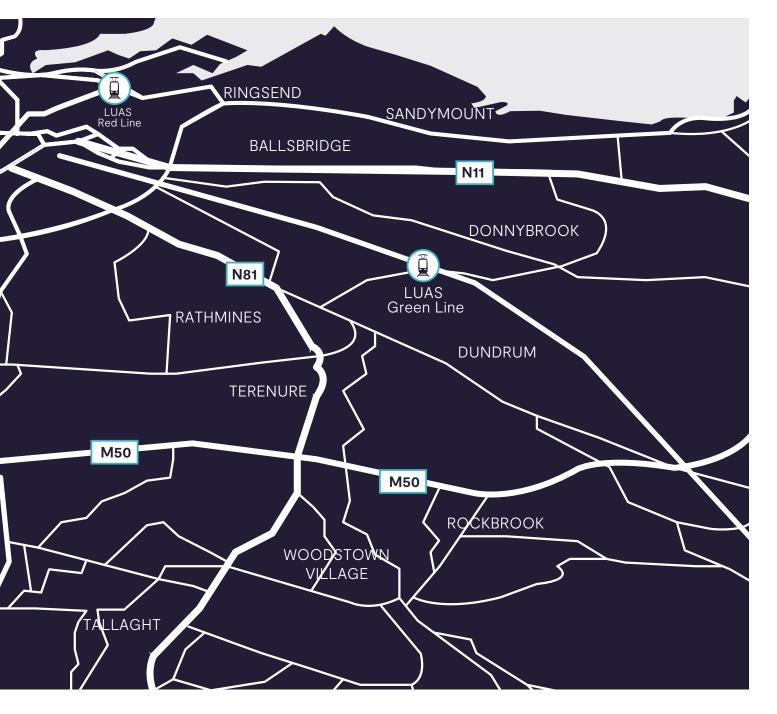

### THE LOCATION

Adjacent to the N7 giving you direct access to the M50 within minutes.

<u>Pg. 15</u>

# THE LOCATION

Waterside Innovation Campus is strategically located in Citywest Business Campus, one of the most accessible locations in Dublin. Citywest has a proven track record in attracting world leading companies and is home to 130 international and national occupiers.

Ideally located adjacent to the N7, Waterside Innovation Campus is a 5-minute drive to the M50 and a 25 minute drive to both Dublin City Centre and Dublin Airport. Citywest is served by the Red Luas line and has ample bus routes going to and from the City Centre.