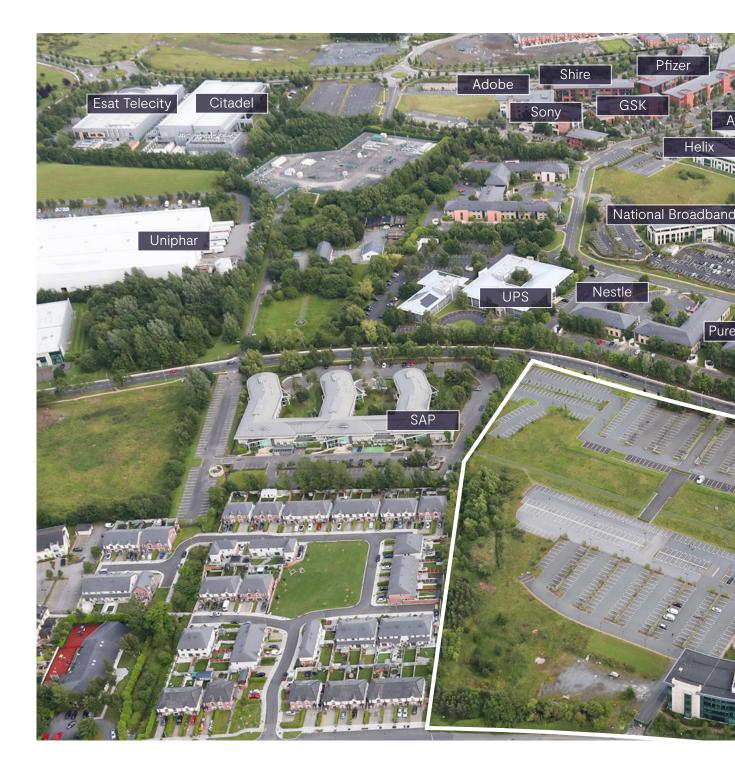

### YOUR NEIGHBOURS

Citywest is home to over 130 international companies.

Pg. 17

Citywest is home to international occupiers including Miele, Pfizer, Uniphar, Roche, Canon, UPS and Sony on top of the occupiers already located in Waterside. Companies arrived here to expand and grow their presence in Ireland and continue to commit to Citywest for their future needs.