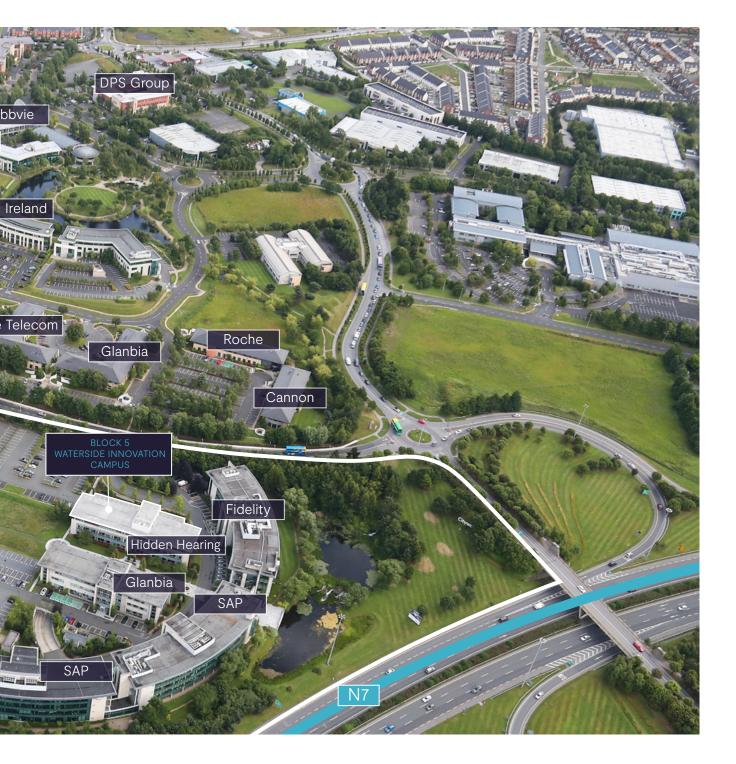

# THE CAMPUS

Welcome to Waterside Innovation Campus, a landmark development in the heart of Citywest, Dublin 24.

The easily recognisable buildings overlook the busy thoroughfare of the N7 and offer occupiers a location in one of Ireland's most accessible locations. Waterside Innovation Campus is made up of 5 office blocks extending to 220,000 sq.ft and is home to international occupiers including SAP, Glanbia, Fidelity, & Hidden Hearing.

Citywest is home to international occupiers including Miele, Pfizer, Uniphar, Roche, Canon, UPS and Sony on top of the occupiers already located in Waterside. Companies arrived here to expand and grow their presence in Ireland and continue to commit to Citywest for their future needs.

# THE LOCATION

Waterside Innovation Campus is strategically located in Citywest Business Campus, one of the most accessible locations in Dublin. Citywest has a proven track record in attracting world leading companies and is home to 130 international and national occupiers.

Ideally located adjacent to the N7, Waterside Innovation Campus is a 5-minute drive to the M50 and a 25 minute drive to both Dublin City Centre and Dublin Airport. Citywest is served by the Red Luas line and has ample bus routes going to and from the City Centre.