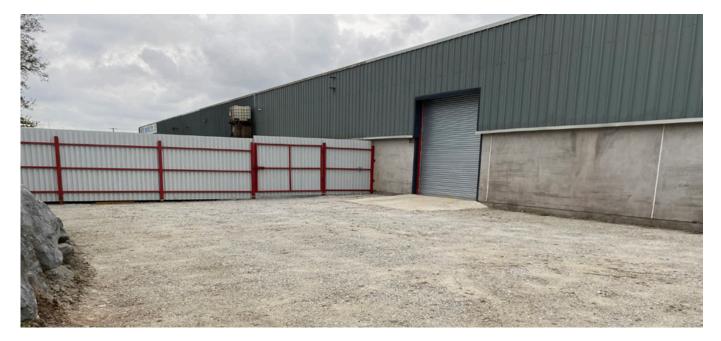

#### DESCRIPTION

The property comprises a modern end of terrace warehouse with a floor area of approximately 5,103 sq ft (GEA) and a secure storage yard to the rear. The property has an internal eaves height of approx. 4.87m to the rear and 7m to the front. Loading access is provided by an automatic steel roller shutter door to the front. There is also an automatic steel roller shutter door to the rear of the building which provides access to the storage yard.

## ABOUT THE PROPERTY

Approx. 474 sqm (5,103 sq ft) with a secure storage yard to the rear

Established commercial location. Suitable to a variety of uses including warehouse, distribution, light industrial etc