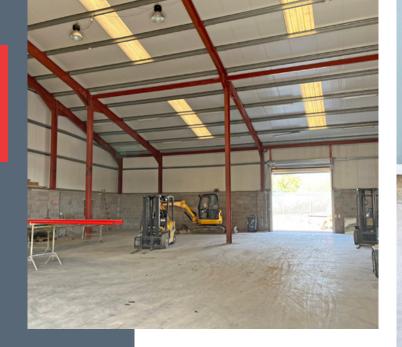

#### DESCRIPTION

The property comprises a modern end of terrace warehouse with a floor area of approximately 5,103 sq ft (GEA) and a secure storage yard to the rear. The property has an internal eaves height of approx. 4.87m to the rear and 7m to the front. Loading access is provided by an automatic steel roller shutter door to the front. There is also an automatic steel roller shutter door to the rear of the building which provides access to the storage yard.

The property incorporates a two storey office/service block which extends to approx. 700 sq ft. The service/office block comprises offices, toilets and kitchenette.

## ABOUT THE PROPERTY

Approx. 474 sqm (5,103 sq ft) with a secure storage yard to the rear

Established commercial location. Suitable to a variety of uses including warehouse, distribution, light industrial etc