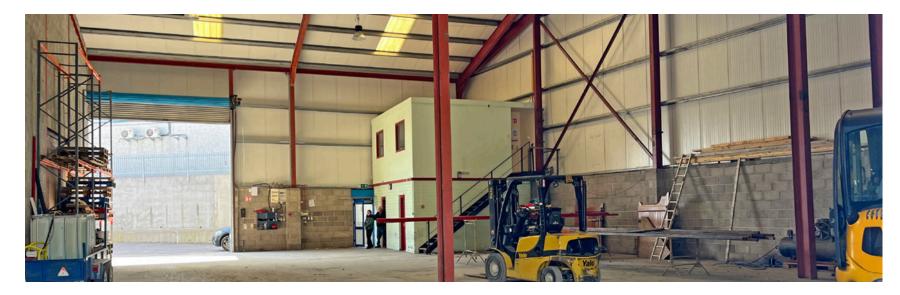

#### DESCRIPTION

The property comprises a modern end of terrace warehouse with a floor area of approximately 5,103 sq ft (GEA) and a secure storage yard to the rear. The property has an internal eaves height of approx. 4.87m to the rear and 7m to the front. Loading access is provided by an automatic steel roller shutter door to the front. There is also an automatic steel roller shutter door to the rear of the building which provides access to the storage yard.

The property incorporates a two storey office/service block which extends to approx. 700 sq ft. The service/office block comprises offices, toilets and kitchenette.