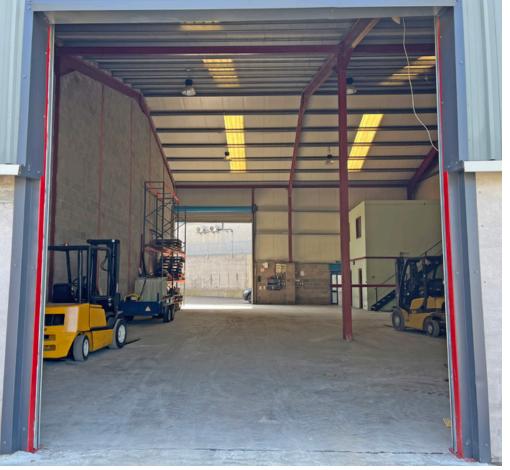

#### DESCRIPTION

The property comprises a modern end of terrace warehouse with a floor area of approximately 5,103 sq ft (GEA) and a secure storage yard to the rear. The property has an internal eaves height of approx. 4.87m to the rear and 7m to the front. Loading access is provided by an automatic steel roller shutter door to the front. There is also an automatic steel roller shutter door to the rear of the building which provides access to the storage yard.

## ABOUT THE PROPERTY

Approx. 474 sqm (5,103 sq ft) with a secure storage yard to the rear

Established commercial location. Suitable to a variety of uses including warehouse, distribution, light industrial etc