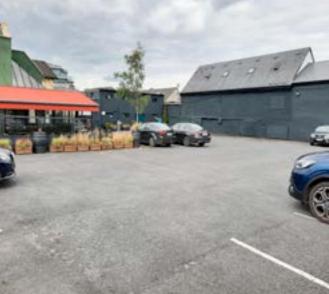

Extensive beer garden and car parking facilities

Has the benefit of two excellent fully fitted commercial kitchens

Externally the property enjoys the benefit of an impressive beer garden to the rear.

The property is situated in a spacious enclosed site with a substantial tarmacadam car park to the rear.