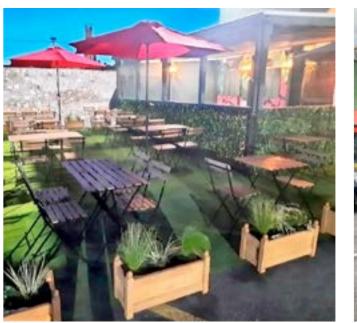

Extensive beer garden and car parking facilities

Has the benefit of two excellent fully fitted commercial kitchens

Externally the property enjoys the benefit of an impressive beer garden to the rear.

The property is situated in a spacious enclosed site with a substantial tarmacadam car park to the rear.