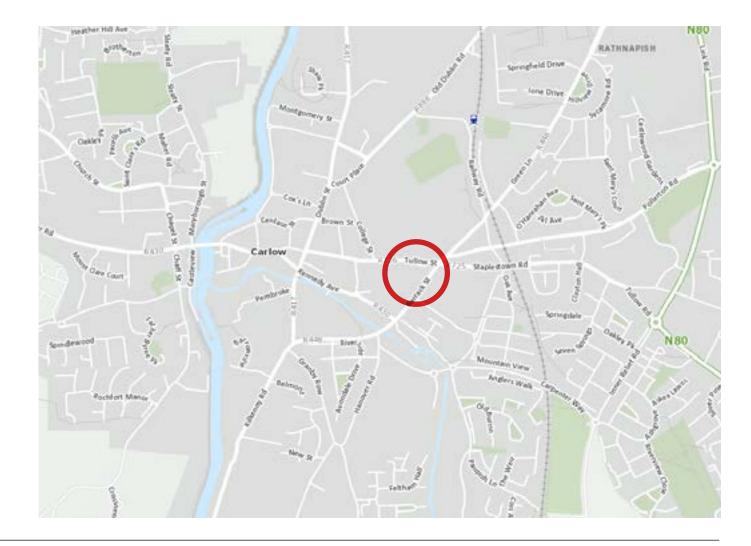

### **LOCATION MAP**

Reddy's Bar and
Restaurant enjoys
an excellent central
trading position within
the core of Carlow
Town fronting onto
Tullow Street.

## LOCATION

Reddy's Bar and Restaurant enjoys an excellent central trading position within the core of Carlow Town fronting onto Tullow Street and immediately adjacent to Carlow Shopping Centre. The town has a population of approximately 25,000 and benefits from a strong industrial base with leading manufacturing, engineering and software companies including MSD Carlow, Burnside Autocyl and Netwatch employing over 1,000 people in highly skilled positions.