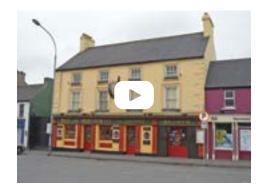

# ABOUT THE PROPERTY

Reddy's is the oldest pub in Carlow having been in operation for over 250 years

The current owners have successfully operated the premises for three generations and are now retiring from the trade

# THE PROPERTY

Reddy's is a renowned bar and restaurant which has been in operation for over 250 Years. The property is laid out with a traditional lounge bar, restaurant, and function room to ground floor level. The first floor comprises of a function room with a former living room, dining room and office. The second floor comprises 7 former bedrooms.