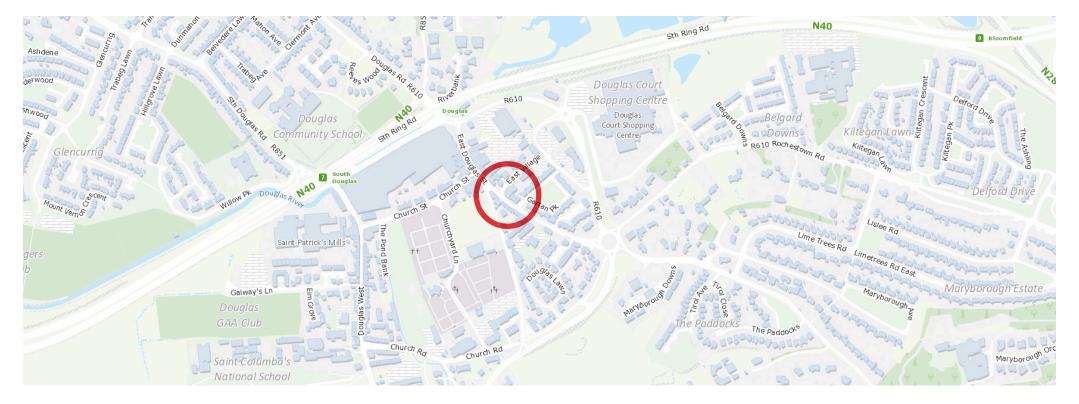

#### **LOCATION**

East Douglas Village is centrally located in the heart of Douglas Village, a prime commercial area, which is approximately 5km South East of Cork City centre. The village is the commercial hub for a number of the surrounding suburbs, such as Rochestown, Passage-West, Grange, Donnybrook, Frankfield and Carrigaline. There are also two shopping centres in Douglas anchored by Dunnes Stores and Tesco with Aldi located close to the property.

#### **LOCATION MAP**

Lisney

COMMERCIAL REAL ESTATE