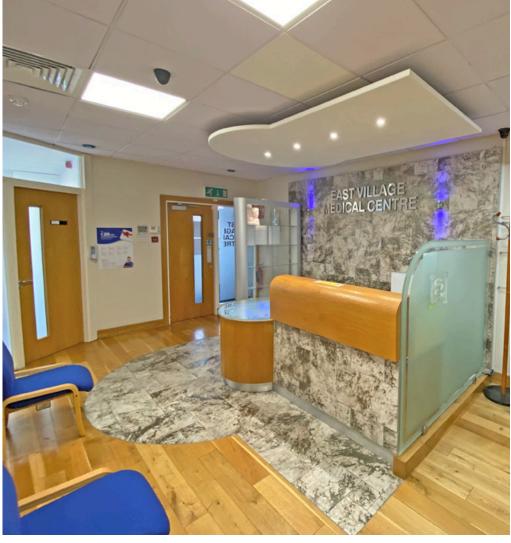

#### DESCRIPTION

The property comprises two adjoining office/ medical units located on the first floor of Village House, East Douglas Village. The property also includes a communal waiting/ reception area, a shared kitchen is also available as well as toilet facilities. The units are accessed by a stairwell from the ground floor.