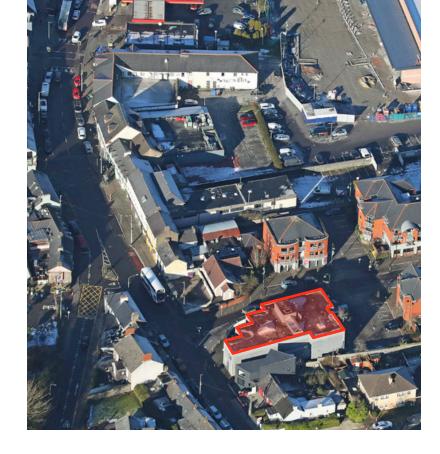

TION**

East Douglas Village is centrally located in the heart of Douglas Village, a prime commercial area, which is approximately 5km South East of Cork City centre. The village is the commercial hub for a number of the surrounding suburbs, such as Rochestown, Passage-West, Grange, Donnybrook, Frankfield and Carrigaline. There are also two shopping centres in Douglas anchored by Dunnes Stores and Tesco with Aldi located close to the property.

## **DESCRIPTION**

The property comprises a self-contained first floor office suite located in Village House forming part of the East Douglas Village development. The office is largely open plan and can be accessed via a stairwell from the ground floor. There is also a private office/ meeting room as well as staff canteen, toilet and shower area.





East Douglas Village development is centrally located in a prime commercial area

# **ACCOMMODATION**

| Floor       | Description                                                                                          | Sqm | Sqft  |
|-------------|------------------------------------------------------------------------------------------------------|-----|-------|
| First Floor | Open plan office with private office/ meeting room as well as staff canteen, toilet and shower area. | 120 | 1,300 |
| Total       |                                                                                                      | 120 | 1,300 |

# **LEASE**

New lease available

# **RENT**

€24,000 per annum exclusive



The office is largely open plan and can be accessed via a stairwell from the ground