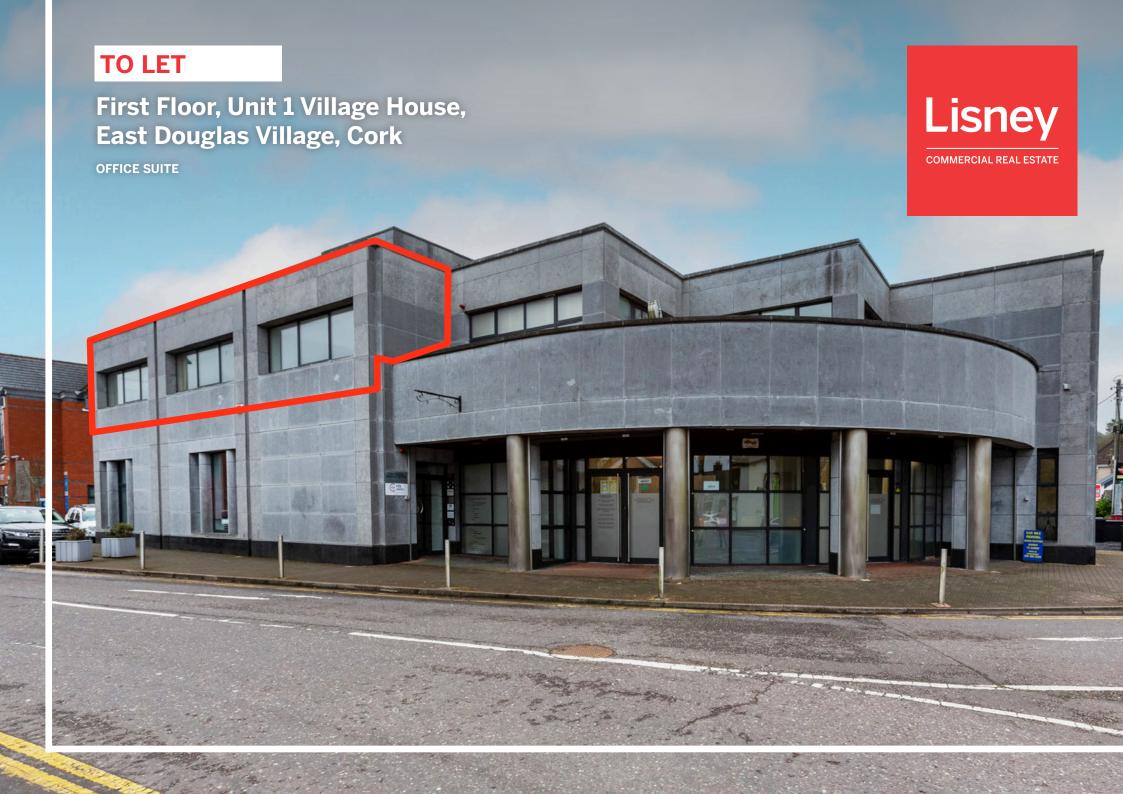

# ABOUT THE PROPERTY

Property approx. 120 Sqm (1,300 Sqft).

Self-contained office suite with kitchen and toilet facilities.

On-site parking.

Convenient location in the heart of Douglas Vilage with easy access to the South Ring Road network

## **DESCRIPTION**

The property comprises a self-contained first floor office suite located in Village House forming part of the East Douglas Village development. The office is largely open plan and can be accessed via a stairwell from the ground floor. There is also a private office/ meeting room as well as staff canteen, toilet and shower area.