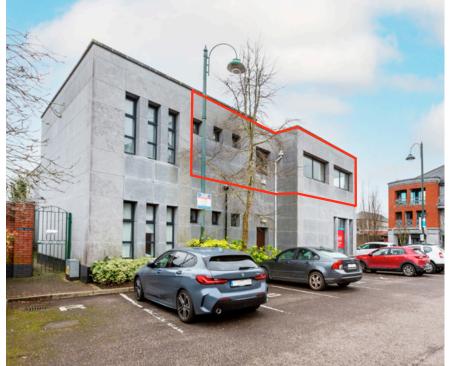

# ABOUT THE PROPERTY

Property approx. 120 Sqm (1,300 Sqft).

Self-contained office suite with kitchen and toilet facilities.

On-site parking.

Convenient location in the heart of Douglas Vilage with easy access to the South Ring Road network

## **DESCRIPTION**

The property comprises a self-contained first floor office suite located in Village House forming part of the East Douglas Village development. The office is largely open plan and can be accessed via a stairwell from the ground floor. There is also a private office/ meeting room as well as staff canteen, toilet and shower area.

East Douglas Village development is centrally located in a prime commercial area