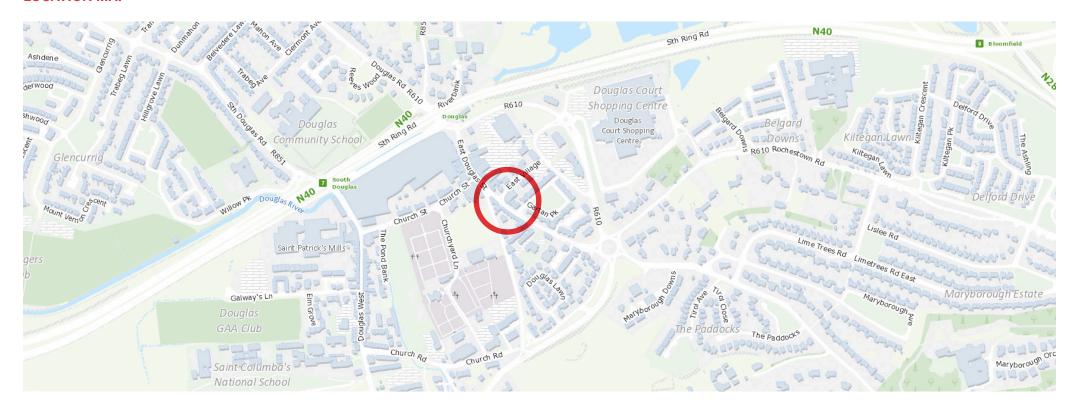

#### **LOCATION MAP**

## **LOCATION**

East Douglas Village is centrally located in the heart of Douglas Village, a prime commercial area, which is approximately 5km South East of Cork City centre. The village is the commercial hub for a number of the surrounding suburbs, such as Rochestown, Passage-West, Grange, Donnybrook, Frankfield and Carrigaline. There are also two shopping centres in Douglas anchored by Dunnes Stores and Tesco with Aldi located close to the property.