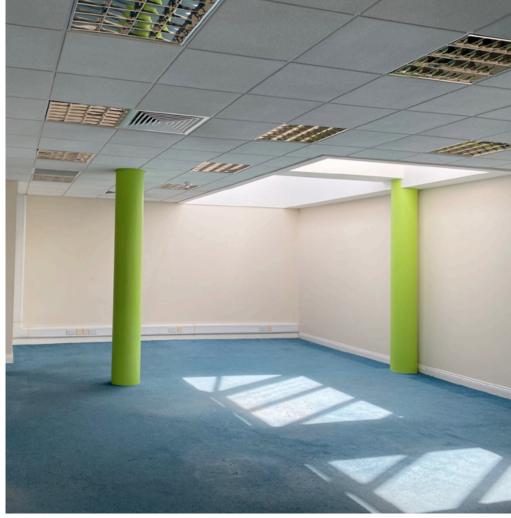

## **DESCRIPTION**

The property comprises a self-contained first floor office suite located in Village House forming part of the East Douglas Village development. The office is largely open plan and can be accessed via a stairwell from the ground floor. There is also a private office/ meeting room as well as staff canteen, toilet and shower area.

# **RENT**

€24,000 per annum exclusive

The office is largely open plan and can be accessed via a stairwell from the ground floor.