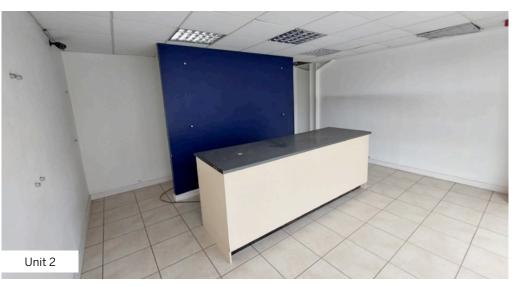

Unit 2 previously traded as Giles Laundry & Dry Cleaning and is configured as an open plan retail area which is broadly rectangular in shape. WC facilities are provided to the rear of the unit. The unit has been stripped out and ready for an incoming tenant's fit-out.

#### **BER INFORMATION**

Unit 2