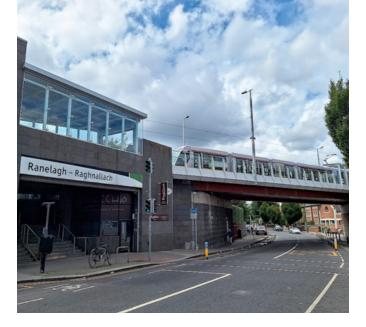

The property enjoys high visibility due to the significant amount of vehicular and pedestrian traffic passing by throughout the day and night. Ranelagh offers a wide range of amenities, including various shops, boutiques, and an excellent selection of eateries including restaurants, coffee shops, and bars. Convenient transportation options are available, with several Dublin Bus routes in close proximity, and the Ranelagh Luas Stop providing easy access to Ranelagh.

## **C**onvenient transportation options are available, with several Dublin Bus routes in close proximity, and the Ranelagh Luas Stop