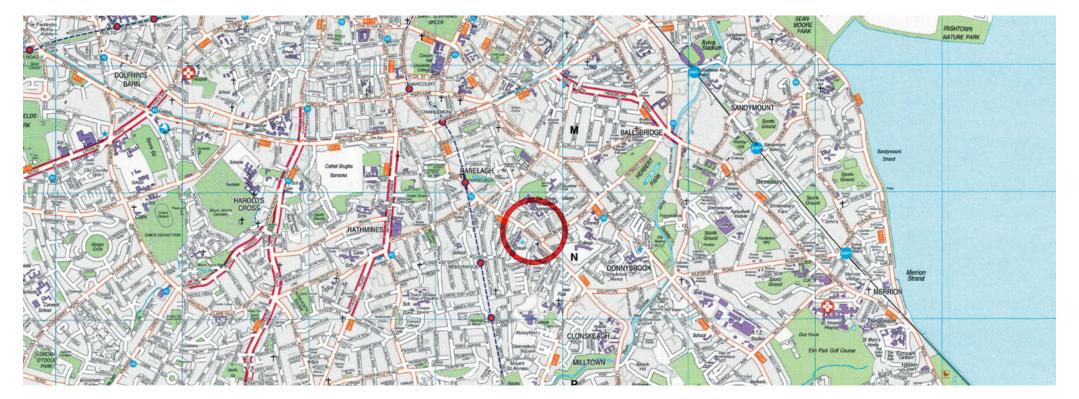

#### LOCATION

Unit 1/2, 121-123 Ranelagh Road benefits from a prominent location on the bustling Ranelagh Road in the heart of Ranelagh Village. The property is positioned on the south side of Ranelagh Road, just before it transitions into Sandford Road. Ranelagh is a well-established and affluent suburb situated approximately 1.6 km south of Dublin city centre. It borders other neighbouring villages including Rathmines, Milltown, Donnybrook, and Ballsbridge.

The property enjoys high visibility due to the significant amount of vehicular and pedestrian traffic passing by throughout the day and night. Ranelagh offers a wide range of amenities, including various shops, boutiques, and an excellent selection of eateries including restaurants, coffee shops, and bars. Convenient transportation options are available, with several Dublin Bus routes in close proximity, and the Ranelagh Luas Stop providing easy access to Ranelagh.

#### **LOCATION MAP**