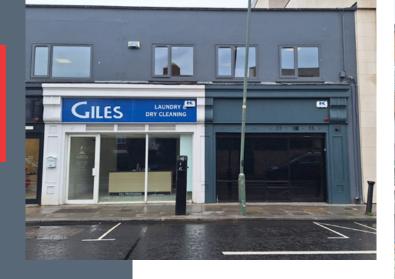

## UNIT 1/2, 121 – 123 Ranelagh Road, Ranelagh, Dublin 6

LAUNDRY &

DRY CLEANING

"a quality product,

FULL PROFESSIONAL

LAUNDRY & DRY CLEA

GILES

CAFÉ / RESTAURANT / RETAIL OPPORUTNITY (SPP)

#### DESCRIPTION

Unit 1 previously traded as Gray & Co. Food Hall and is configured as a walk-in deli / café which is broadly rectangular in shape. A cold store and WC are provided to the rear of the unit. The unit has been stripped out and will be provided ready for an incoming tenant's fit-out.

Unit 2 previously traded as Giles Laundry & Dry Cleaning and is configured as an open plan retail area which is broadly rectangular in shape. WC facilities are provided to the rear of the unit. The unit has been stripped out and ready for an incoming tenant's fit-out.