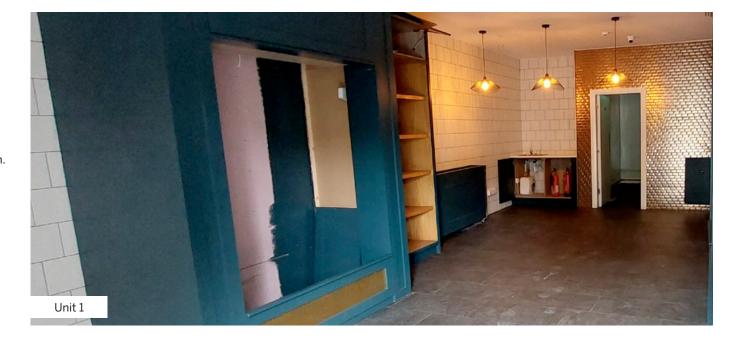

#### DESCRIPTION

Unit 1 previously traded as Gray & Co. Food Hall and is configured as a walk-in deli / café which is broadly rectangular in shape. A cold store and WC are provided to the rear of the unit. The unit has been stripped out and will be provided ready for an incoming tenant's fit-out.

Unit 2 previously traded as Giles Laundry & Dry Cleaning and is configured as an open plan retail area which is broadly rectangular in shape. WC facilities are provided to the rear of the unit. The unit has been stripped out and ready for an incoming tenant's fit-out.

The entire can be combined as a single unit subject to the relevant planning, building and fire regulations being obtained.