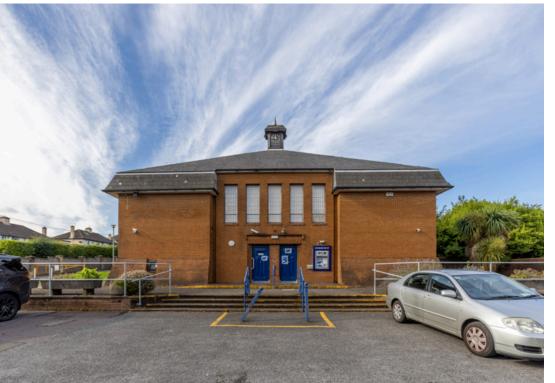

# Description

The property comprises a detached purpose built office building which extends to approximately 317 sqm (3,417 sq ft) over two levels and is situated on a regular shaped site extending to approximately 0.28 hectares (0.7 acres).

Internally the property is presented in good condition. The ground floor includes a large open plan office, 2no. private offices, storage rooms and W.C. The mezzanine/ gallery floor includes a meeting room, canteen, male & female toilets and an open plan office.

Externally the site is laid out with ample surface carparking to the front and rear of the building. The property has approximately 120ft of road frontage onto Curraheen Road.