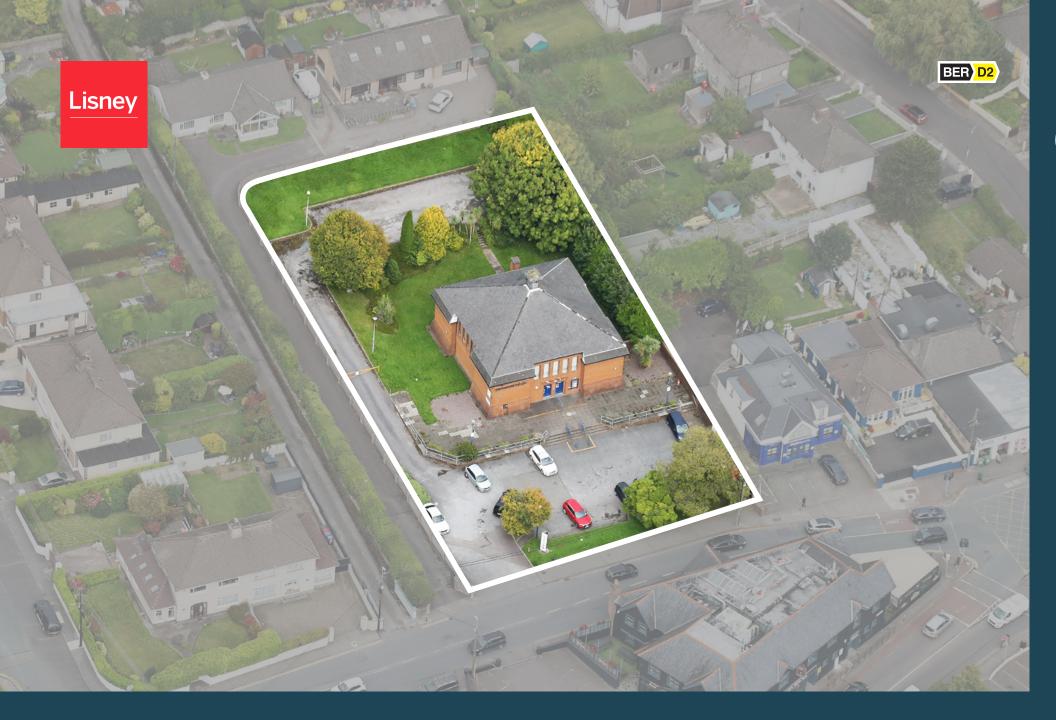

# Description

The property comprises a detached purpose built office building which extends to approximately 317 sqm (3,417 sq ft) over two levels and is situated on a regular shaped site extending to approximately 0.28 hectares (0.7 acres).

Externally the site is laid out with ample surface carparking to the front and rear of the building. The property has approximately 120ft of road frontage onto Curraheen Road.