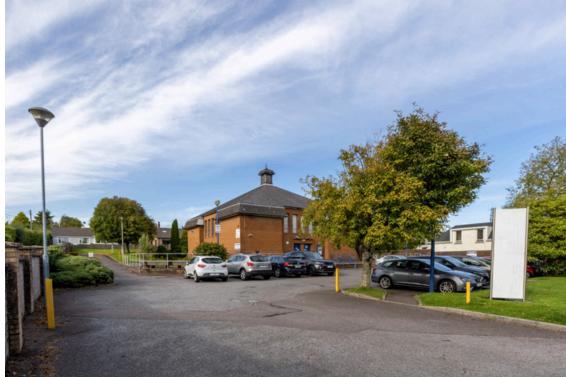

Externally the site is laid out with ample surface carparking to the front and rear of the building. The property has approximately 120ft of road frontage onto Curraheen Road.