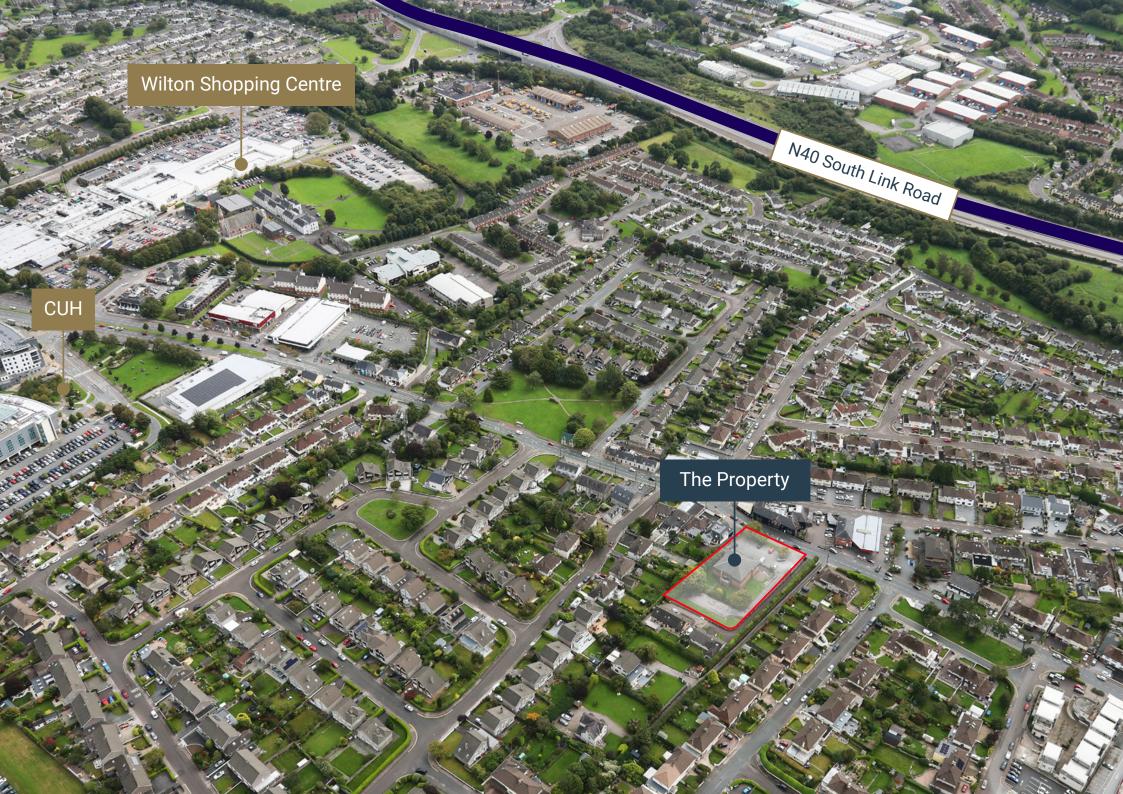

## Location

The property is located on Curraheen Road at its eastern end close to its intersection with Bishopstown Road. The property is situated in an established commercial and residential location approximately 500m west of Cork University Hospital & Wilton Shopping Centre, 1.5km southeast of Munster Technological University, 2.3km southwest of University College Cork and 4km southwest of Cork City Centre. The property has convenient access to the N40 South Ring Road network.