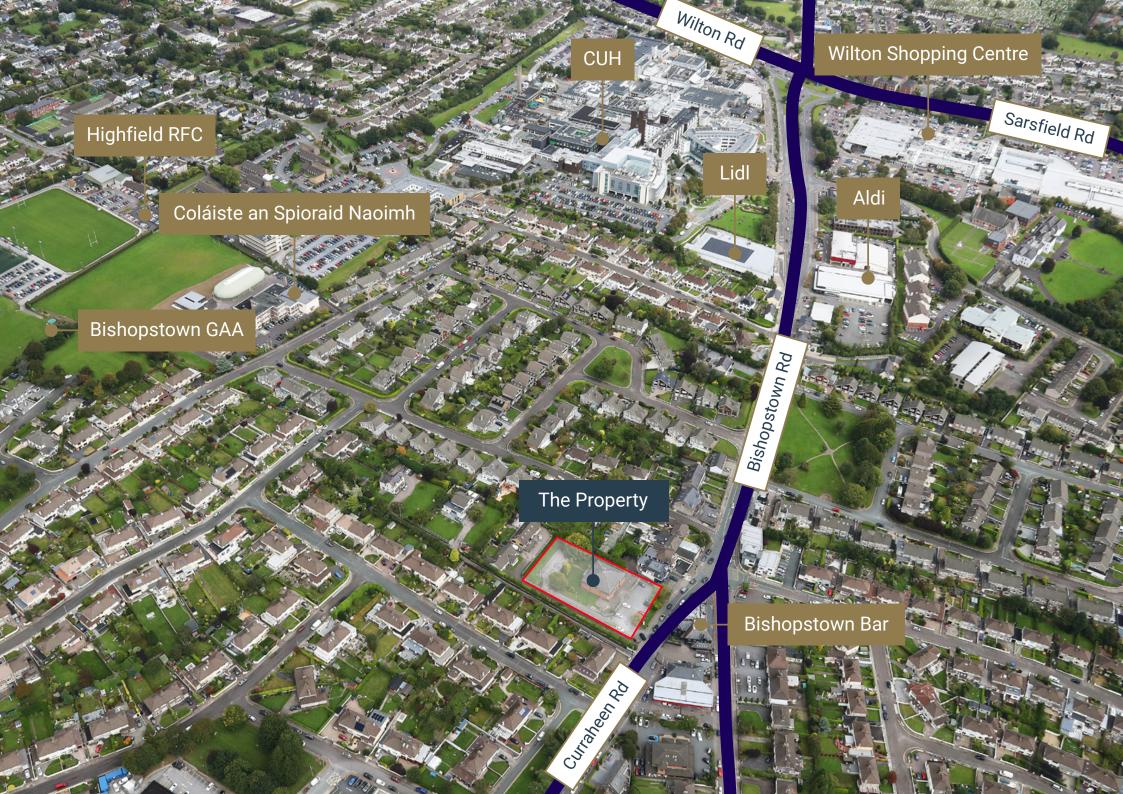

## Location

The property is located on Curraheen Road at its eastern end close to its intersection with Bishopstown Road. The property is situated in an established commercial and residential location approximately 500m west of Cork University Hospital & Wilton Shopping Centre, 1.5km southeast of Munster Technological University, 2.3km southwest of University College Cork and 4km southwest of Cork City Centre. The property has convenient access to the N40 South Ring Road network.