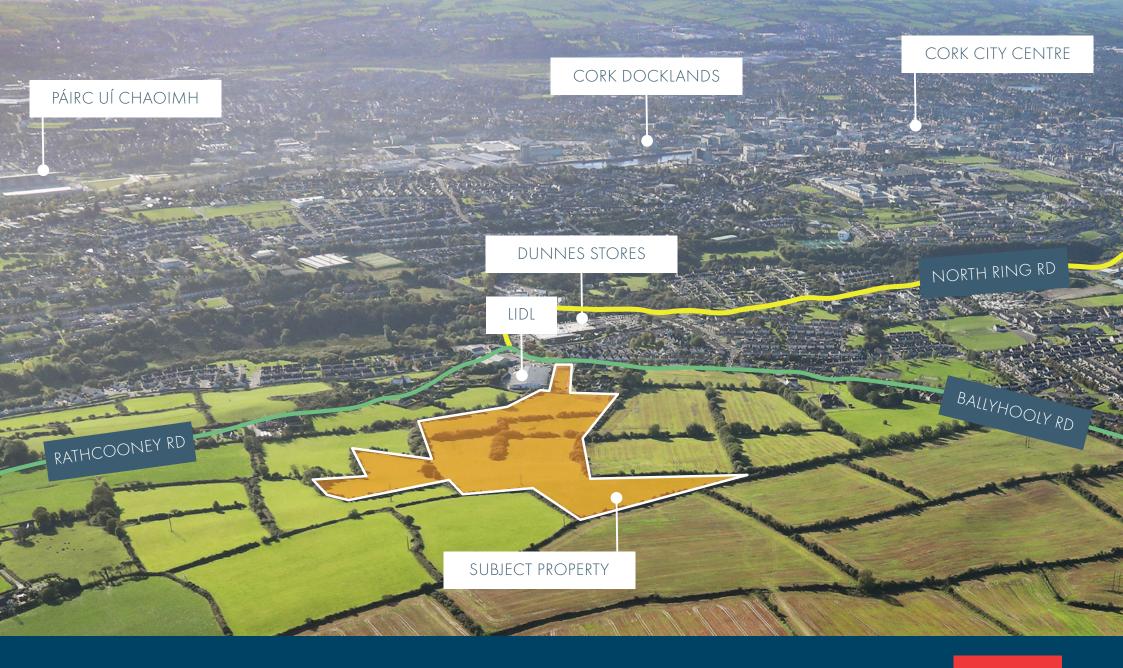

#### LOCATION

The land is situated in Ballyvolane approximately 2km east of the N20 Cork to Limerick Road, 2.5km north of Cork city centre and 6km west of the M8 Cork to Dublin motorway. The lands are accessed from the Ballyhooly Road.

# DESCRIPTION

The property is held under folio CK5083 and comprises approximately 28.1 acres (11.37 hectares). The land is currently under grass and has a gently sloping topography with a southerly aspect. The land comprises a number of different zonings to include District Centres, Institutions and Community and Public Open Space in the Cork City Development Plan 2022-2028.