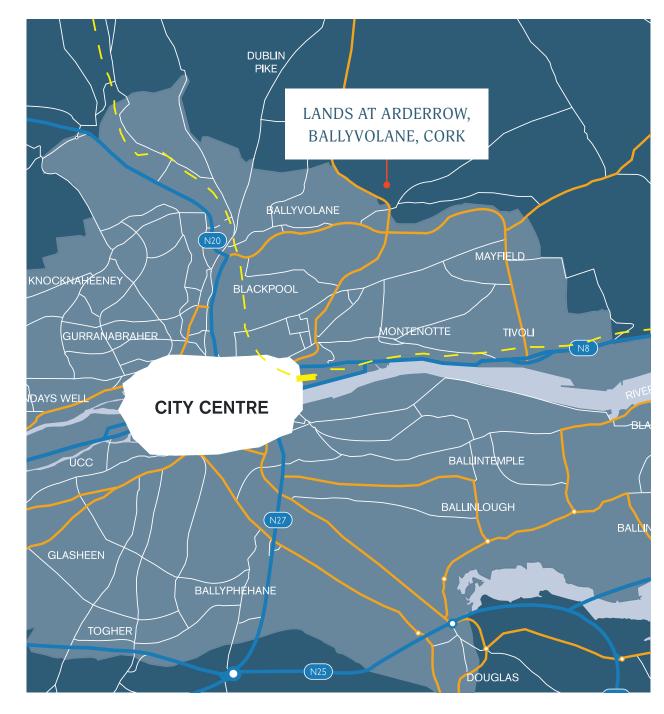

#### LOCATION

The land is situated in Ballyvolane approximately 2km east of the N20 Cork to Limerick Road, 2.5km north of Cork city centre and 6km west of the M8 Cork to Dublin motorway. The lands are accessed from the Ballyhooly Road.

Cork which is Ireland's second largest city and largest county has a population of 222,000 in the metropolitan area with just over 584,000 in the county. Cork is the main commercial, retail and education centre in the south of Ireland, and it has a track record of attracting significant multinational investment. Cork is home to global market leaders in pharmaceutical, healthcare, information and communications technology, biotechnology, professional and international financial services.