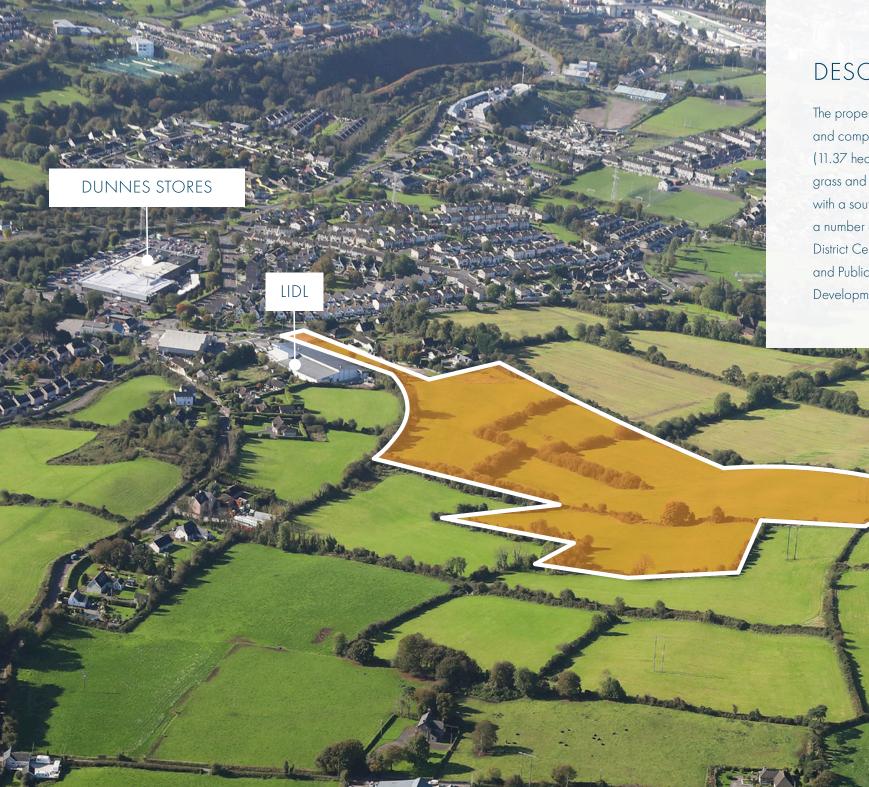

#### LOCATION

The land is situated in Ballyvolane approximately 2km east of the N20 Cork to Limerick Road, 2.5km north of Cork city centre and 6km west of the M8 Cork to Dublin motorway. The lands are accessed from the Ballyhooly Road.

# DESCRIPTION

The property is held under folio CK5083 and comprises approximately 28.1 acres (11.37 hectares). The land is currently under grass and has a gently sloping topography with a southerly aspect. The land comprises a number of different zonings to include District Centres, Institutions and Community and Public Open Space in the Cork City Development Plan 2022-2028.