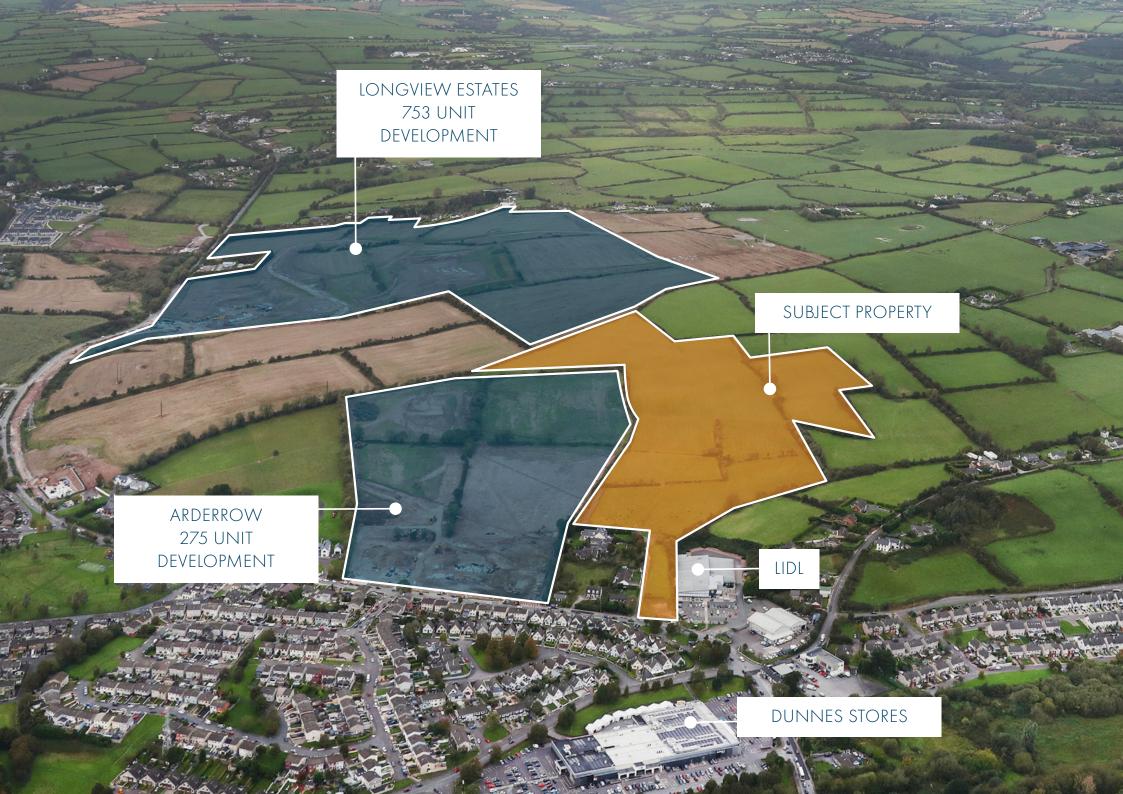

#### LOCATION

The land is situated in Ballyvolane approximately 2km east of the N20 Cork to Limerick Road, 2.5km north of Cork city centre and 6km west of the M8 Cork to Dublin motorway. The lands are accessed from the Ballyhooly Road.

# DESCRIPTION

The property is held under folio CK5083 and comprises approximately 28.1 acres (11.37 hectares). The land is currently under grass and has a gently sloping topography with a southerly aspect. The land comprises a number of different zonings to include District Centres, Institutions and Community and Public Open Space in the Cork City Development Plan 2022-2028.