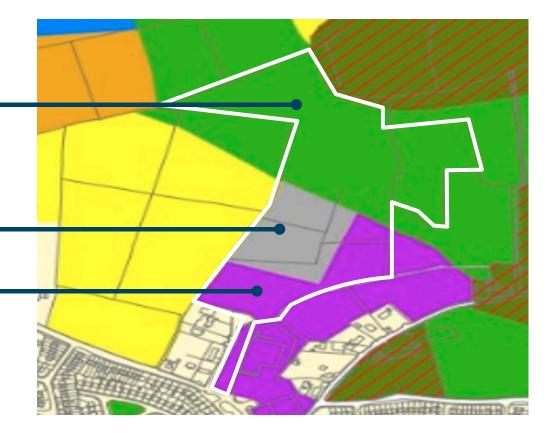

# DESCRIPTION

The property is held under folio CK5083 and comprises approximately 28.1 acres (11.37 hectares). The land is currently under grass and has a gently sloping topography with a southerly aspect. The land comprises a number of different zonings to include District Centres, Institutions and Community and Public Open Space in the Cork City Development Plan 2022-2028.

#### ZONING

- Approx. 16 acres (6.47 hectares) zoned Public Open
   Space- To protect, retain and provide for passive and active 
  recreational uses, open space, green networks, natural areas
  and amenity facilities.
- Approx. 5.6 acres (2.26 hectares) zoned Institutions and Community- To provide for and protect institutional and community uses.
- Approx. 6.5 acres (2.63 hectares) zoned District Centres- To provide for the development and enhancement of district centres as mixed-use centres and as primary locations for retail, economic and residential growth.

# **GUIDE PRICE**

Lot 1: The entire property €2,600,000 Lot 2: Lands zoned 'District Centres' and 'Institutions and Community' comprising approximately 12.1 acres (4.89 hectares) €1,950,000