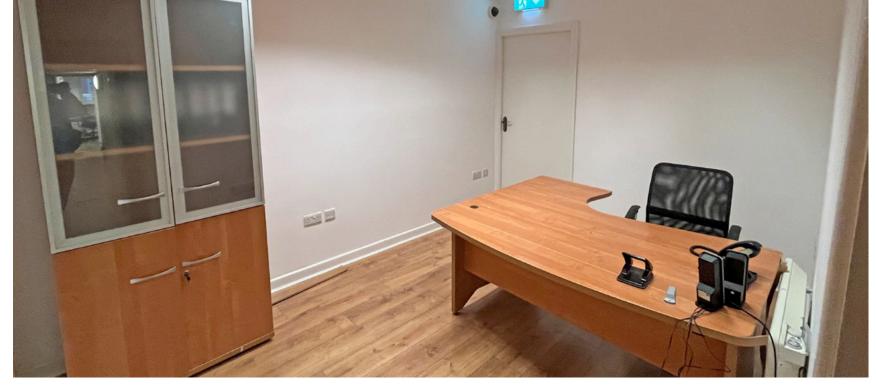

#### DESCRIPTION

The property comprises the ground floor of a three storey mid terrace building. Internally the ground floor is laid out as a selfcontained ground commercial unit which extends to approx. 65 sqm (704 sq ft) to include an open plan office, 2no. private offices/meeting rooms, kitchenette, comms room and W.C. The accommodation is finished with plastered & painted walls, suspended ceilings with air conditioning units in the front office and a mixture of timber laminate & tiled flooring. The property has the benefit of a second entrance from Merchant Street.