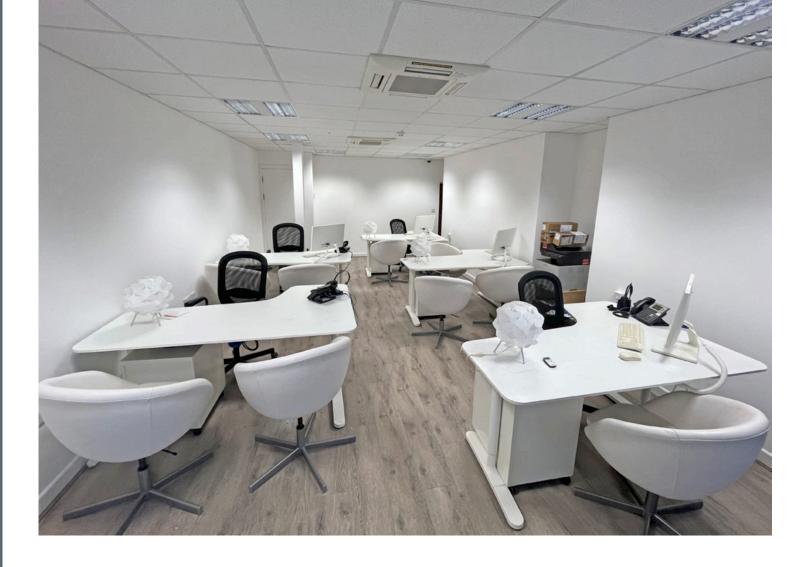

#### DESCRIPTION

The property comprises the ground floor of a three storey mid terrace building. Internally the ground floor is laid out as a selfcontained ground commercial unit which extends to approx. 65 sqm (704 sq ft) to include an open plan office, 2no. private offices/meeting rooms, kitchenette, comms room and W.C. The accommodation is finished with plastered & painted walls, suspended ceilings with air conditioning units in the front office and a mixture of timber laminate & tiled flooring. The property has the benefit of a second entrance from Merchant Street.

#### ACCOMMODATION

| Floor           | Sqm (NIA) | Sqft (NIA) |
|-----------------|-----------|------------|
| Commercial Unit | 64        | 704        |