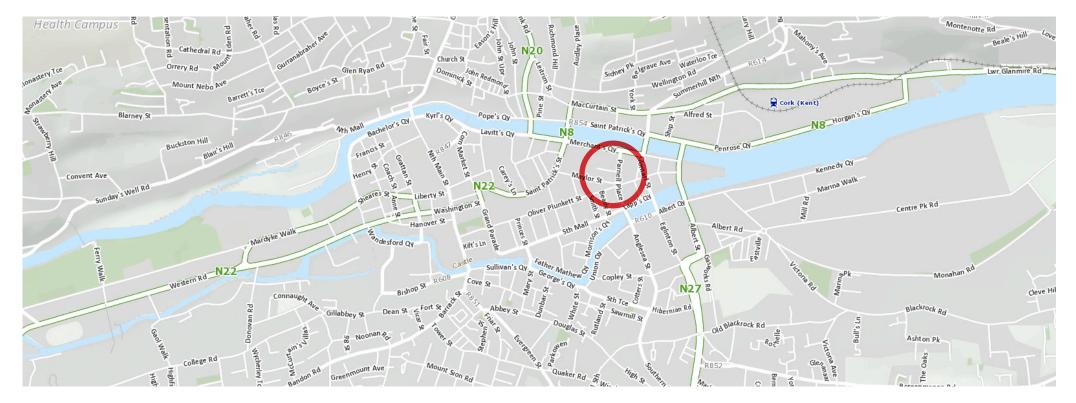

#### LOCATION

The property is situated on Parnell Place adjacent to Merchants Quay Shopping Centre and Parnell Place bus station and minutes' walk from Kent Train station. The property is centrally located with office and retail destinations of South Mall, Oliver Plunkett Street and Patrick Street to the West and Lapps Quay and the expanding North and South Docklands to the East.

The property is situated on Parnell Place adjacent to Merchants Quay Shopping Centre and Parnell Place bus station

# The property is situated in Cork's Central Business District.

#### **LOCATION MAP**