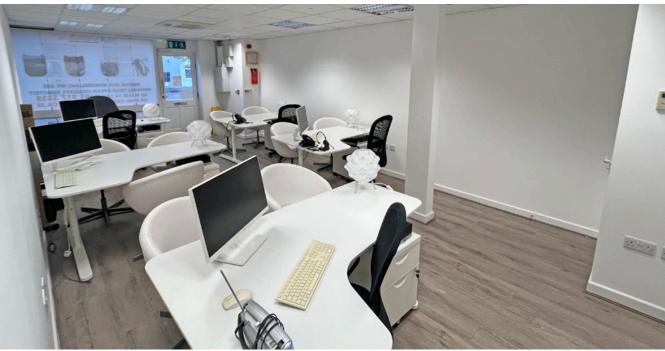

#### DESCRIPTION

The property comprises the ground floor of a three storey mid terrace building. Internally the ground floor is laid out as a selfcontained ground commercial unit which extends to approx. 65 sqm (704 sq ft) to include an open plan office, 2no. private offices/meeting rooms, kitchenette, comms room and W.C. The accommodation is finished with plastered & painted walls, suspended ceilings with air conditioning units in the front office and a mixture of timber laminate & tiled flooring. The property has the benefit of a second entrance from Merchant Street.

#### ACCOMMODATION

| Floor           | Sqm (NIA) | Sqft (NIA) |
|-----------------|-----------|------------|
| Commercial Unit | 64        | 704        |