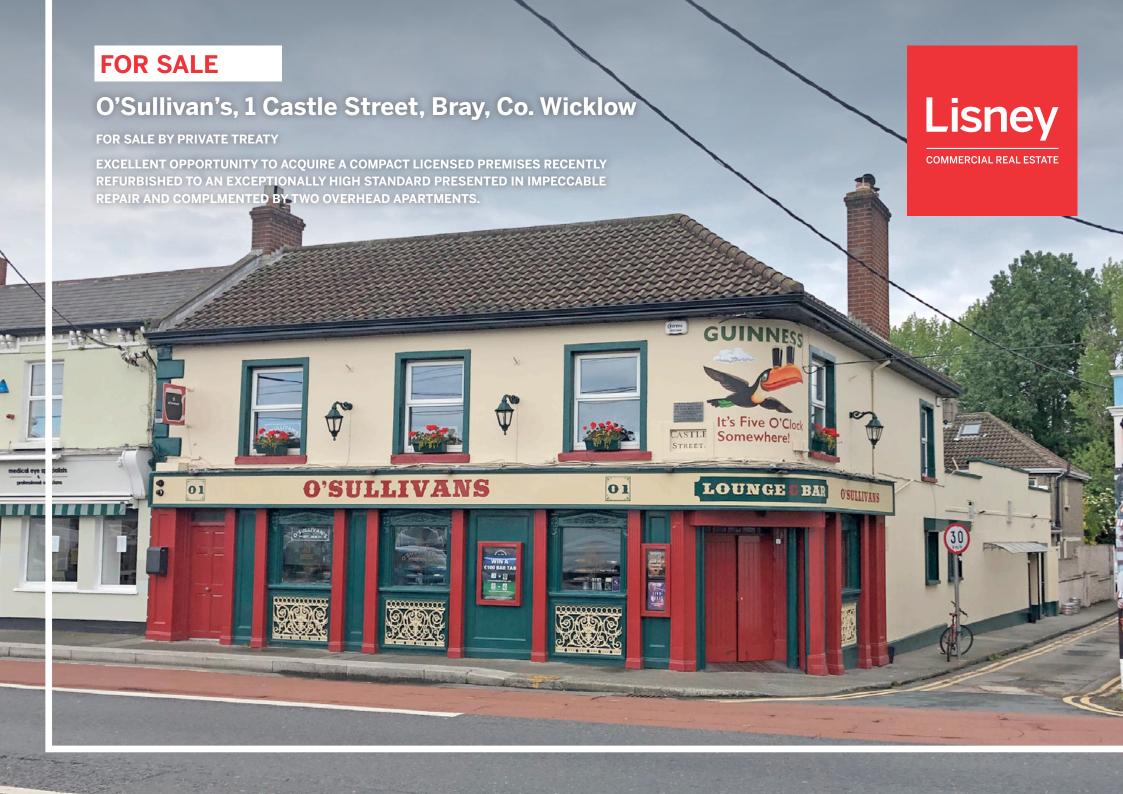

# **LOCATION**

O'Sullivan's is located at the northern entrance to Bray from Shankill directly opposite the Castle Street Shopping Centre anchored by SuperValu and adjacent the entrance to the new Ballymore 40 acre "Sea Gardens" coastal neighbourhood development of 1,200 family homes.

## **DESCRIPTION**

O'Sullivan's enjoys a corner trading profile at the entrance to Bray on Castle Street

These licensed premises are exceptionally well appointed having benefitted from complete remodelling and refurbishment in recent years and maintained to a high standard since. The property enjoys a traditional style public bar to the front of the property complmented by and a sizable rear lounge together with snug areas all complmented by a new commercial kitchen together with ample storage and service facilities.

O'Sullivan's is located at the northern entrance to Bray from Shankill directly opposite the Castle Street Shopping Centre.