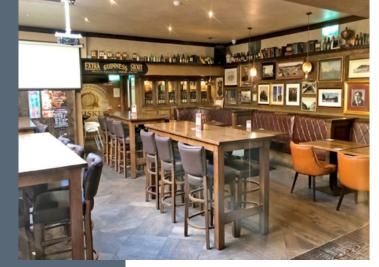

## **DESCRIPTION**

O'Sullivan's enjoys a corner trading profile at the entrance to Bray on Castle Street

These licensed premises are exceptionally well appointed having benefitted from complete remodelling and refurbishment in recent years and maintained to a high standard since. The property enjoys a traditional style public bar to the front of the property complmented by and a sizable rear lounge together with snug areas all complmented by a new commercial kitchen together with ample storage and service facilities.

## **SOLICITOR**

Cullen Tyrrell & O'Beirne Solicitors 3 Prince Of Wales Terrace. Bray, Co. Wicklow Ph: (01) 274-6700

The property enjoys a traditional style public bar to the front of the property.