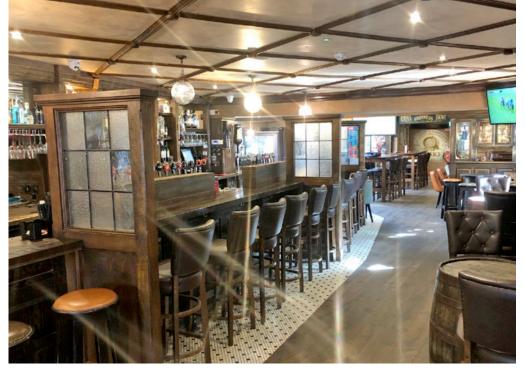

## **DESCRIPTION**

O'Sullivan's enjoys a corner trading profile at the entrance to Bray on Castle Street

These licensed premises are exceptionally well appointed having benefitted from complete remodelling and refurbishment in recent years and maintained to a high standard since. The property enjoys a traditional style public bar to the front of the property complmented by and a sizable rear lounge together with snug areas all complmented by a new commercial kitchen together with ample storage and service facilities.

## **SOLICITOR**

Cullen Tyrrell & O'Beirne Solicitors 3 Prince Of Wales Terrace. Bray, Co. Wicklow Ph: (01) 274-6700

The property enjoys a traditional style public bar to the front of the property.