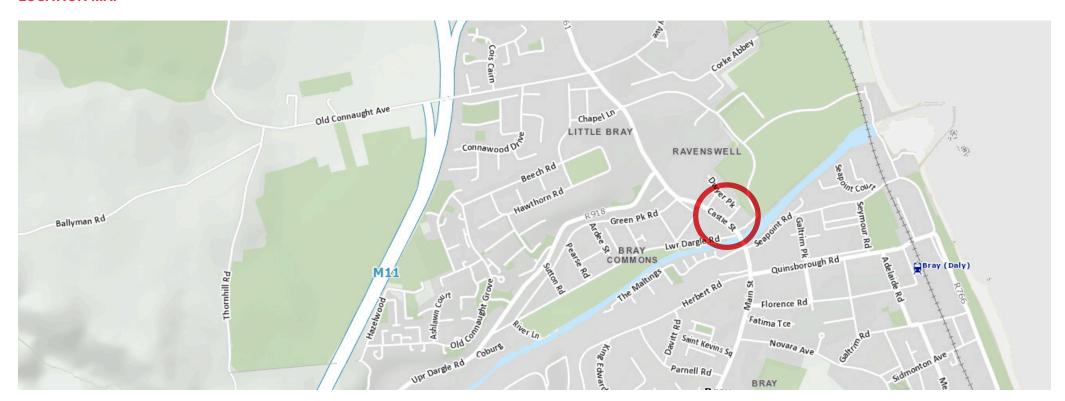

### **LOCATION MAP**

# **LOCATION**

O'Sullivan's is located at the northern entrance to Bray from Shankill directly opposite the Castle Street Shopping Centre anchored by SuperValu and adjacent the entrance to the new Ballymore 40 acre "Sea Gardens" coastal neighbourhood development of 1,200 family homes.

O'Sullivan's is located at the northern entrance to Bray from Shankill directly opposite the Castle Street Shopping Centre.