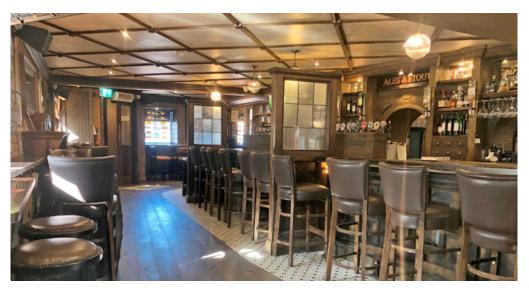

## **DESCRIPTION**

O'Sullivan's enjoys a corner trading profile at the entrance to Bray on Castle Street

These licensed premises are exceptionally well appointed having benefitted from complete remodelling and refurbishment in recent years and maintained to a high standard since. The property enjoys a traditional style public bar to the front of the property complmented by and a sizable rear lounge together with snug areas all complmented by a new commercial kitchen together with ample storage and service facilities.

## **SOLICITOR**

Cullen Tyrrell & O'Beirne Solicitors 3 Prince Of Wales Terrace. Bray, Co. Wicklow Ph: (01) 274-6700

The property enjoys a traditional style public bar to the front of the property.