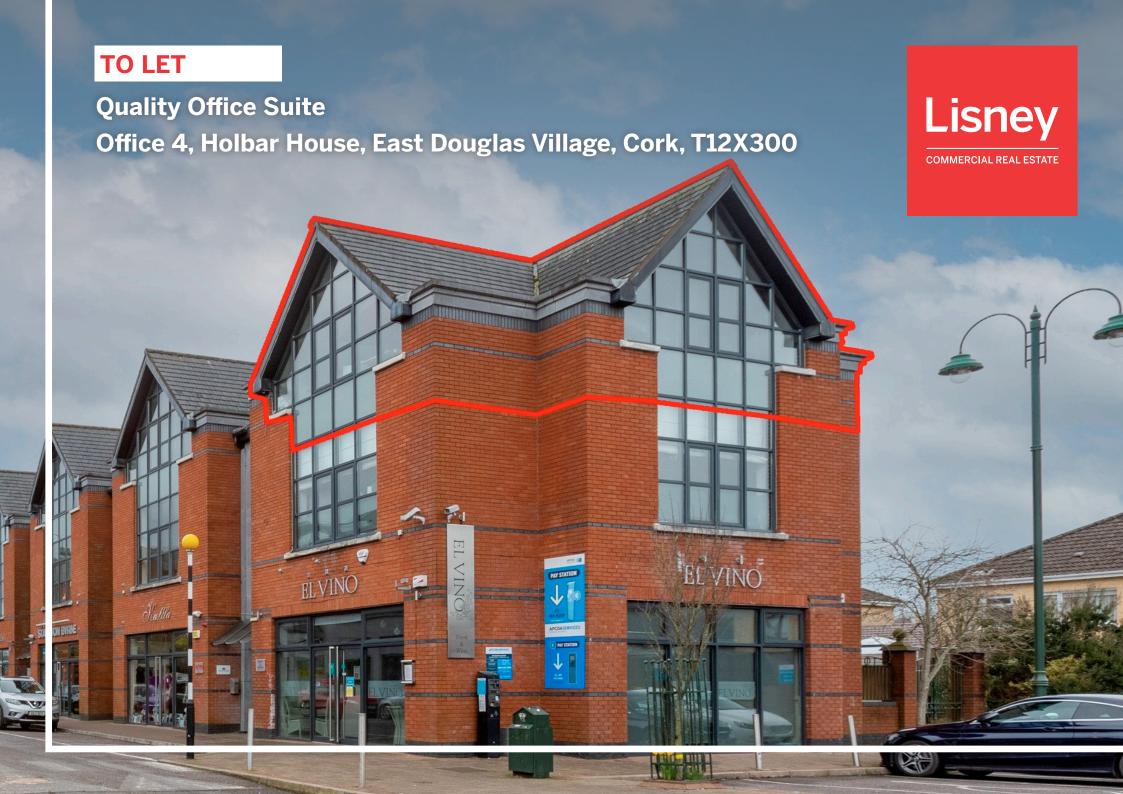

# **ABOUT THE PROPERTY**

Self-contained office extending to approx. 62 sqm (668 sqft)

Finished to a high quality with feature windows and excellent natural light

On-site car parking

Convenient location in Douglas with easy access to the South Ring Road network

Retail, office and restaurant occupiers adjacent