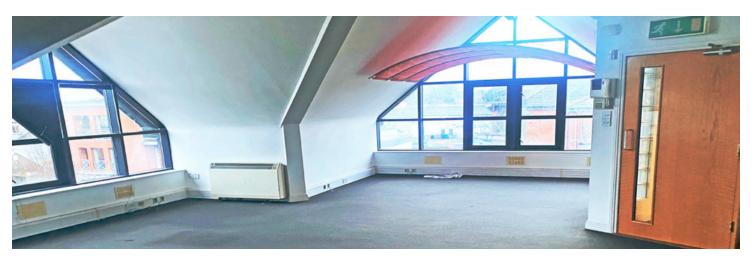

# **ABOUT THE PROPERTY**

Self-contained office extending to approx. 62 sqm (668 sqft)

Finished to a high quality with feature windows and excellent natural light

On-site car parking

Convenient location in Douglas with easy access to the South Ring Road network

# ACCOMMODATION

| Floor        | Description                     | Sqm | Sqft |
|--------------|---------------------------------|-----|------|
| Second Floor | Open plan self-contained office | 62  | 668  |