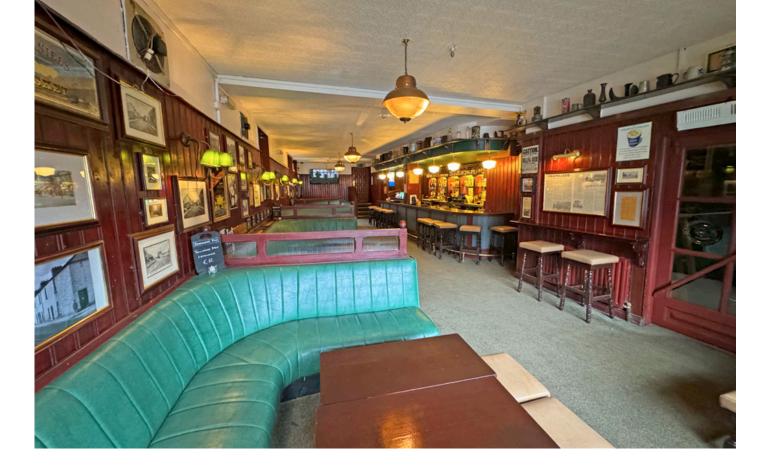

#### **DESCRIPTION**

The Villager comprise a prominent two storey end of terrace unit with basement rear store.

These licensed premises have been well-maintained throughout the years and enjoy a traditional public lounge bar on the ground floor complemented by a first floor lounge / function space.

There is a small smoking area to the rear with potential to further extend and incorporate a beer garden.

In summary, The Villager represents an excellent opportunity to acquire a compact traditional style licensed premises, well presented throughout affording ease of management of a business that can be operated off low overheads with minimal direct competition.