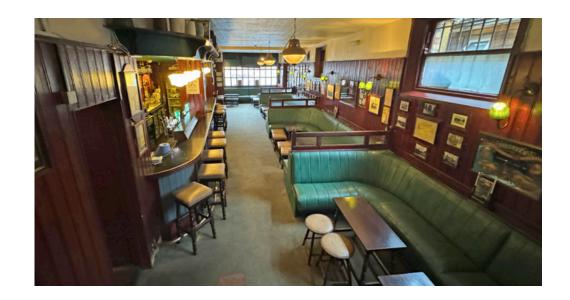

#### **DESCRIPTION**

The Villager comprise a prominent two storey end of terrace unit with basement rear store.

These licensed premises have been well-maintained throughout the years and enjoy a traditional public lounge bar on the ground floor complemented by a first floor lounge / function space.

There is a small smoking area to the rear with potential to further extend and incorporate a beer garden.

In summary, The Villager represents an excellent opportunity to acquire a compact traditional style licensed premises, well presented throughout affording ease of management of a business that can be operated off low overheads with minimal direct competition.