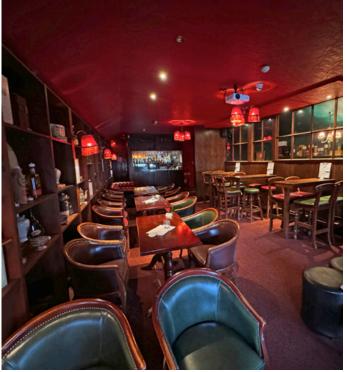

#### **DESCRIPTION**

The Villager comprise a prominent two storey end of terrace unit with basement rear store.

These licensed premises have been well-maintained throughout the years and enjoy a traditional public lounge bar on the ground floor complemented by a first floor lounge / function space.

There is a small smoking area to the rear with potential to further extend and incorporate a beer garden.

In summary, The Villager represents an excellent opportunity to acquire a compact traditional style licensed premises, well presented throughout affording ease of management of a business that can be operated off low overheads with minimal direct competition.