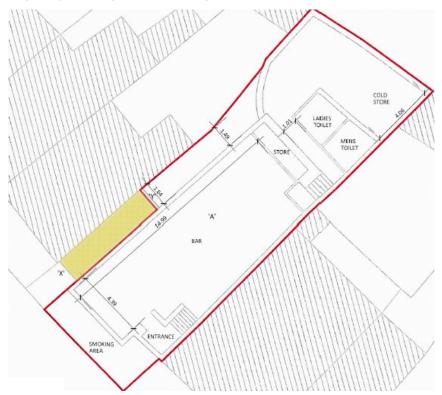

| Rear Courtyard                         |                          |
| Total                                  | c. 257.97                |

# TITLE

Freehold

# **LICENCE**

Ordinary 7-Day Publicans Licence



The Villager represents an excellent opportunity to acquire a compact traditional style licensed premises





#### **SOLICITOR**

Dermot Sherlock, Sherlock Law Solicitors Nutgrove Office Park, Rathfarnham, Dublin 14 Tel: 01 690 9545 E: info@sherlocklaw.ie

#### **COMMERCIAL RATES**

**Rateable Valuation: €52,000** 

Rate Multiplier: 0.277

**Rates Bill 2024:** €14,404

#### **BER INFORMATION**

BER D2

BER No: 800481350

# Located on the northern side of Main Street, The Villager enjoys a prime location within the commercial core of Chapelizod

#### **RIGHT OF WAY SHADED YELLOW**



#### **LOCATION MAP**





#### For further information

Rory Browne: 01 632 7000 | 086 806 8933 rbrowne@lisney.com Shane Markey: 01 632 7000 | 086 806 8933 smarkey@lisney.com

Viewing Strictly by appointment with the sole selling agent Lisney.

**Lisney Commercial Real Estate** 

St. Stephen's Green House, Earlsfort Terrace, Dublin 2, DO2 PH42 Tel: +353 1 638 2700

Email: dublin@lisney.com