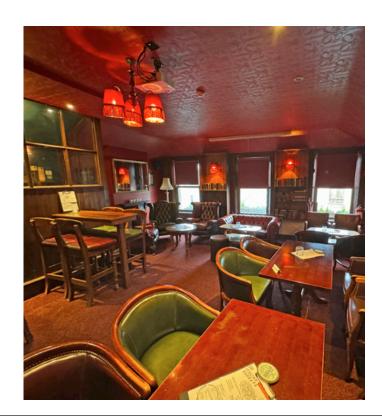

#### **DESCRIPTION**

The Villager comprise a prominent two storey end of terrace unit with basement rear store.

These licensed premises have been well-maintained throughout the years and enjoy a traditional public lounge bar on the ground floor complemented by a first floor lounge / function space.

There is a small smoking area to the rear with potential to further extend and incorporate a beer garden.

In summary, The Villager represents an excellent opportunity to acquire a compact traditional style licensed premises, well presented throughout affording ease of management of a business that can be operated off low overheads with minimal direct competition.