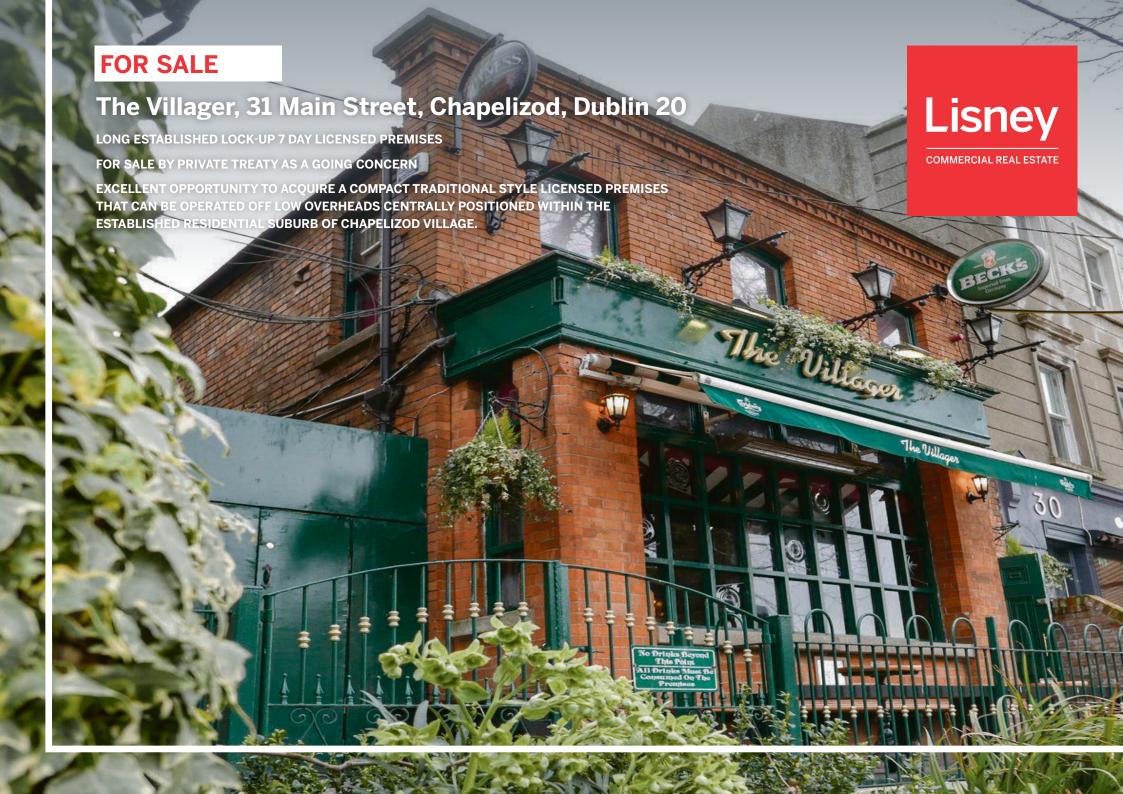

# ABOUT THE PROPERTY

Compact Traditional Licensed Premises.

Easily operated off low overheads.

Limited immediate direct competition.

Established suburban district witnessing population growth.

Separate self-contained public bar and function lounge spaces.

### **LOCATION**

Located on the northern side of Main Street, The Villager enjoys a prime location within the commercial core of Chapelizod immediately adjacent to baabaa Café and directly opposite Spar Convenience Store and Chapelizod Pharmacy.

#### **DESCRIPTION**

The Villager comprise a prominent two storey end of terrace unit with basement rear store.

These licensed premises have been well-maintained throughout the years and enjoy a traditional public lounge bar on the ground floor complemented by a first floor lounge / function space.

There is a small smoking area to the rear with potential to further extend and incorporate a beer garden.

In summary, The Villager represents an excellent opportunity to acquire a compact traditional style licensed premises, well presented throughout affording ease of management of a business that can be operated off low overheads with minimal direct competition.