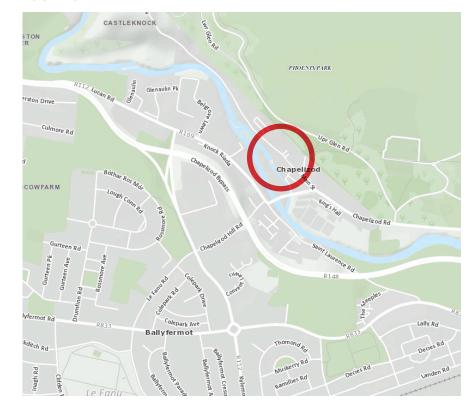

#### **LOCATION MAP**

# Located on the northern side of Main Street, The Villager enjoys a prime location within the commercial core of Chapelizod