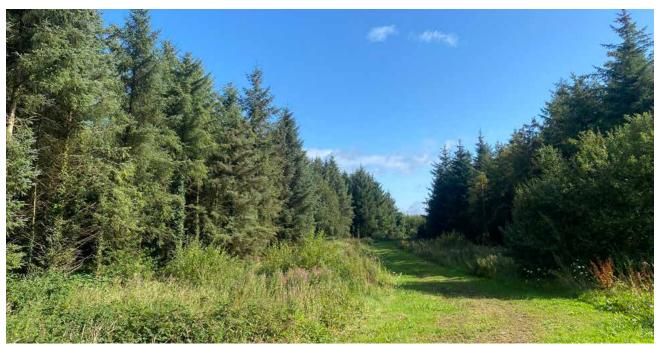

# ABOUT THE PROPERTY

Commercial forest plantation extending to approximately 55 acres (22 hectares)

Planted in 1989 with 99% Sitka Spruce

Located the townland of Clonbrin on the outskirts of Rathangan town in Co. Kildare

# **DESCRIPTION**

Clonbrin is a commercial forest plantation extending to approx. 55 acres (22 hectare). Planted in 1989 with Sitka Spruce (approximately 99%) and it is approaching maturity. The plantation has been professionally managed by a state forester from its original plantation date with all necessary thinning performed at appropriate intervals. The property is fully accessible by road from forest to National road network, via a shared entrance at Wilson Bridge. This roadway is a high specification, purpose built roadway to facilitate heavy machinery, vehicle traffic and crop extraction.