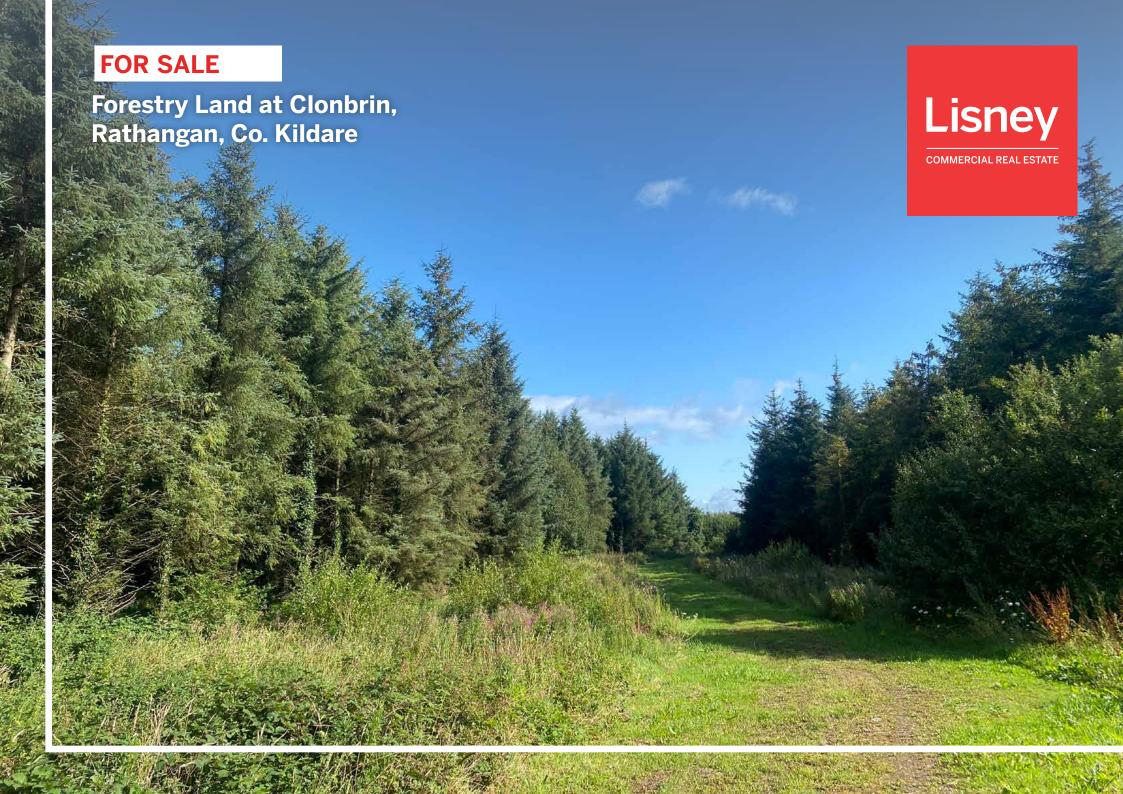

# ABOUT THE PROPERTY

Commercial forest plantation extending to approximately 55 acres (22 hectares)

Planted in 1989 with 99% Sitka Spruce

Located the townland of Clonbrin on the outskirts of Rathangan town in Co. Kildare

# **DESCRIPTION**

Clonbrin is a commercial forest plantation extending to approx. 55 acres (22 hectare). Planted in 1989 with Sitka Spruce (approximately 99%) and it is approaching maturity. The plantation has been professionally managed by a state forester from its original plantation date with all necessary thinning performed at appropriate intervals. The property is fully accessible by road from forest to National road network, via a shared entrance at Wilson Bridge. This roadway is a high specification, purpose built roadway to facilitate heavy machinery, vehicle traffic and crop extraction.