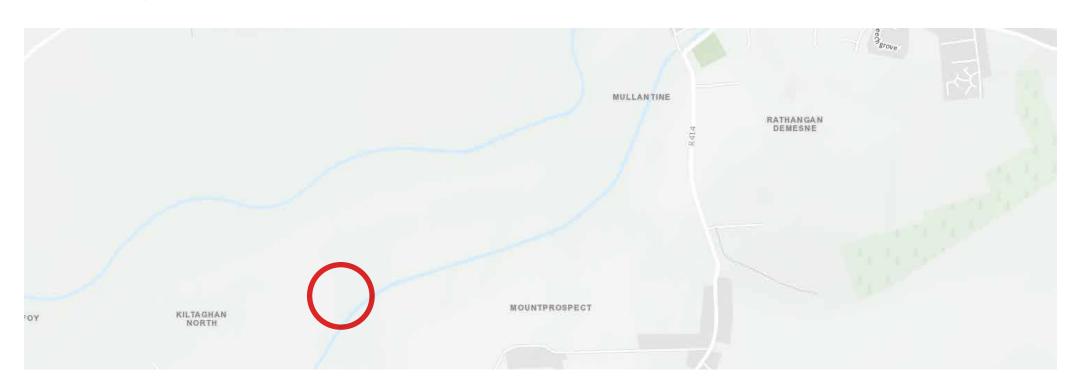

# LOCATION

Clonbrin is a small townland on the outskirts of the town Rathangan in Co. Kildare. Rathangan is located in the west of county Kildare and is located 14 km from Kildare town at the intersection of the R401, R414, and R419 regional roads. The River Slate runs to the North of the property and the Grand Canal runs to the South of the property. The surrounding land to the property is largely forestry and agricultural land.

## **LOCATION MAP**

Coordinates: 53.20224, -7.02416