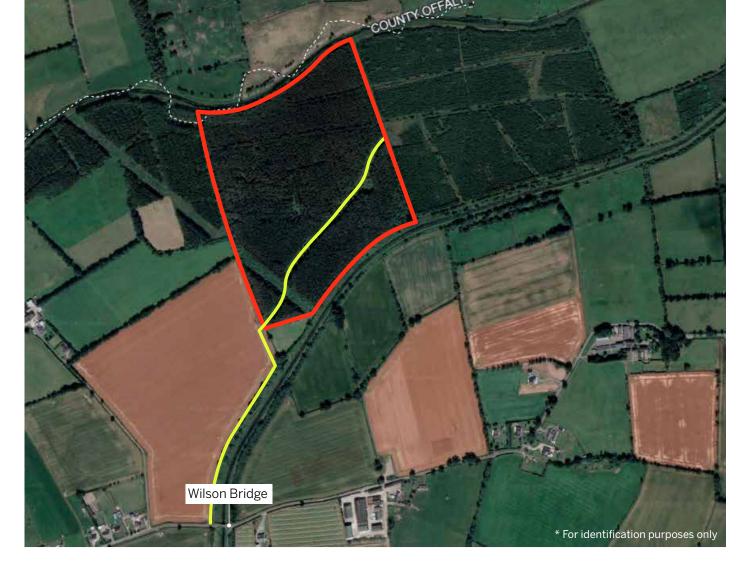

Fully accessible by road from forest to National road network via a shared entrance at Wilson Bridge.

Professionally managed by a state forester with regular thinning performed at appropriate intervals.

# **DESCRIPTION**

Clonbrin is a commercial forest plantation extending to approx. 55 acres (22 hectare). Planted in 1989 with Sitka Spruce (approximately 99%) and it is approaching maturity. The plantation has been professionally managed by a state forester from its original plantation date with all necessary thinning performed at appropriate intervals. The property is fully accessible by road from forest to National road network, via a shared entrance at Wilson Bridge. This roadway is a high specification, purpose built roadway to facilitate heavy machinery, vehicle traffic and crop extraction.

Planted in 1989 with Sitka Spruce (approximately 99%) and it is approaching maturity.

The property is fully accessible by road from forest to National road network, via a shared entrance at Wilson Bridge.