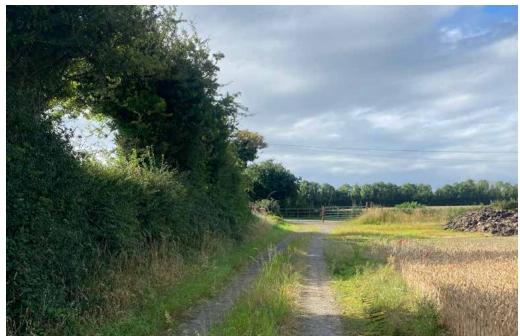

Fully accessible by road from forest to National road network via a shared entrance at Wilson Bridge.

Professionally managed by a state forester with regular thinning performed at appropriate intervals.

# **DESCRIPTION**

Clonbrin is a commercial forest plantation extending to approx. 55 acres (22 hectare). Planted in 1989 with Sitka Spruce (approximately 99%) and it is approaching maturity. The plantation has been professionally managed by a state forester from its original plantation date with all necessary thinning performed at appropriate intervals. The property is fully accessible by road from forest to National road network, via a shared entrance at Wilson Bridge. This roadway is a high specification, purpose built roadway to facilitate heavy machinery, vehicle traffic and crop extraction.

Planted in 1989 with Sitka Spruce (approximately 99%) and it is approaching maturity.

The property is fully accessible by road from forest to National road network, via a shared entrance at Wilson Bridge.