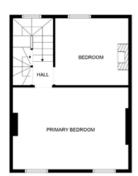

**Bedroom 1:**  $5.50 \text{m} \times 3.91 \text{m}$  Large double bedroom to the front with large built in oak bookcase. Amazing river views and all shutters active. New carpet flooring.

**Bathroom:**  $3.48 \text{m} \times 3.20 \text{m}$  Tiled floor with large shower tray and electric shower fitted. Bath is also a great addition. Bright and spacious.

**Bedroom 2:** 5.50m x 3.91m Large double bedroom to the front with double aspect window overlooking the river. Bright and spacious room with new carpet flooring.

**Bedroom 3:** 3.47m x 3.20m Large double room to the rear with new carpet flooring.

FLOOR PLANS Not to scale - for identification purpose only.

Ground Floor

First Floor

Second Floor

Third Floor