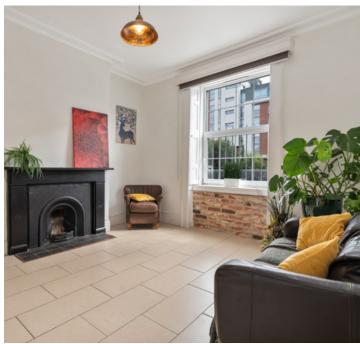

The property offers a cozy yet contemporary living experience, perfect for those seeking a blend of old-world charm and modern convenience. The ground floor boasts an inviting living area, while the updated kitchen is both practical and chic, providing ample storage and counter space for culinary endeavors.

#### Accommodation

**Hallway:** 1.34m x 3.87m Bright and spacious hallway with tiled floor with rear garden access.

**Lounge:** 4.05m x 3.76m Tiled floor with art deco fireplace, large window with active shutters. Open plan into kitchen.