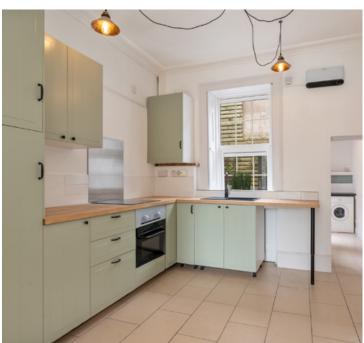

The property offers a cozy yet contemporary living experience, perfect for those seeking a blend of old-world charm and modern convenience. The ground floor boasts an inviting living area, while the updated kitchen is both practical and chic, providing ample storage and counter space for culinary endeavors.

**Kitchen:** 3.49m x 3.34m Tiled floor with new kitchen. Three timber work tops with new black stone rezan sink, new induction hob and utility access.

**Utility:** 1.11m x 3.07m Tiled floor with washer/dryer plumbed and access to rear yard.