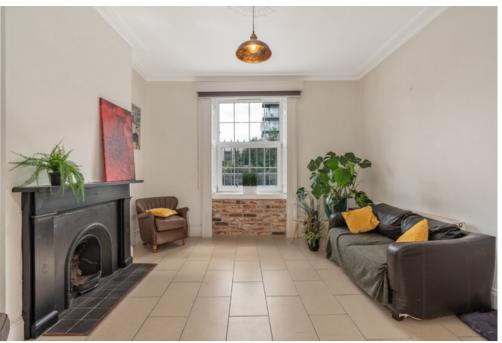

The property offers a cozy yet contemporary living experience, perfect for those seeking a blend of old-world charm and modern convenience. The ground floor boasts an inviting living area, while the updated kitchen is both practical and chic, providing ample storage and counter space for culinary endeavors.

#### Accommodation

**Hallway:** 1.34m x 3.87m Bright and spacious hallway with tiled floor with rear garden access.

**Lounge:** 4.05m x 3.76m Tiled floor with art deco fireplace, large window with active shutters. Open plan into kitchen.