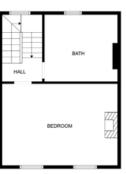

#### Accommodation

**Hallway:** 1.34m x 3.87m Bright and spacious hallway with tiled floor with rear garden access.

**Lounge:** 4.05m x 3.76m Tiled floor with art deco fireplace, large window with active shutters. Open plan into kitchen.

**Kitchen:** 3.49m x 3.34m Tiled floor with new kitchen. Three timber work tops with new black stone rezan sink, new induction hob and utility access.

**Utility:** 1.11m x 3.07m Tiled floor with washer/dryer plumbed and access to rear yard.

**Bedroom 1:**  $5.50 \text{m} \times 3.91 \text{m}$  Large double bedroom to the front with large built in oak bookcase. Amazing river views and all shutters active. New carpet flooring.

**Bathroom:**  $3.48 \text{m} \times 3.20 \text{m}$  Tiled floor with large shower tray and electric shower fitted. Bath is also a great addition. Bright and spacious.

FLOOR PLANS Not to scale - for identification purpose only.

Ground Floor

First Floor

Second Floor

Third Floor