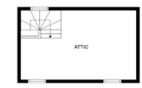

**Attic:** 5.51m x 3.30m Large storage space with new carpet flooring.

FLOOR PLANS Not to scale - for identification purpose only.

Ground Floor

First Floor

Second Floor

Third Floor