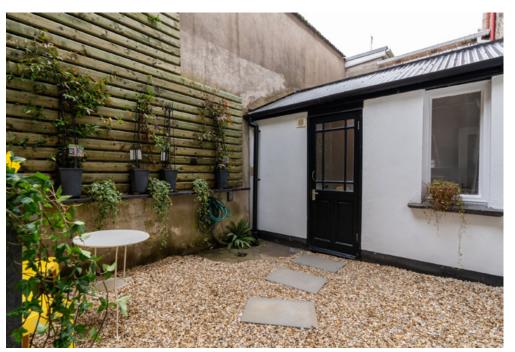

Outside, the rear garden is a delightful, low-maintenance space that serves as a private urban oasis. The area features Yorkshire cream chippings, eliminating the need for extensive upkeep, and is adorned with attractive wall plants that add a touch of greenery. A table and chairs make it an ideal spot for al fresco dining or simply enjoying a cup of coffee in the fresh air.