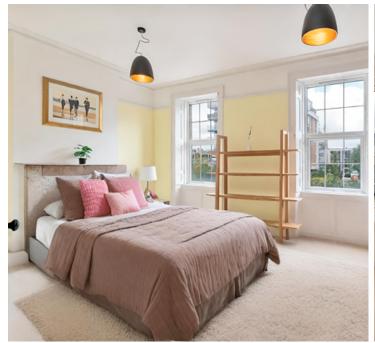

Upstairs, the three double bedrooms offer spacious and comfortable retreats, each benefiting from the property's tasteful renovations. An added bonus is the large attic storage space, ideal for housing seasonal items or providing additional room for various needs.

**Bedroom 2:** 5.50m x 3.91m Large double bedroom to the front with double aspect window overlooking the river. Bright and spacious room with new carpet flooring.

**Bedroom 3:** 3.47m x 3.20m Large double room to the rear with new carpet flooring.