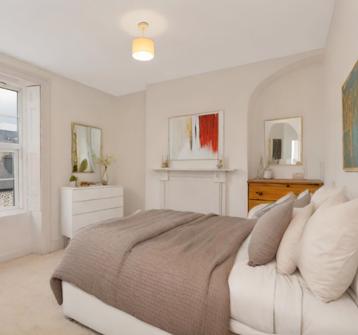

Upstairs, the three double bedrooms offer spacious and comfortable retreats, each benefiting from the property's tasteful renovations. An added bonus is the large attic storage space, ideal for housing seasonal items or providing additional room for various needs.

**Bedroom 1:**  $5.50 \text{m} \times 3.91 \text{m}$  Large double bedroom to the front with large built in oak bookcase. Amazing river views and all shutters active. New carpet flooring.

**Bathroom:**  $3.48 \text{m} \times 3.20 \text{m}$  Tiled floor with large shower tray and electric shower fitted. Bath is also a great addition. Bright and spacious.