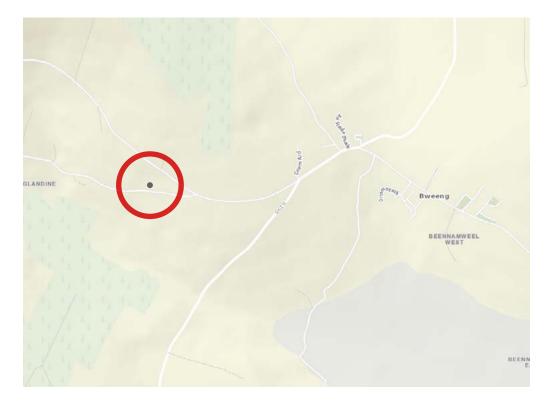

### **LOCATION**

The subject property is situated just west of the village of Bweeng approx. 14km south of Mallow town centre and 28km north of Cork City centre.

The lands are contained in folio CK6282F - excluding the house on a site of 0.66 hectares (1.63 acres).

#### **LOCATION MAP**