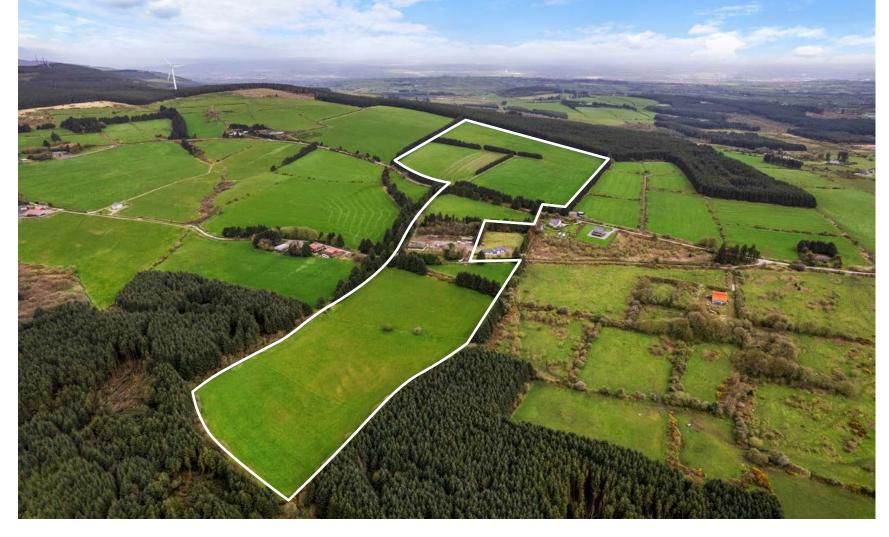

#### **DESCRIPTION**

The subject property comprises a non-residential landholding extending to approximately 29.87 hectares (73.81 acres) and is laid out in two blocks. The main block which includes 3no. agricultural buildings and yard extends to approximately 26.61 hectares (65.75 acres) and is divided by the public road. The second block of land comprises approximately 3.26 hectares (8.05 acres) and is situated approximately 700m west of the main block. The lands have the benefit of road frontage and are currently under grass with a gentle sloping topography and a southerly aspect.

# **GUIDE PRICE**

Lot 1: 26.61 hectares (65.75 acres): €850,000.

Lot 2: 3.26 hectares (8.05 acres): €100,000.

Lot 3: Entire 29.87 hectares (73.81 acres): €950,000