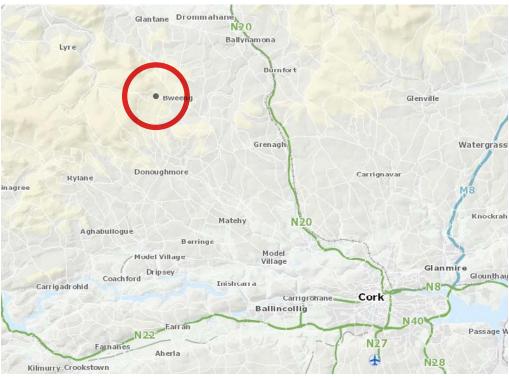

### **LOCATION**

The subject property is situated just west of the village of Bweeng approx. 14km south of Mallow town centre and 28km north of Cork City centre.

The lands are contained in folio CK6282F - excluding the house on a site of 0.66 hectares (1.63 acres).

# Situated approx. 14km South of Mallow town and 28km North of Cork City

#### **LOCATION MAP**