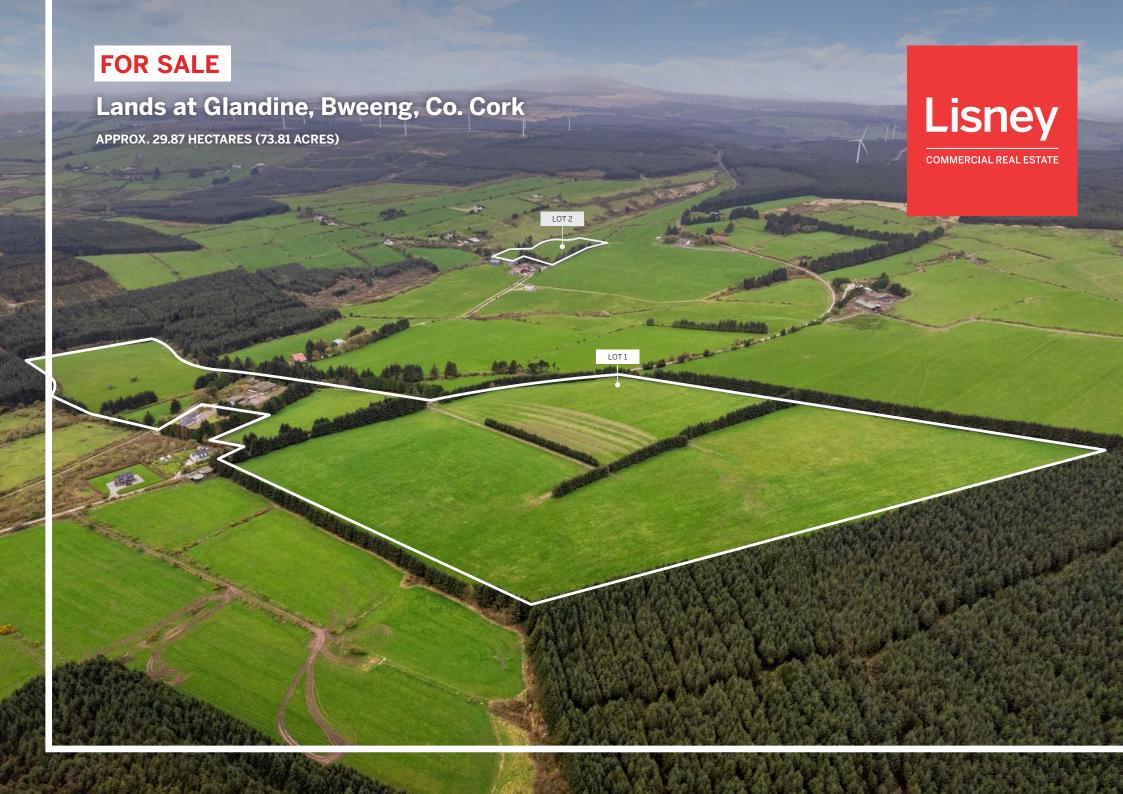

# ABOUT THE PROPERTY

Good quality agricultural land

Currently under grass with a gentle sloping typography

Road frontage onto public roads

29.87 hectares (73.81 acres)

Available in one or two lots

#### **DESCRIPTION**

The subject property comprises a non-residential landholding extending to approximately 29.87 hectares (73.81 acres) and is laid out in two blocks. The main block which includes 3no. agricultural buildings and yard extends to approximately 26.61 hectares (65.75 acres) and is divided by the public road. The second block of land comprises approximately 3.26 hectares (8.05 acres) and is situated approximately 700m west of the main block. The lands have the benefit of road frontage and are currently under grass with a gentle sloping topography and a southerly aspect.

# **GUIDE PRICE**

Lot 1: 26.61 hectares (65.75 acres): €850,000.

Lot 2: 3.26 hectares (8.05 acres): €100,000.

Lot 3: Entire 29.87 hectares (73.81 acres): €950,000