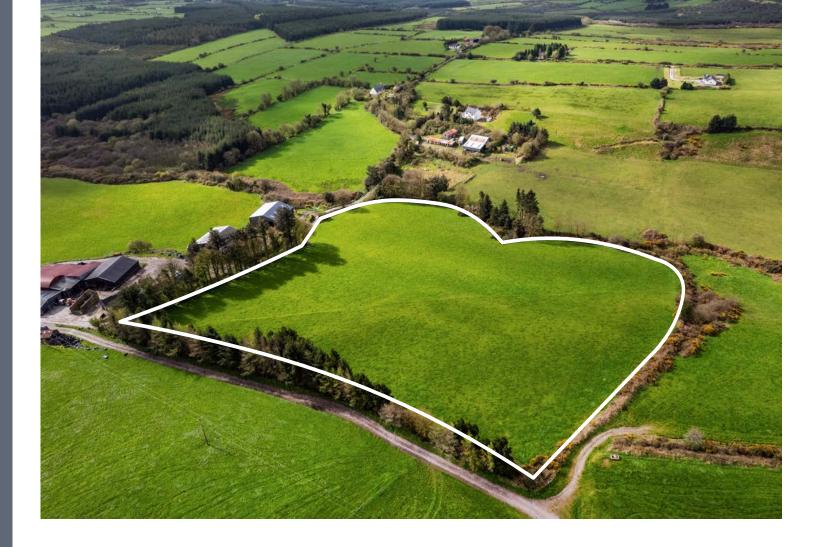

#### **DESCRIPTION**

The subject property comprises a non-residential landholding extending to approximately 29.87 hectares (73.81 acres) and is laid out in two blocks. The main block which includes 3no. agricultural buildings and yard extends to approximately 26.61 hectares (65.75 acres) and is divided by the public road. The second block of land comprises approximately 3.26 hectares (8.05 acres) and is situated approximately 700m west of the main block. The lands have the benefit of road frontage and are currently under grass with a gentle sloping topography and a southerly aspect.

# **GUIDE PRICE**

Lot 1: 26.61 hectares (65.75 acres): €850,000.

Lot 2: 3.26 hectares (8.05 acres): €100,000.

Lot 3: Entire 29.87 hectares (73.81 acres): €950,000