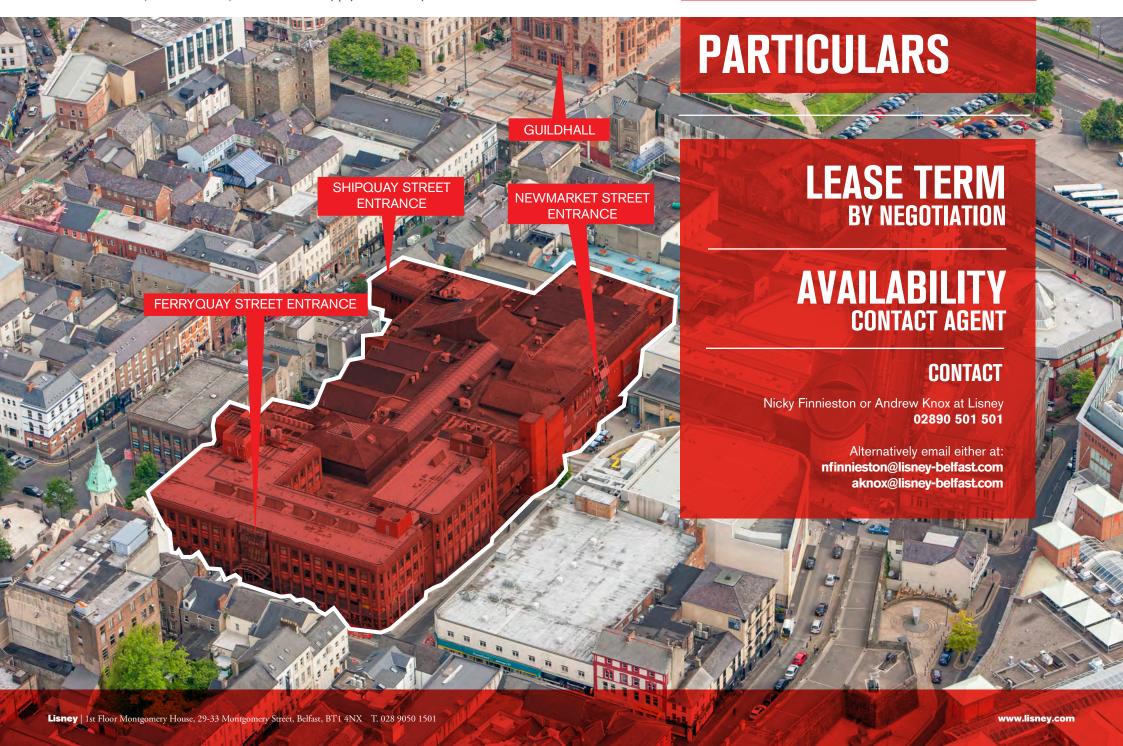

## LOCATION

Richmond Centre is located in the heart of Londonderry City Centre, approximately 70 miles North West of Belfast and 145 miles North of Dublin. The border with the Republic of Ireland is c. 5 miles from the city, resulting in frequent cross border trade.