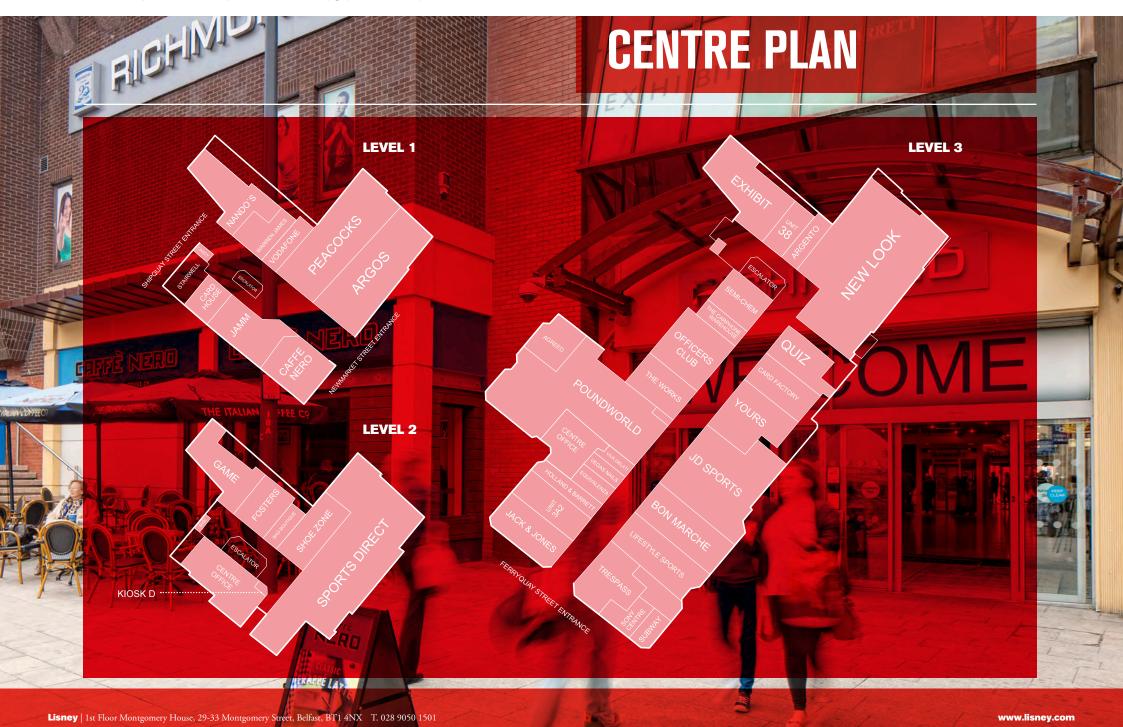

## DESCRIPTION

Richmond Centre is arranged over three levels, providing 40+ retail units and over 120,000 sqft of retail accommodation.

The scheme is anchored by New Look, JD Sports and Argos. Other retailers within the centre include Yours, Warren James, Poundworld, Caffè Nero and Nandos.