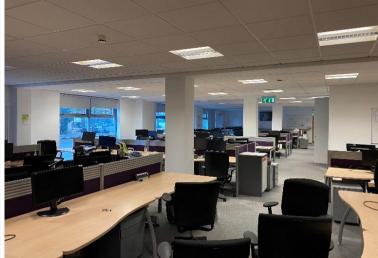

## **DESCRIPTION**

A modern self-contained office building providing Grade A space on the GF arranged with various internal glass / partitioned offices and open plan areas.

The specification includes:

- Carpeted, raised access flooring
- Suspended ceiling with recessed lighting
- Toilet facilities
- Kitchen area
- Alarm System
- Gas heating