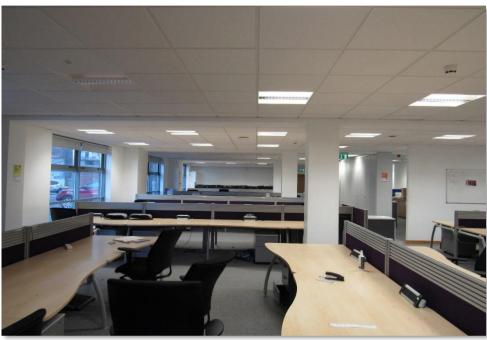

## **DESCRIPTION**

A modern self-contained office building providing Grade A space on the GF arranged with various internal glass / partitioned offices and open plan areas.

The specification includes:

- Carpeted, raised access flooring
- Suspended ceiling with recessed lighting
- Toilet facilities
- Kitchen area
- Alarm System
- Gas heating