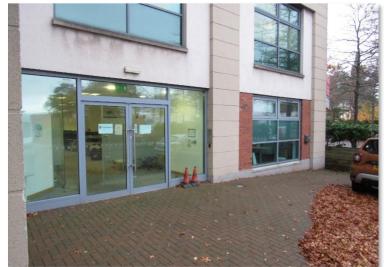

## **BRIEF**

- Excellent self contained office suite
- Ground floor suite with own door access comprising 3,856 sq ft
- 4 car parking spaces
- Excellent access to the Motorway network

## **DESCRIPTION**

A modern self-contained office building providing Grade A space on the GF arranged with various internal glass / partitioned offices and open plan areas.

The specification includes:

- Carpeted, raised access flooring
- Suspended ceiling with recessed lighting
- Toilet facilities
- Kitchen area
- Alarm System
- Gas heating