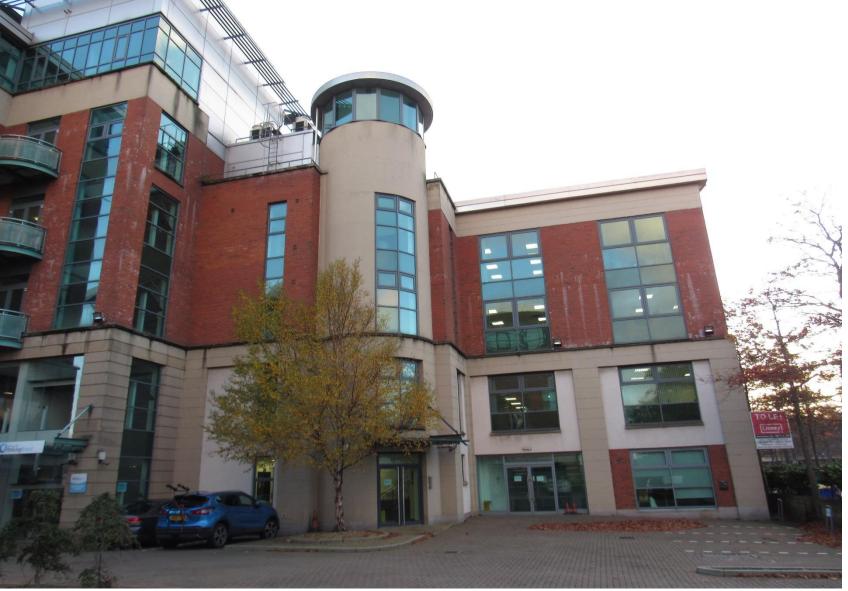

## TO LET

Self-Contained modern ground floor office suite c. 3,856 sq ft. with 4 car parking spaces.

NORTHTOWER, 31 CLARENDON DOCK, BELFAST, BT1 3BG

## LOCATION

Clarendon Dock has developed as one of Belfast's most prestigious business locations as a result of significant investment and rejuvenation of the Laganside waterfront.

The location provides an attractive environment with cobbled tree lined streets, landscaping and views over the River Lagan.

## **DESCRIPTION**

A modern self-contained office building providing Grade A space on the GF arranged with various internal glass / partitioned offices and open plan areas.

The specification includes:

- Carpeted, raised access flooring
- Suspended ceiling with recessed lighting
- Toilet facilities
- Kitchen area
- Alarm System
- Gas heating