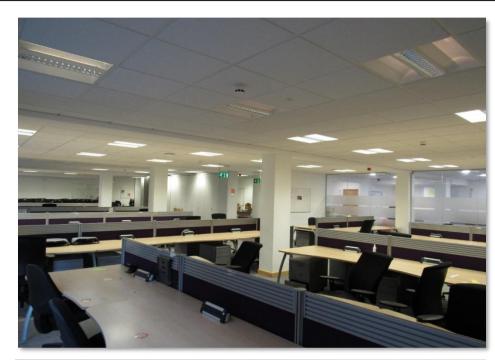

## **DESCRIPTION**

A modern self-contained office building providing Grade A space on the GF arranged with various internal glass / partitioned offices and open plan areas.

The specification includes:

- Carpeted, raised access flooring
- Suspended ceiling with recessed lighting
- Toilet facilities
- Kitchen area
- Alarm System
- Gas heating