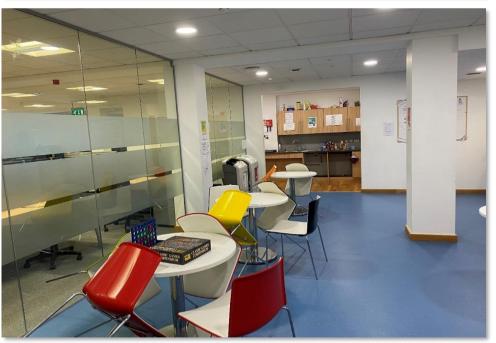

## **DESCRIPTION**

A modern self-contained office building providing Grade A space on the GF arranged with various internal glass / partitioned offices and open plan areas.

The specification includes:

- Carpeted, raised access flooring
- Suspended ceiling with recessed lighting
- Toilet facilities
- Kitchen area
- Alarm System
- Gas heating