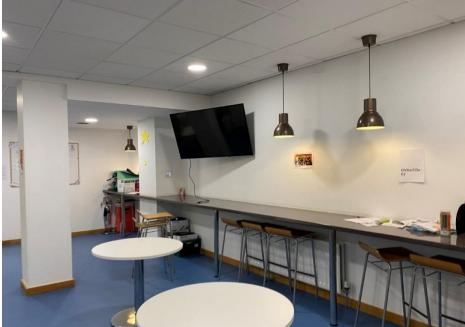

## **DESCRIPTION**

A modern self-contained office building providing Grade A space on the GF arranged with various internal glass / partitioned offices and open plan areas.

The specification includes:

- Carpeted, raised access flooring
- Suspended ceiling with recessed lighting
- Toilet facilities
- Kitchen area
- Alarm System
- Gas heating