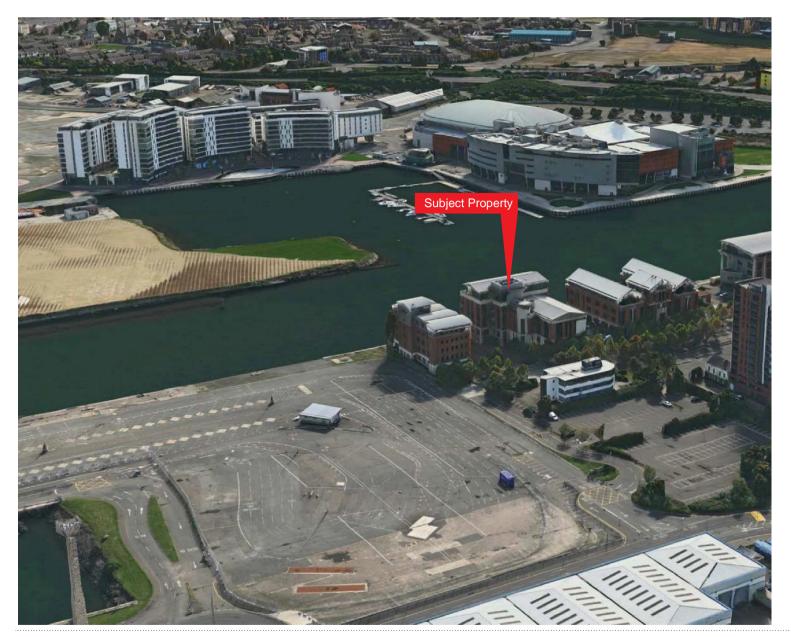

# **AERIAL IMAGE**

## LOCATION

Clarendon Dock has developed as one of Belfast's most prestigious business locations as a result of significant investment and rejuvenation of the Laganside waterfront.

The location provides an attractive environment with cobbled tree lined streets, landscaping and views over the River Lagan.

Clarendon dock is highly accessible from the motorway networks and within walking distance of the city centre and public transport links.

Occupiers in the vicinity include, Capita, Lagan Group, Council for the Curriculum, Examinations and Assessment (CCEA) and Belfast Telegraph.