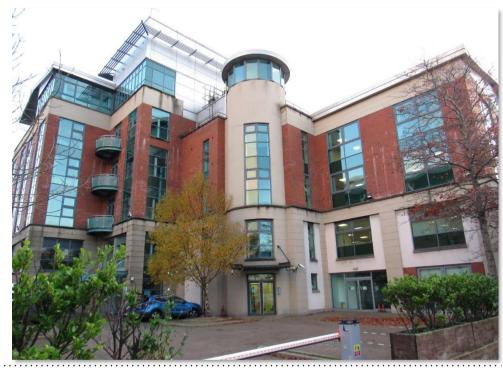

## TO LET

Self-Contained modern ground floor office suite c. 3,856 sq ft. with 4 car parking spaces.

NORTHTOWER, 31 CLARENDON DOCK, BELFAST, BT1 3BG

## LOCATION

Clarendon Dock has developed as one of Belfast's most prestigious business locations as a result of significant investment and rejuvenation of the Laganside waterfront.

The location provides an attractive environment with cobbled tree lined streets, landscaping and views over the River Lagan.

## **DESCRIPTION**

A modern self-contained office building providing Grade A space on the GF arranged with various internal glass / partitioned offices and open plan areas.

The specification includes:

- Carpeted, raised access flooring
- Suspended ceiling with recessed lighting
- Toilet facilities
- Kitchen area
- Alarm System
- Gas heating